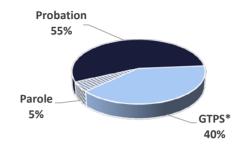

| 188       | 141                  | 206       | 158                  | 101       | 43                   | 800       | 586                  |

# Legal Services FY 2018-2019



#### <u>Suits</u>





# Louisiana Department of Public Safety and Corrections

Probation and Parole

James M. Le Blanc

FACT SHEET June 30, 2020

Secretary



This document represents a demographic snapshot of the adult probation and parole population under state supervision on June 30, 2020

Presently there are 30,160 probationers and 24,219 parolees being supervised by the Department. The parole population includes those offenders released pursuant to diminution of sentence/parole supervision for a total of 54,379

#### Trend



### Demographic Profiles of the Adult Probation and Parole Population

54,379







\*(Diminution of sentence) GTPS-goodtime/parole supervision

#### Demographic Profiles of the **Adult Probation and Parole Population**







\* Offender class is the number of sequential felonies committed for which an offender has been convicted

|                                  | _         |       |        |
|----------------------------------|-----------|-------|--------|
| Most Serious<br>Commitment Crime | Probation | GTPS* | Parole |
| Violent Crimes                   | 11.8%     | 13.2% | 34.6%  |
| Drug Crimes                      | 41.4%     | 35.9% | 36.1%  |
| Property Crimes                  | 28.1%     | 25.4% | 15.5%  |
| Sex Non Violent                  | 2.5%      | 0.3%  | 2.1%   |
| All Other Crimes                 | 16.2%     | 25.2% | 11.7%  |

| Most Serious<