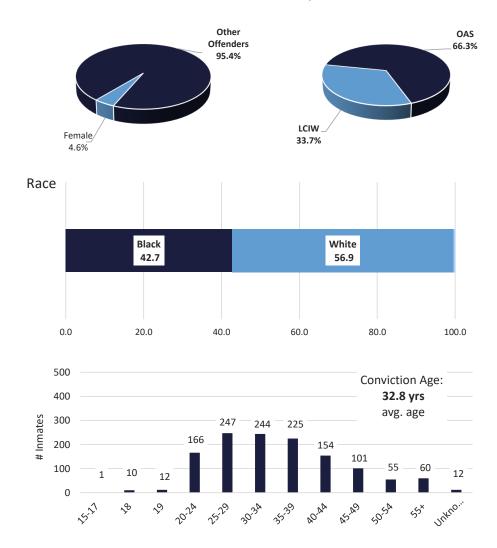

| All Other Crimes                 | 20.4    |

| Time Served | Percent of Population |
|-------------|-----------------------|
| 0-5         | 34.3                  |
| 6-10        | 14.3                  |
| 11-15       | 10.8                  |
| 16 - 20     | 9.9                   |
| 21-30       | 15.0                  |
| 31-40       | 11.6                  |
| 41+         | 2.9                   |
| Unknown     | 1.2                   |

\*Average time served: 14.2 yrs.

James M. Le Blanc Secretary

> FACT SHEET June 30, 2020



This document represents a demographic snapshot of the 1,287 female offenders in the custody of the state correctional system on June 30, 2020.



## Demographic Profiles of the Female Correctional Population

1,287

#### **Female Correctional Population**



#### Demographic Profiles of the Female Correctional Population



\*\* Offender class is the number of sequential felonies committed for which an offender has been convicted



#### Demographic Profiles of the Female Correctional Population

FACT SHEET June 30, 2020

| Most Serious<br>Commitment<br>Crime | Percent |
|-------------------------------------|---------|
| Violent Crimes                      | 50.0    |
| Drug Crimes                         | 19.3    |
| Property Crimes                     | 16.1    |
| All Other Crimes                    | 14.6    |

| Time Served (Yrs) | Percent of<br>Population |  |  |
|-------------------|--------------------------|--|--|
| 0-5               | 72.0                     |  |  |
| 6-10              | 12.5                     |  |  |
| 11-15