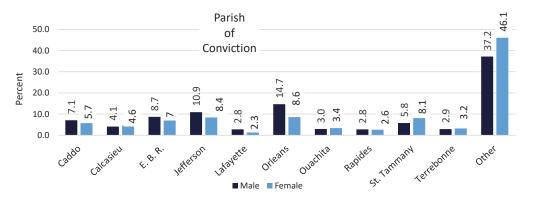

## **RECIDIVISM**

PERCENT RETURN

TOTAL POPULATION

LOCAL FACILITIES TRANSITIONAL WORK PROGRAMS **BLUE WALTERS** PAROLE BOARD RELEASES SEX OFFENDERS **EDUCATION TOTAL FEMALE** PROBATION AND PAROLE COMPLETIONS BY CRIME TYPE BY OFFENDER CLASS BY AGE **INCARCERATION ADMISSIONS/RELEASES** ADMISSION AND RELEASE COMPARISON SUMMARY OF ADMISSIONS (8 PAGES) SUMMARY OF RELEASES (8 PAGES) ADMISSION AND RELEASE CY COMPARISON (NET CHANGES) ADMISSION AND RELEASE FY COMPARISON (NET CHANGES) ADMISSIONS PER PARISH OF CONVICTION RELEASES PER PARISH OF CONVICTION