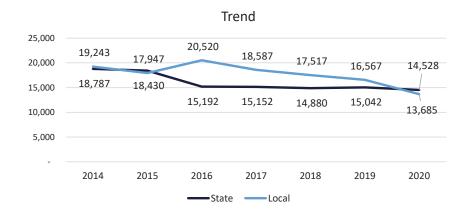

## **POPULATION TRENDS**

RAW DATA (1989-PRESENT) (9 PAGES)

POPULATION TRENDS (2 CHARTS)

WEEKLY CENSUS (STATE FACILITY COUNTS)

## DEPARTMENT OF PUBLIC SAFETY AND CORRECTIONS POPULATION TRENDS - RAW DATA

1989 - Present

| YEAR |     | STATE          | LOCAL        | CONTRACT | TOTAL CUSTODY |           |        | Cause of                    |
|------|-----|----------------|--------------|----------|---------------|-----------|--------|-----------------------------|
|      |     | FACILITIES     | FACILITIES   | TWP      | POPULATION    |           |        | Significant Change          |
| 1000 |     | 42420          | 4440         |          | 45240         |           |        |                             |
| 1989 | JAN | 12139          | 4110         |          | 16249         | 220       | 2.020/ |                             |
|      | FEB | 12108          | 3811         |          | 15919         | -330      | -2.03% |                             |
|      | MAR | 12152          | 3826         |          | 15978         | 59        | 0.37%  |                             |
|      | APR | 12168          | 3996         |          | 16164         | 186       | 1.16%  |                             |
|      | MAY | 12183          | 4102         |          | 16285         | 121       | 0.75%  | A II                        |
|      | JUN | 12256          | 4233         |          | 16489         | 204       | 1.25%  | Avoyelles Corr. Opens       |
|      | JUL | 12253          | 4309         |          | 16562         | 73        | 0.44%  |                             |
|      | AUG | 12439          | 4037         |          | 16476         | -86       | -0.52% |                             |
|      | SEP | 12989          | 3791         |          | 16780         | 304       | 1.85%  |                             |
|      | OCT | 13067          | 3893         |          | 16960         | 180       | 1.07%  |                             |
|      | NOV | 13195          | 3977         |          | 17172         | 212       | 1.25%  |                             |
|      | DEC | 13190          | 4078         |          | 17268         | 96        | 0.56%  |                             |
| 1990 | JAN | 13176          | 4153         |          | 17329         | 61        | 0.35%  |                             |
|      | FEB | 13230          | 4295         |          | 17525         | 196       | 1.13%  |                             |
|      | MAR | 13263          | 4362         |          | 17625         | 100       | 0.57%  | Winn Corr. Opens            |
|      | APR | 13605          | 4154         |          | 17759         | 134       | 0.76%  | wiiii cort. Opens           |
|      | MAY | 13802          | 4194         |          | 17996         | 237       | 1.33%  |                             |
|      | JUN | 13861          | 4305         |          | 18166         | 170       | 0.94%  |                             |
|      |     | 13881          |              |          |               |           |        |                             |
|      | JUL |                | 4466         |          | 18347         | 181       | 1.00%  |                             |
|      | AUG | 13858          | 4494         |          | 18352         | 5         | 0.03%  |                             |
|      | SEP | 13865          | 4588         |          | 18453         | 101       | 0.55%  |                             |
|      | OCT | 13910          | 4710         |          | 18620         | 167       | 0.91%  |                             |
|      | NOV | 14009          | 4689         |          | 18698         | 78        | 0.42%  | Aller Corre Corre           |
|      | DEC | 14079          | 4720         |          | 18799         | 101       | 0.54%  | Allen Corr. Opens           |
| 1991 | JAN | 14298          | 4334         |          | 18632         | -167      | -0.89% |                             |
|      | FEB | 14403          | 4319         |          | 18722         | 90        | 0.48%  |                             |
|      | MAR | 14504          | 4264         |          | 18768         | 46        | 0.25%  |                             |
|      | APR | 14605          | 4247         |          | 18852         | 84        | 0.45%  |                             |
|      | MAY | 14670          | 4270         |          | 18940         | 88        | 0.47%  |                             |
|      | JUN | 14771          | 4281         |          | 19052         | 112       | 0.59%  |                             |
|      | JUL | 14806          | 4326         |          | 19132         | 80        | 0.42%  | Perdiem inc. to \$21/day    |
|      | AUG | 14778          | 4431         |          | 19209         | 77        | 0.40%  |                             |
|      | SEP | 14732          | 4585         |          | 19317         | 108       | 0.56%  |                             |
|      | OCT | 14844          | 4857         |          | 19701         | 384       | 1.99%  |                             |
|      | NOV | 14882          | 4976         |          | 19858         | 157       | 0.80%  |                             |
|      | DEC | 14970          | 5047         |          | 20017         | 159       | 0.80%  |                             |
|      |     |                |              |          |               |           |        |                             |
| 1992 | JAN | 14975          | 5011         |          | 19986         | -31       | -0.15% |                             |
|      | FEB | 15036          | 5256         |          | 20292         | 306       | 1.53%  |                             |
|      | MAR | 15063          | 5312         |          | 20375         | 83        | 0.41%  |                             |
|      | APR | 15112          | 5233         |          | 20345         | -30       | -0.15% |                             |
|      | MAY | 15088          | 5369         |          | 20457         | 112       | 0.55%  |                             |
|      | JUN | 15114          | 5454         |          | 20568         | 111       | 0.54%  |                             |
|      | JUL | 15097          | 5351         |          | 20448         | -120      | -0.58% | DOC begins prison expansion |
|      | AUG | 15270          | 5279         |          | 20549         | 101       | 0.49%  |                             |
|      | AUG |                |              |          | 20545         | -4        | -0.02% |                             |
|      | SEP | 15486          | 5059         |          | 20343         | -4        | 0.0270 |                             |
|      |     | 15486<br>15740 | 5059<br>4952 |          | 20692         | -4<br>147 | 0.72%  |                             |
|      | SEP |                |              |          |               |           |        |                             |