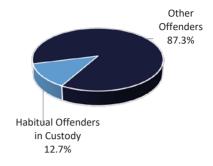

**GERIATRIC POPULATION** 

**FEMALE OFFENDERS** 

SEX OFFENDERS

HABITUAL OFFENDERS