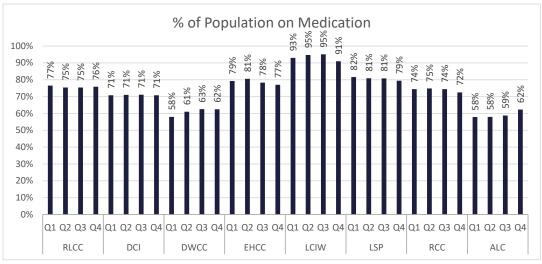

11-16          | 0.5%      | 13.4% | 6.7%   |  |
| 17-20          | 0.4%      | 9.7%  | 3.6%   |  |
| >20            | 0.1%      | 50.4% | 15.2%  |  |
| Life           | 0.0%      | 0.0%  | 18.3%  |  |
| Death          | 0.0%      | 0.0%  | 0.0%   |  |
| Pending        |           |       |        |  |
| Calculation/   | 1.3%      | 0.0%  | 36.7%  |  |
| Recalculation  |           |       |        |  |

Avg. Maximum Sentence: 10.9 years

<sup>\*(</sup>Diminution of sentence) GTPS-goodtime/parole supervision

# Department of Medical and Mental Health

Jul 2019 - Jun 2020

Q3 (Jan. - Mar. 2020)

Q2 (Oct. - Dec. 2019)

Q1 (Jul. - Sep. 2019)

Q4 (Apr. - Jun. 2020)

## Healthcare Basic Report I













### Healthcare Basic Report II





<sup>\*</sup>ALC does not have an infirmary.

















### **Chronic Disease**











# **Deaths**









<sup>\*</sup>Local and state deaths were combined in reported totals prior to 2018.

### Communicable Disease







- \*Hepatitis C treatments are normally performed at EHCC, LCIW, and LSP.
- \*\* Numbers represent averages
- \*\*\*Began reporting completed treatment July 2019





# **Behavioral Health**











# Louisiana Department of Public Safety and Corrections

### Office of Offender Reentry

August 14, 2020

### **REAP I**





<sup>\*\*</sup> Does not include local level offenders

# Louisiana Department of Public Safety and Corrections

### Office of Offender Reentry

3

### **REAP II**





|                      | Releases by Region |           |         |               |         |           |           |