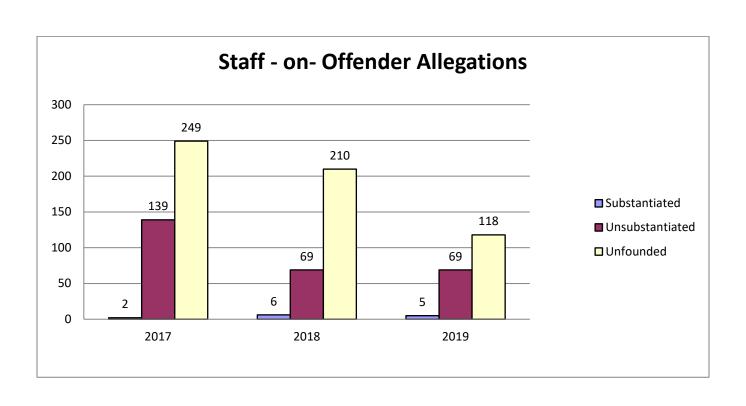

## **RECIDIVISM**

PERCENT RETURN

TOTAL POPULATION

LOCAL FACILITIES TRANSITIONAL WORK PROGRAMS **BLUE WALTERS** PAROLE BOARD RELEASES SEX OFFENDERS **EDUCATION TOTAL FEMALE** PROBATION AND PAROLE COMPLETIONS BY CRIME TYPE BY OFFENDER CLASS BY AGE **INCARCERATION ADMISSIONS/RELEASES** ADMISSION AND RELEASE COMPARISON SUMMARY OF ADMISSIONS (8 PAGES) SUMMARY OF RELEASES (8 PAGES) ADMISSION AND RELEASE CY COMPARISON (NET CHANGES) ADMISSION AND RELEASE FY COMPARISON (NET CHANGES) ADMISSIONS PER PARISH OF CONVICTION RELEASES PER PARISH OF CONVICTION