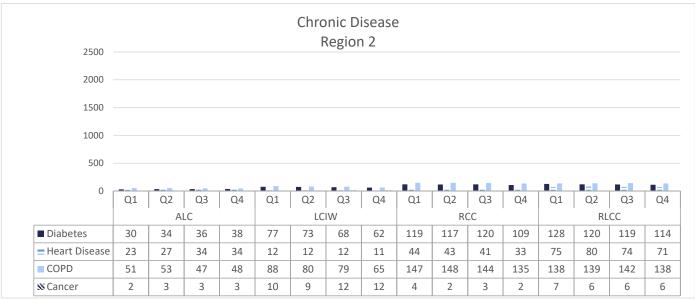

## **RECIDIVISM**

PERCENT RETURN

TOTAL POPULATION

LOCAL FACILITIES TRANSITIONAL WORK PROGRAMS **BLUE WALTERS** PAROLE BOARD RELEASES SEX OFFENDERS **EDUCATION TOTAL FEMALE** PROBATION AND PAROLE COMPLETIONS BY CRIME TYPE BY OFFENDER CLASS BY AGE **INCARCERATION ADMISSIONS/RELEASES** ADMISSION AND RELEASE COMPARISON SUMMARY OF ADMISSIONS (8 PAGES) SUMMARY OF RELEASES (8 PAGES) ADMISSION AND RELEASE CY COMPARISON (NET CHANGES) ADMISSION AND RELEASE FY COMPARISON (NET CHANGES) ADMISSIONS PER PARISH OF CONVICTION RELEASES PER PARISH OF CONVICTION