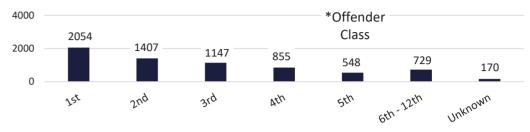

## **RECIDIVISM**

PERCENT RETURN

TOTAL POPULATION

LOCAL FACILITIES TRANSITIONAL WORK PROGRAMS **BLUE WALTERS** PAROLE BOARD RELEASES SEX OFFENDERS **EDUCATION TOTAL FEMALE** PROBATION AND PAROLE COMPLETIONS BY CRIME TYPE BY OFFENDER CLASS BY AGE **INCARCERATION ADMISSIONS/RELEASES** ADMISSION AND RELEASE COMPARISON SUMMARY OF ADMISSIONS (8 PAGES) SUMMARY OF RELEASES (8 PAGES) ADMISSION AND RELEASE CY COMPARISON (NET CHANGES) ADMISSION AND RELEASE FY COMPARISON (NET CHANGES) ADMISSIONS PER PARISH OF CONVICTION RELEASES PER PARISH OF CONVICTION