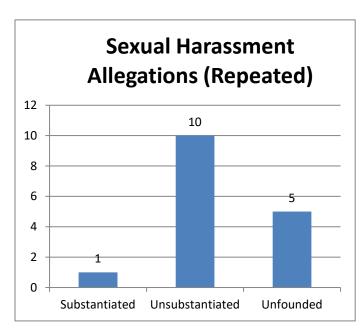

ed
    - 35 Unsubstantiated
    - 29- Unfounded
  - 9- Staff Voyeurism Allegations
    - 1 Substantiated
    - 1- Unsubstantiated
    - 7 Unfounded

#### **PREA Reported**

# Civilian-on-Offender Allegations Yearly Totals (Fiscal Year)

#### **Total – Civilian on Offender Allegations**

- 2 Civilian/Offender Sexual Abuse Allegations
  - 2 Staff Sexual Misconduct Allegations (Sexual Abuse)
    - 0 Substantiated
    - 1 Unsubstantiated
    - 1 Unfounded
  - 0 Civilian Sexual Harassment Allegations (Repeated)
    - 0 Substantiated
    - 0 Unsubstantiated
    - 0 Unfounded
  - 0 Civilian Voyeurism Allegations
    - 0 Substantiated
    - 0 Unsubstantiated
    - 0- Unfounded

\*There are 7 investigations still pending\*

### Offender – On- Offender Allegations Yearly Totals (Fiscal Year)









## Staff – On- Offender Allegations Yearly Totals (Fiscal Year)







#### Civilian – On- Offender Allegations Yearly Totals (Fiscal Year)







#### **Annual Comparison**







#### **ACA ACCREDITATION SCORES**

Accreditation offers the opportunity for institutions to evaluate their operations against national standards, remedy deficiencies, and upgrade the quality of programs and services. Some of the recognized benefits from such a process include improved management, a defense against lawsuits through documentation, increased accountability and enhanced public credibility, and a safer and more humane environment for staff and offenders. In order to be accredited, an agency must comply with 100% of all mandatory standards and 90% of all non-mandatory standards.

| Institution