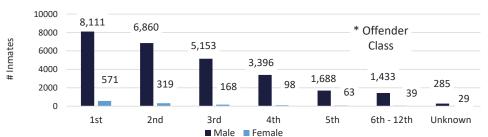

## **RECIDIVISM**

PERCENT RETURN

TOTAL POPULATION

LOCAL FACILITIES TRANSITIONAL WORK PROGRAMS **BLUE WALTERS** PAROLE BOARD RELEASES SEX OFFENDERS **EDUCATION TOTAL FEMALE** PROBATION AND PAROLE COMPLETIONS BY CRIME TYPE BY OFFENDER CLASS BY AGE **INCARCERATION ADMISSIONS/RELEASES** ADMISSION AND RELEASE COMPARISON SUMMARY OF ADMISSIONS (8 PAGES) SUMMARY OF RELEASES (8 PAGES) ADMISSION AND RELEASE CY COMPARISON (NET CHANGES) ADMISSION AND RELEASE FY COMPARISON (NET CHANGES) ADMISSIONS PER PARISH OF CONVICTION RELEASES PER PARISH OF CONVICTION