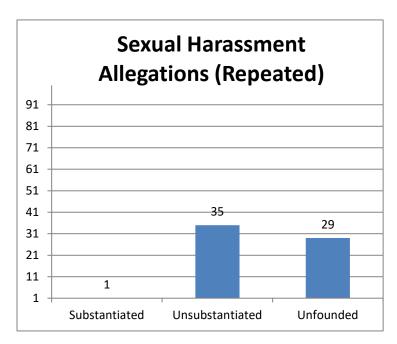

m Allegations
    - 1 Substantiated
    - 1- Unsubstantiated
    - 7 Unfounded

#### **PREA Reported**

# Civilian-on-Offender Allegations Yearly Totals (Fiscal Year)

#### **Total – Civilian on Offender Allegations**

- 2 Civilian/Offender Sexual Abuse Allegations
  - 2 Staff Sexual Misconduct Allegations (Sexual Abuse)
    - 0 Substantiated
    - 1 Unsubstantiated
    - 1 Unfounded
  - 0 Civilian Sexual Harassment Allegations (Repeated)
    - 0 Substantiated
    - 0 Unsubstantiated
    - 0 Unfounded
  - 0 Civilian Voyeurism Allegations
    - 0 Substantiated
    - 0 Unsubstantiated
    - 0- Unfounded

\*There are 7 investigations still pending\*

### Offender – On- Offender Allegations Yearly Totals (Fiscal Year)









## Staff – On- Offender Allegations Yearly Totals (Fiscal Year)







#### Civilian – On- Offender Allegations Yearly Totals (Fiscal Year)







#### **Annual Comparison**







#### **ACA ACCREDITATION SCORES**

Accreditation offers the opportunity for institutions to evaluate their operations against national standards, remedy deficiencies, and upgrade the quality of programs and services. Some of the recognized benefits from such a process include improved management, a defense against lawsuits through documentation, increased accountability and enhanced public credibility, and a safer and more humane environment for staff and offenders. In order to be accredited, an agency must comply with 100% of all mandatory standards and 90% of all non-mandatory standards.

| Institution            | Audit Score<br>and Audit Date |                      | Final