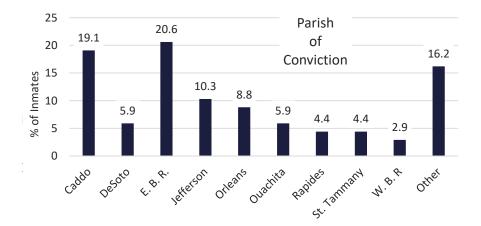

## **RECIDIVISM**

PERCENT RETURN

TOTAL POPULATION

LOCAL FACILITIES TRANSITIONAL WORK PROGRAMS **BLUE WALTERS** PAROLE BOARD RELEASES SEX OFFENDERS **EDUCATION TOTAL FEMALE** PROBATION AND PAROLE COMPLETIONS BY CRIME TYPE BY OFFENDER CLASS BY AGE **INCARCERATION ADMISSIONS/RELEASES** ADMISSION AND RELEASE COMPARISON SUMMARY OF ADMISSIONS (8 PAGES) SUMMARY OF RELEASES (8 PAGES) ADMISSION AND RELEASE CY COMPARISON (NET CHANGES) ADMISSION AND RELEASE FY COMPARISON (NET CHANGES) ADMISSIONS PER PARISH OF CONVICTION RELEASES PER PARISH OF CONVICTION