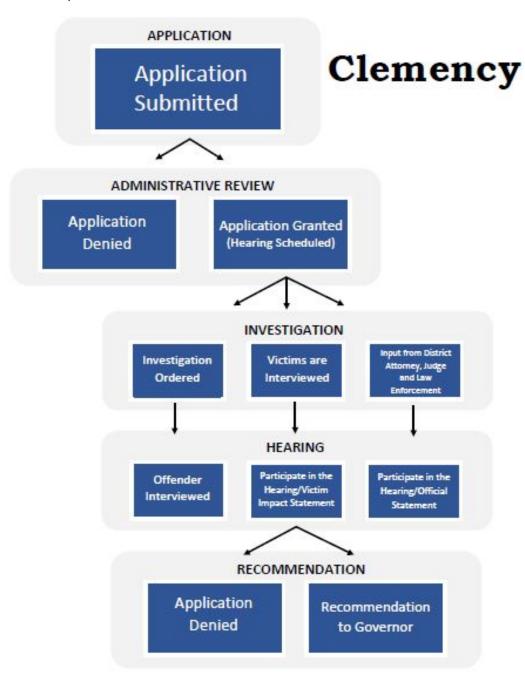

the Governor for final action. There are no time limits within which the Governor must act on any recommendation submitted by the Board of Pardons. However, the Committee on Parole is the sole authority for granting parole in Louisiana.

# **Clemency Process**

The governor may grant reprieves to persons convicted of offenses against the state, and upon recommendation of the Board of Pardons, may commute sentences, pardon those convicted of offenses against the state, and remit fines and forfeitures imposed for such offenses. Notwithstanding any other provision of law to the contrary, the governor shall not grant any pardon to any person unless that person has paid all of the court costs or fees imposed in connection with the conviction of the crime for which the pardon is to be issued.



### **Parole Process**

The Committee on Parole makes a variety of critical decisions concerning the timing of release, conditions to be imposed, and supervision strategies. Determination of release suitability of eligible offenders is made through decisions that promote fairness, objectivity, and public safety and are responsive to the concerns of victims, members of the community, and other persons within the criminal justice system.



The Committee meets in panels comprised of at least three members. Three-member panels are randomly assigned in such a manner as to result in the smallest probability of having a panel constituted by the same three members for two consecutive months.

Any person convicted of a crime of violence against any peace officer requires a five-member parole pan