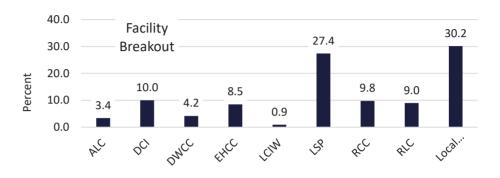

20<br>(Fixed Term)            | 1,325          | 36.9                     |
| Life                           | 519            | 14.5                     |
| Death                          | 0              | 0.0                      |
| Pending                        |                |                          |
| Calculation/                   | 0              | 0.0                      |
| Re-calculation                 |                |                          |

Avg Sentence: 40.70 Yrs

FACT SHEET June 30, 2020

| Crime Category   | Percent On<br>Offender |
|------------------|------------------------|
| Violent Crimes   | 44.8                   |
| Drug Crimes      | 22.0                   |
| Property Crimes  | 16.1                   |
| All Other Crimes | 17.1                   |



# **RECIDIVISM IN ADULT CORRECTIONS** (PERCENT RETURN)

June 30, 2020

RECIDIVISM: RETURN TO CUSTODY FOLLOWING CONVICTION FOR A NEW FELONY OR TECHNICAL REVOCATION OF SUPERVISION AFTER HAVING BEEN RELEASED FROM INCARCERATION THROUGH COMPLETED SENTENCE, RELEASED ON PAROLE, CONDITIONAL RELEASE, OR SPLIT PROBATION SENTENCE. OFFENDERS RELEASED TO A DETAINER, RELEASED IN ERROR, DECEASED, OR TRANSFERRED TO ANOTHER JURISDICTION ARE NOT INCLUDED. AN OFFENDER MAY BE RELEASED MULTIPLE TIMES BUT IS ONLY COUNTED ONCE PER RELEASE YEAR.

#### OFFENDERS ARE TRACKED FOR A PERIOD OF TIME FROM DATE OF RELEASE BASED ON THE YEAR OF RETURN:

1st Year Returns: 12 months 2nd Year Returns: 24 months 3rd Year Returns: 36 months 4th Year Returns: 48 months 5th Year Returns: 60 months

| RELEASE YR.: