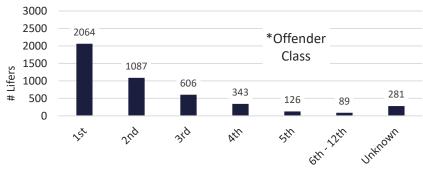

>Population |
|-------------------|--------------------------|
| 0-5               | 2.9                      |
| 6-10              | 10.3                     |
| 11-15             | 11.8                     |
| 16 - 20           | 17.6                     |
| 21-30             | 50.0                     |
| 31+               | 7.4                      |
| Unknown           | 0.0                      |

<sup>\*</sup>Average time served: 17.7 yrs.

James M. Le Blanc Secretary

> FACT SHEET June 30, 2020



This document represents a demographic snapshot of the adult offenders in the custody of the state correctional system on June 30, 2020 serving natural life sentences.

Presently there are 4,596 adult offenders incarcerated in state prison facilities with life sentences.























## \* Offender class is the number of sequential felonies committed for which an offender has been convicted



| Most Serious Commitment Crime | Percent |
|-------------------------------|---------|
| Violent Crimes                | 96.5    |
| Drug Crimes                   | 1.5     |
| Property Crimes               | 1.0     |
| All Other Crimes              | 1.0     |

| Time<br>Served | Percent of Population |
|----------------|-----------------------|
| 0-5            | 13.4                  |
| 6-10           | 15.6                  |
| 11-15          | 12.1                  |
| 16 - 20        | 12.7                  |
| 21-30          | 26.3                  |
| 31-40          | 15.8                  |
| 41+            | 4.1                   |
| Unknown        | 0.0