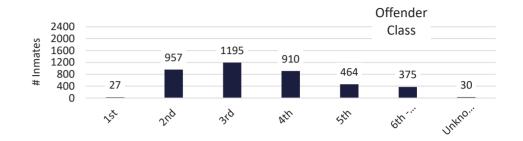

## **RECIDIVISM**

PERCENT RETURN

TOTAL POPULATION

LOCAL FACILITIES TRANSITIONAL WORK PROGRAMS **BLUE WALTERS** PAROLE BOARD RELEASES SEX OFFENDERS **EDUCATION TOTAL FEMALE** PROBATION AND PAROLE COMPLETIONS BY CRIME TYPE BY OFFENDER CLASS BY AGE **INCARCERATION ADMISSIONS/RELEASES** ADMISSION AND RELEASE COMPARISON SUMMARY OF ADMISSIONS (8 PAGES) SUMMARY OF RELEASES (8 PAGES) ADMISSION AND RELEASE CY COMPARISON (NET CHANGES) ADMISSION AND RELEASE FY COMPARISON (NET CHANGES) ADMISSIONS PER PARISH OF CONVICTION RELEASES PER PARISH OF CONVICTION