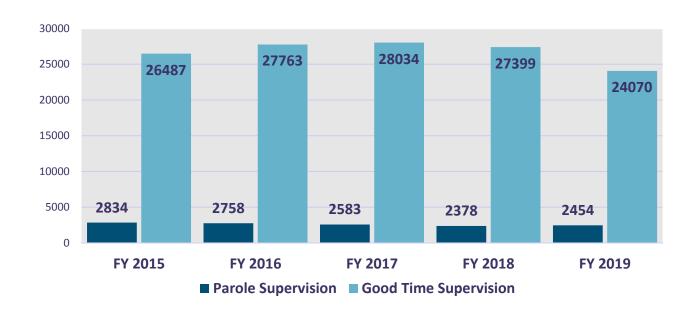

## **RECIDIVISM**

PERCENT RETURN

TOTAL POPULATION

LOCAL FACILITIES TRANSITIONAL WORK PROGRAMS **BLUE WALTERS** PAROLE BOARD RELEASES SEX OFFENDERS **EDUCATION TOTAL FEMALE** PROBATION AND PAROLE COMPLETIONS BY CRIME TYPE BY OFFENDER CLASS BY AGE **INCARCERATION ADMISSIONS/RELEASES** ADMISSION AND RELEASE COMPARISON SUMMARY OF ADMISSIONS (8 PAGES) SUMMARY OF RELEASES (8 PAGES) ADMISSION AND RELEASE CY COMPARISON (NET CHANGES) ADMISSION AND RELEASE FY COMPARISON (NET CHANGES) ADMISSIONS PER PARISH OF CONVICTION RELEASES PER PARISH OF CONVICTION