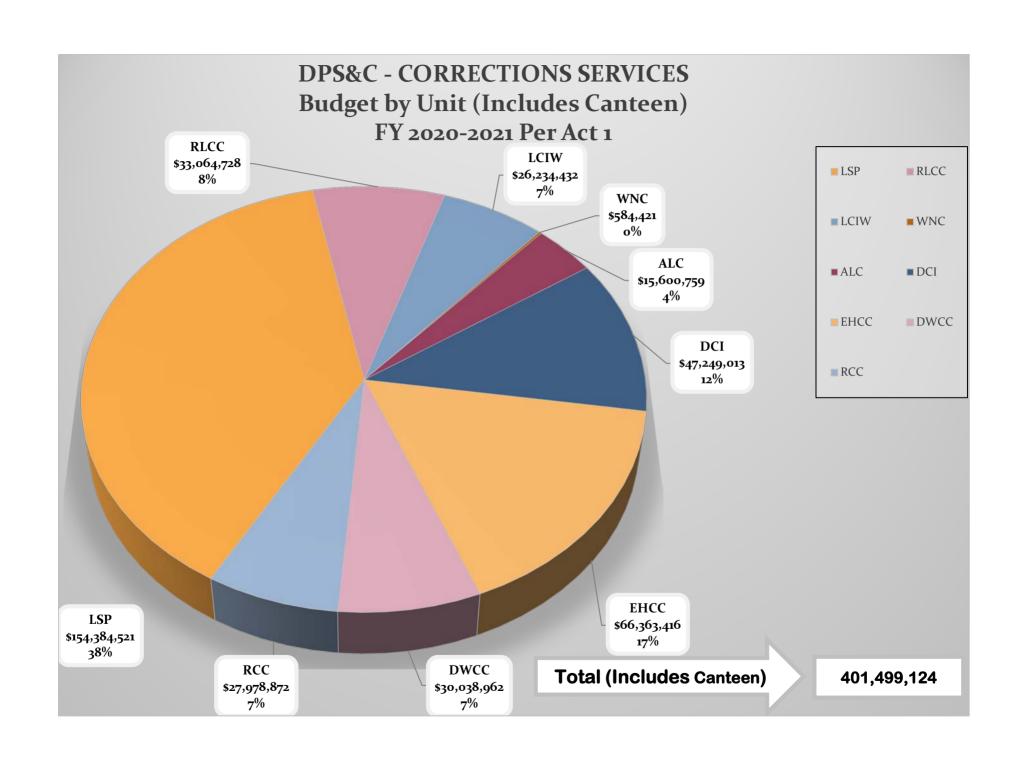

ams.
- 2 Average cost per day for Personal Services, Travel, Services, Supplies, Professional Services, Other Charges, Acquisitions, Major Repairs, and IAT is net of costs for WNC.
- 3 Budgeted costs for LHSAO includes 225 offenders each in Caddo, Orleans, Madison, Lafayette, Franklin, Rapides, West Baton Rouge, St. Tammany, and Plaquemine for Re-Entry Services for 12 months and approximately 40 60 slots each in Caddo, Orleans, Covington, and Baton Rouge for 12 months for Day Reporting Centers.

BUDGETED BUDGETED

- 4 From the beginning of FY 10-11 (Act 11) to FY 20-21 Act 1, there was a reduction of 1,065 positions and 22 job appointments.
- 5 The Corrections Administration Adult Services Program includes \$22.7 million for non-primary medical care for state and local offenders.















#### Louisiana Department of Public Safety and Corrections Human Resources

#### Tanisha Matthews Human Resources Director

FACT SHEET June 30, 2020



This document represents a demographic snapshot of the 4,906 employees at the La. Dept. of Public Safety and Corrections on June 30, 2020





FACT SHEET
June 30, 2020





|      | Operational<br>Capacity | # of Security Staff | # of Non-Security Staff |
|------|-------------------------|---------------------|-------------------------|
| ALC  | 872                     | 125                 | 40                      |
| DCI  | 1,800                   | 375                 | 102                     |
| DWCC | 1,224                   | 255                 | 81                      |
| EHCC | 1,975                   | 365