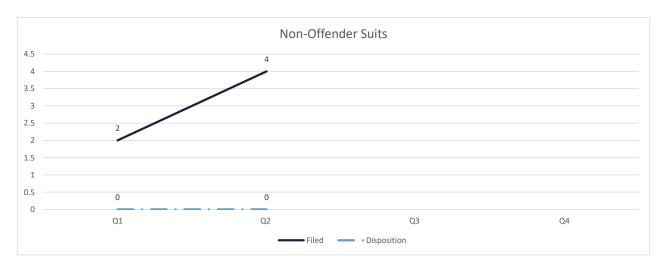

## **RECIDIVISM**

PERCENT RETURN

TOTAL POPULATION

LOCAL FACILITIES TRANSITIONAL WORK PROGRAMS **BLUE WALTERS** PAROLE BOARD RELEASES SEX OFFENDERS **EDUCATION TOTAL FEMALE** PROBATION AND PAROLE COMPLETIONS BY CRIME TYPE BY OFFENDER CLASS BY AGE **INCARCERATION ADMISSIONS/RELEASES** ADMISSION AND RELEASE COMPARISON SUMMARY OF ADMISSIONS (8 PAGES) SUMMARY OF RELEASES (8 PAGES) ADMISSION AND RELEASE CY COMPARISON (NET CHANGES) ADMISSION AND RELEASE FY COMPARISON (NET CHANGES) ADMISSIONS PER PARISH OF CONVICTION RELEASES PER PARISH OF CONVICTION