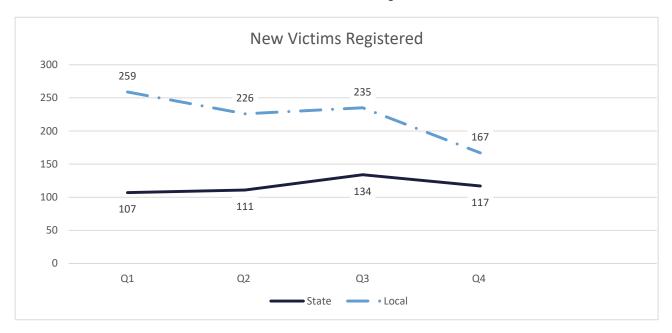

| 31        | 17      | 16            | 40      | 322       | 56        | 48                    | 16                    |
| Q4 (Apr-Jun 2019)    | 31                 | 28        | 28      | 28            | 42      | 267       | 49        | 52                    | 27                    |





# Louisiana Department of Public Safety and Corrections

# Office of Offender Reentry June 30, 2020

# CTRP Participants and Completions (Basic Education and College/Job Skills)



<sup>\*</sup>Basic Education includes Literacy and GED participants and completers.



<sup>\*</sup> Participants are represented as an average

June 30, 2020

### **Education Completions**

### Completions



# Crime Victims Services Bureau

Apr. 2019- Mar. 2020



There are a total of 15,975 victims registered.



# **Letters Generated**



**Types of Letters:**Acknowledgement Letters
Release from DOC custody
Sheriff TWP

Placement on TWP Court Appearance

# Victim Offender Dialogue



Dialogue- A structured, victim initiated process guided by trained facilitators and directed toward enabling a crime Facilitators are volunteers

Cases includes both assigned and unassigned cases and represents last day of quarter.

Closed-Cases have been closed at recommendation of facilitator, advisory board or per request of offender/victim Completed- the number of cases in which a dialogue occurred.

Visits- Facilitators visit at the institution with the offender.

Each case is assigned two facilitators. Some facilitators may be assigned

to multiple (victim/survivor to talk safely and directly with the offender