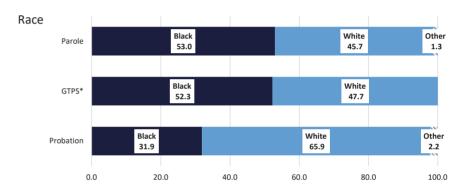

| 0.1%      | 6.0%  | 30.9%  |
| Life                               | 0.0%      | 0.0%  | 8.5%   |
| Pending Calculation/Re calculation | 1.4%      | 0.2%  | 22.2%  |
| Avg Max Sent:                      | 3.4       | 8.6   | 31.1   |

### Louisiana Department of Public Safety and Corrections Probation and Parole

James M. Le Blanc Secretary

> FACT SHEET June 30, 2020



This document represents a demographic snapshot of the adult sex offender probation and parole population under state supervision on June 30, 2020.

Presently there are 1,215 probationers, 234 parolees, and 531 offenders released pursuant to diminution of sentence for a total of 1,980 being supervised.

by the Department.



#### Demographic Profiles of the Adult Sex Offender Probation and Parole Population







\*(Diminution of sentence) GTPS-goodtime/parole supervision

FACT SHEET June 30, 2020



| rs          | 100.0%<br>90.0%<br>80.0%<br>70.0%<br>60.0% |                      | 84.3%<br>45.3%<br>59.8% |                         | Offender<br>Class     |                           |                          |                      |                      |
|-------------|--------------------------------------------|----------------------|-------------------------|-------------------------|-----------------------|---------------------------|--------------------------|----------------------|----------------------|
| # Offenders | 50.0%<br>40.0%<br>30.0%<br>20.0%<br>10.0%  | 0.5%<br>0.0%<br>0.7% | 45                      | 11.4%<br>30.6%<br>26.8% | 2.3%<br>15.8%<br>8.5% | 0.9%<br>   6.2%<br>  3.0%