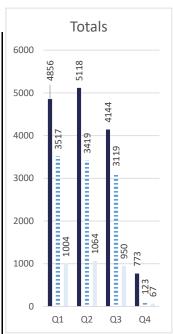

## **POPULATION TRENDS**

RAW DATA (1989-PRESENT) (9 PAGES)

POPULATION TRENDS (2 CHARTS)

WEEKLY CENSUS (STATE FACILITY COUNTS)

## **RECIDIVISM**

PERCENT RETURN

TOTAL POPULATION

LOCAL FACILITIES TRANSITIONAL WORK PROGRAMS **BLUE WALTERS** PAROLE BOARD RELEASES SEX OFFENDERS **EDUCATION TOTAL FEMALE** PROBATION AND PAROLE COMPLETIONS BY CRIME TYPE BY OFFENDER CLASS BY AGE **INCARCERATION ADMISSIONS/RELEASES** ADMISSION AND RELEASE COMPARISON SUMMARY OF ADMISSIONS (8 PAGES) SUMMARY OF RELEASES (8 PAGES) ADMISSION AND RELEASE CY COMPARISON (NET CHANGES) ADMISSION AND RELEASE FY COMPARISON (NET CHANGES) ADMISSIONS PER PARISH OF CONVICTION RELEASES PER PARISH OF CONVICTION