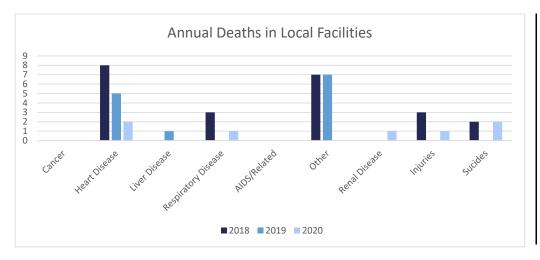

| 0.4%      | 9.7%  | 3.6%   |  |
| >20            | 0.1%      | 50.4% | 15.2%  |  |
| Life           | 0.0%      | 0.0%  | 18.3%  |  |
| Death          | 0.0%      | 0.0%  | 0.0%   |  |
| Pending        |           |       |        |  |
| Calculation/   | 1.3%      | 0.0%  | 36.7%  |  |
| Recalculation  |           |       |        |  |

Avg. Maximum Sentence: 10.9 years

<sup>\*(</sup>Diminution of sentence) GTPS-goodtime/parole supervision

# Department of Medical and Mental Health

Jul 2019 - Jun 2020

Q3 (Jan. - Mar. 2020)

Q2 (Oct. - Dec. 2019)

Q1 (Jul. - Sep. 2019)

Q4 (Apr. - Jun. 2020)

## Healthcare Basic Report I













### Healthcare Basic Report II





<sup>\*</sup>ALC does not have an infirmary.

















### **Chronic Disease**











# **Deaths**









<sup>\*</sup>Local and state deaths were combined in reported totals prior to 2018.

### Communicable Disease







- \*Hepatitis C treatments are normally performed at EHCC, LCIW, and LSP.
- \*\* Numbers represent averages
- \*\*\*Began reporting completed treatment July 2019





# **Behavioral Health**











# Louisiana Department of Public Safety and Corrections

### Office of Offender Reentry

August 14, 2020

### **REAP I**





<sup>\*\*</sup> Does not include local level offenders

# Louisiana Department of Public Safety and Corrections

### Office of Offender Reentry

3

### **REAP II**





|                      | Releases by Region |           |         |               |         |           |           |                       |                       |
|---------------