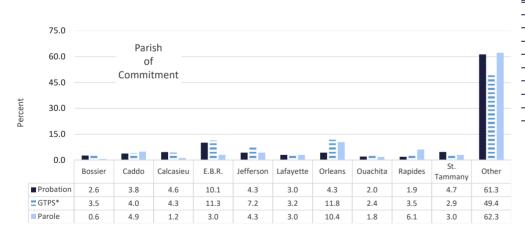

## **RECIDIVISM**

PERCENT RETURN

TOTAL POPULATION

LOCAL FACILITIES TRANSITIONAL WORK PROGRAMS **BLUE WALTERS** PAROLE BOARD RELEASES SEX OFFENDERS **EDUCATION TOTAL FEMALE** PROBATION AND PAROLE COMPLETIONS BY CRIME TYPE BY OFFENDER CLASS BY AGE **INCARCERATION ADMISSIONS/RELEASES** ADMISSION AND RELEASE COMPARISON SUMMARY OF ADMISSIONS (8 PAGES) SUMMARY OF RELEASES (8 PAGES) ADMISSION AND RELEASE CY COMPARISON (NET CHANGES) ADMISSION AND RELEASE FY COMPARISON (NET CHANGES) ADMISSIONS PER PARISH OF CONVICTION RELEASES PER PARISH OF CONVICTION