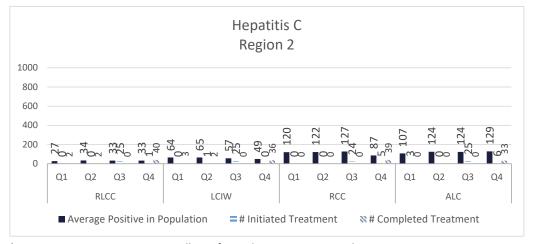

| 0.0%  | 18.3%  |  |
| Death          | 0.0%      | 0.0%  | 0.0%   |  |
| Pending        |           |       |        |  |
| Calculation/   | 1.3%      | 0.0%  | 36.7%  |  |
| Recalculation  |           |       |        |  |

Avg. Maximum Sentence: 10.9 years

<sup>\*(</sup>Diminution of sentence) GTPS-goodtime/parole supervision

# Department of Medical and Mental Health

Jul 2019 - Jun 2020

Q3 (Jan. - Mar. 2020)

Q2 (Oct. - Dec. 2019)

Q1 (Jul. - Sep. 2019)

Q4 (Apr. - Jun. 2020)

## Healthcare Basic Report I













### Healthcare Basic Report II





<sup>\*</sup>ALC does not have an infirmary.

















### **Chronic Disease**











# **Deaths**









<sup>\*</sup>Local and state deaths were combined in reported totals prior to 2018.

### Communicable Disease







- \*Hepatitis C treatments are normally performed at EHCC, LCIW, and LSP.
- \*\* Numbers represent averages
- \*\*\*Began reporting completed treatment July 2019





# **Behavioral Health**











# Louisiana Department of Public Safety and Corrections

### Office of Offender Reentry

August 14, 2020

### **REAP I**





<sup>\*\*</sup> Does not include local level offenders

# Louisiana Department of Public Safety and Corrections

### Office of Offender Reentry

3

### **REAP II**





|                      | Releases by Region |           |         |               |         |           |           |                       |                       |
|----------------------|--------------------|-----------|---------|---------------|---------|-----------|-----------|----------------