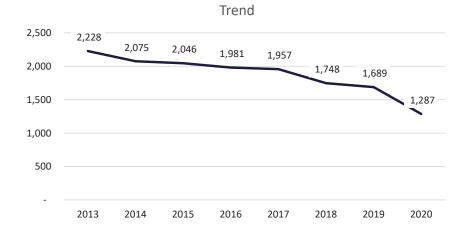

| 61.0    |
| Drug Crimes                      | 7.7     |
| Property Crimes                  | 10.9    |
| All Other Crimes                 | 20.4    |

| Time Served | Percent of Population |
|-------------|-----------------------|
| 0-5         | 34.3                  |
| 6-10        | 14.3                  |
| 11-15       | 10.8                  |
| 16 - 20     | 9.9                   |
| 21-30       | 15.0                  |
| 31-40       | 11.6                  |
| 41+         | 2.9                   |
| Unknown     | 1.2                   |

\*Average time served: 14.2 yrs.

James M. Le Blanc Secretary

> FACT SHEET June 30, 2020



This document represents a demographic snapshot of the 1,287 female offenders in the custody of the state correctional system on June 30, 2020.



## Demographic Profiles of the Female Correctional Population

1,287

#### **Female Correctional Population**



#### Demographic Profiles of the Female Correctional Population



\*\* Offender class is the number of sequential felonies committed for which an offender has been convicted



#### Demographic Profiles of the Female Correctional Population

FACT SHEET June 30, 2020

| Most Serious<br>Commitment<br>Crime | Percent |
|-------------------------------------|---------|
| Violent Crimes                      | 50.0    |
| Drug Crimes                         | 19.3    |
| Property Crimes                     | 16.1    |
| All Other Crimes                    | 14.6    |

| Time Served (Yrs) | Percent of<br>Population |  |  |
|-------------------|--------------------------|--|--|
| 0-5