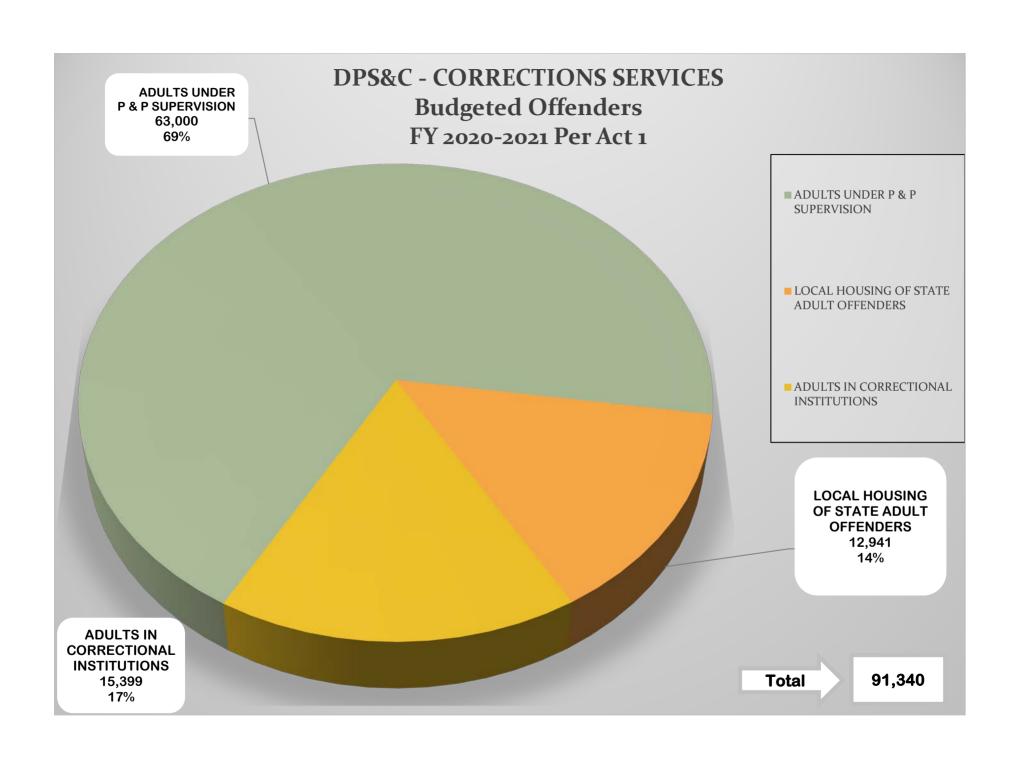

## **DEMOGRAPHICS**

CORRECTIONAL POPULATION

MALE AND FEMALE CORRECTIONAL POPULATION

OFFENDERS HOUSED IN STATE V LOCAL FACILITIES

OFFENDERS IN TRANSITIONAL WORK PROGRAMS

**DEATH ROW** 

**LIFERS** 

YOUTHFUL OFFENDERS

**GERIATRIC POPULATION** 

**FEMALE OFFENDERS** 

SEX OFFENDERS

HABITUAL OFFENDERS