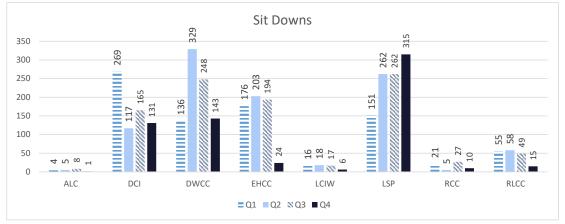

31.36  |
| Lafourche Parish           | 11,211.70  |
| Livingston Parish          | 11,035.77  |
| Plaquemine Parish          | 4,340.00   |
| Calcasieu Parish           | 4,118.76   |
| Jefferson Davis Parish     | 1,800.00   |
| St Tammany Parish          | 1,222.61   |
| Beauregard Parish          | 691.2      |
| Vermilion Parish           | 425        |
| Winn Parish                | 343.25     |
| Allen Parish               | 178.61     |
|                            | 833,559.79 |

### Sex Offender Panel and Video Court Quarterly Summary Jul. 2019- Jun. 2020

#### Offender Transport

The following comparison represents transport activity comparing across quarters and units. ALC and WNC are no longer included as of August 2016. September 2017 forward will again include ALC.















### Sex Offender Assessment Panel







The number confirmed by court is 38 with 1 Child Sex predator being declined in Terrebonne Parish and 1 Child Sex predator being declined in EBR Parish .

CSP- Child Sex Predator

**SVP- Sexual Violent Predator** 

DNM- Does Not Meet Criteria

### Pending Court Action

The pending represents the number of cases <u>pending</u> court action by parish of conviction. The various courts have been sent a copy of the panel's findings and are in various stages of the confirmation process.

| PARISH           | No. Referred | Incarcerated | GTPS | Full Term |
|------------------|--------------|--------------|------|-----------|
| Acadia           | 1            | 1            | 0    | 0         |
| Ascension        | 4            | 2            | 1