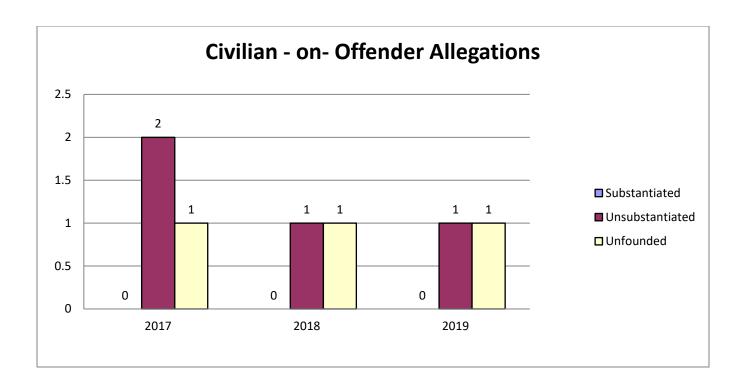

## **RECIDIVISM**

PERCENT RETURN

TOTAL POPULATION

LOCAL FACILITIES TRANSITIONAL WORK PROGRAMS **BLUE WALTERS** PAROLE BOARD RELEASES SEX OFFENDERS **EDUCATION TOTAL FEMALE** PROBATION AND PAROLE COMPLETIONS BY CRIME TYPE BY OFFENDER CLASS BY AGE **INCARCERATION ADMISSIONS/RELEASES** ADMISSION AND RELEASE COMPARISON SUMMARY OF ADMISSIONS (8 PAGES) SUMMARY OF RELEASES (8 PAGES) ADMISSION AND RELEASE CY COMPARISON (NET CHANGES) ADMISSION AND RELEASE FY COMPARISON (NET CHANGES) ADMISSIONS PER PARISH OF CONVICTION RELEASES PER PARISH OF CONVICTION