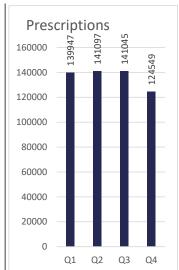

|
| 11-16          | 0.5%      | 13.4% | 6.7%   |  |
| 17-20          | 0.4%      | 9.7%  | 3.6%   |  |
| >20            | 0.1%      | 50.4% | 15.2%  |  |
| Life           | 0.0%      | 0.0%  | 18.3%  |  |
| Death          | 0.0%      | 0.0%  | 0.0%   |  |
| Pending        |           |       |        |  |
| Calculation/   | 1.3%      | 0.0%  | 36.7%  |  |
| Recalculation  |           |       |        |  |

Avg. Maximum Sentence: 10.9 years

<sup>\*(</sup>Diminution of sentence) GTPS-goodtime/parole supervision

# Department of Medical and Mental Health

Jul 2019 - Jun 2020

Q3 (Jan. - Mar. 2020)

Q2 (Oct. - Dec. 2019)

Q1 (Jul. - Sep. 2019)

Q4 (Apr. - Jun. 2020)

## Healthcare Basic Report I













### Healthcare Basic Report II





<sup>\*</sup>ALC does not have an infirmary.

















### **Chronic Disease**











# **Deaths**









<sup>\*</sup>Local and state deaths were combined in reported totals prior to 2018.

### Communicable Disease







- \*Hepatitis C treatments are normally performed at EHCC, LCIW, and LSP.
- \*\* Numbers represent averages
- \*\*\*Began reporting completed treatment July 2019





# **Behavioral Health**











# Louisiana Department of Public Safety and Corrections

### Office of Offender Reentry

August 14, 2020

### **REAP I**





<sup>\*\*</sup> Does not include local level offenders

# Louisiana Department of Public Safety and Corrections

### Office of Offender Reentry

3

### **REAP II**





|                      | Releases by Region |           |         |               |         |           |