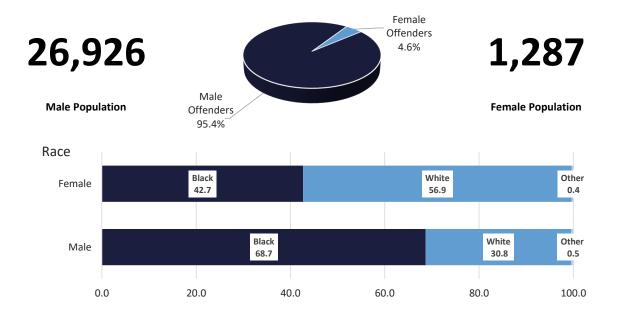

## **DEMOGRAPHICS**

CORRECTIONAL POPULATION

MALE AND FEMALE CORRECTIONAL POPULATION

OFFENDERS HOUSED IN STATE V LOCAL FACILITIES

OFFENDERS IN TRANSITIONAL WORK PROGRAMS

**DEATH ROW** 

**LIFERS** 

YOUTHFUL OFFENDERS

**GERIATRIC POPULATION** 

**FEMALE OFFENDERS** 

SEX OFFENDERS

HABITUAL OFFENDERS