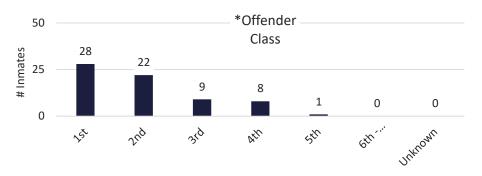

9 AO-AA 50.5A ۲έχ 458 500 \* Offender 400 350 324 Class 300 248 # Inmates 200 144 123 100 0 0 310 15t 250 170 SIL

offenders in transitional work programs on June 30, 2018.



James M. Le Blanc Secretary

> FACT SHEET June 30, 2020



This document represents a demographic snapshot of the adult offenders in the custody of the state correctional system on June 30, 2020 serving death sentences.

Presently there are 67 adult male offenders and 1 adult female offender incarcerated in state prison facilities, who received death sentences for violent crimes.



## Demographic Profiles of the Death Row Correctional Population









#### Demographic Profiles of the Death Row Correctional Population





## Demographic Profiles of the Death Row Correctional Population

FACT SHEET June 30, 2020



\* Offender class is the number of sequential felonies committed for which an offender has been convicted.



| Time Served (Yrs) | Percent of<br>Population |
|-------------------|--------------------------|
| 0-5               | 2.9                      |
| 6-10              | 10.3                     |
| 11-15             | 11.8                     |
| 16 - 20           | 17.6                     |
| 21-30             | 50.0                     |
| 31+               | 7.4                      |
| Unknown           | 0.0                      |

<sup>\*</sup>Average time served: 17.7 yrs.

James M. Le Blanc Secretary

> FACT SHEET June 30, 2020



This document represents a demographic snapshot of the adult offenders in the custody of the state correctional system on June 30, 2020 servin