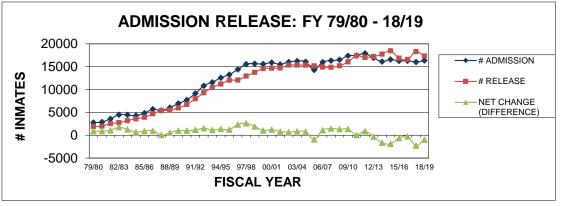

## DEPARTMENT OF PUBLIC SAFETY AND CORRECTIONS POPULATION TRENDS - RAW DATA

1989 - Present

| YEAR |     | STATE          | LOCAL        | CONTRACT | TOTAL CUSTODY |           |        | Cause of                    |
|------|-----|----------------|--------------|----------|---------------|-----------|--------|-----------------------------|
|      |     | FACILITIES     | FACILITIES   | TWP      | POPULATION    |           |        | Significant Change          |
| 1000 |     | 42420          | 4440         |          | 45240         |           |        |                             |
| 1989 | JAN | 12139          | 4110         |          | 16249         | 220       | 2.020/ |                             |
|      | FEB | 12108          | 3811         |          | 15919         | -330      | -2.03% |                             |
|      | MAR | 12152          | 3826         |          | 15978         | 59        | 0.37%  |                             |
|      | APR | 12168          | 3996         |          | 16164         | 186       | 1.16%  |                             |
|      | MAY | 12183          | 4102         |          | 16285         | 121       | 0.75%  | A II                        |
|      | JUN | 12256          | 4233         |          | 16489         | 204       | 1.25%  | Avoyelles Corr. Opens       |
|      | JUL | 12253          | 4309         |          | 16562         | 73        | 0.44%  |                             |
|      | AUG | 12439          | 4037         |          | 16476         | -86       | -0.52% |                             |
|      | SEP | 12989          | 3791         |          | 16780         | 304       | 1.85%  |                             |
|      | OCT | 13067          | 3893         |          | 16960         | 180       | 1.07%  |                             |
|      | NOV | 13195          | 3977         |          | 17172         | 212       | 1.25%  |                             |
|      | DEC | 13190          | 4078         |          | 17268         | 96        | 0.56%  |                             |
| 1990 | JAN | 13176          | 4153         |          | 17329         | 61        | 0.35%  |                             |
|      | FEB | 13230          | 4295         |          | 17525         | 196       | 1.13%  |                             |
|      | MAR | 13263          | 4362         |          | 17625         | 100       | 0.57%  | Winn Corr. Opens            |
|      | APR | 13605          | 4154         |          | 17759         | 134       | 0.76%  | wiiii cort. Opens           |
|      | MAY | 13802          | 4194         |          | 17996         | 237       | 1.33%  |                             |
|      | JUN | 13861          | 4305         |          | 18166         | 170       | 0.94%  |                             |
|      |     | 13881          |              |          |               |           |        |                             |
|      | JUL |                | 4466         |          | 18347         | 181       | 1.00%  |                             |
|      | AUG | 13858          | 4494         |          | 18352         | 5         | 0.03%  |                             |
|      | SEP | 13865          | 4588         |          | 18453         | 101       | 0.55%  |                             |
|      | OCT | 13910          | 4710         |          | 18620         | 167       | 0.91%  |                             |
|      | NOV | 14009          | 4689         |          | 18698         | 78        | 0.42%  | Aller Corre Corre           |
|      | DEC | 14079          | 4720         |          | 18799         | 101       | 0.54%  | Allen Corr. Opens           |
| 1991 | JAN | 14298          | 4334         |          | 18632         | -167      | -0.89% |                             |
|      | FEB | 14403          | 4319         |          | 18722         | 90        | 0.48%  |                             |
|      | MAR | 14504          | 4264         |          | 18768         | 46        | 0.25%  |                             |
|      | APR | 14605          | 4247         |          | 18852         | 84        | 0.45%  |                             |
|      | MAY | 14670          | 4270         |          | 18940         | 88        | 0.47%  |                             |
|      | JUN | 14771          | 4281         |          | 19052         | 112       | 0.59%  |                             |
|      | JUL | 14806          | 4326         |          | 19132         | 80        | 0.42%  | Perdiem inc. to \$21/day    |
|      | AUG | 14778          | 4431         |          | 19209         | 77        | 0.40%  |                             |
|      | SEP | 14732          | 4585         |          | 19317         | 108       | 0.56%  |                             |
|      | OCT | 14844          | 4857         |          | 19701         | 384       | 1.99%  |                             |
|      | NOV | 14882          | 4976         |          | 19858         | 157       | 0.80%  |                             |
|      | DEC | 14970          | 5047         |          | 20017         | 159       | 0.80%  |                             |
|      |     |                |              |          |               |           |        |                             |
| 1992 | JAN | 14975          | 5011         |          | 19986         | -31       | -0.15% |                             |
|      | FEB | 15036          | 5256         |          | 20292         | 306       | 1.53%  |                             |
|      | MAR | 15063          | 5312         |          | 20375         | 83        | 0.41%  |                             |
|      | APR | 15112          | 5233         |          | 20345         | -30       | -0.15% |                             |
|      | MAY | 15088          | 5369         |          | 20457         | 112       | 0.55%  |                             |
|      | JUN | 15114          | 5454         |          | 20568         | 111       | 0.54%  |                             |
|      | JUL | 15097          | 5351         |          | 20448         | -120      | -0.58% | DOC begins prison expansion |
|      | AUG | 15270          | 5279         |          | 20549         | 101       | 0.49%  |                             |
|      | AUG |                |              |          | 20545         | -4        | -0.02% |                             |
|      | SEP | 15486          | 5059         |          | 20343         | -4        | 0.0270 |                             |
|      |     | 15486<br>15740 | 5059<br>4952 |          | 20692         | -4<br>147 | 0.72%  |                             |
|      | SEP |                |              |          |               |           |        |                             |