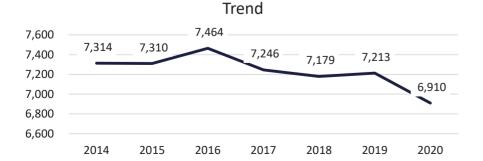

## **POPULATION TRENDS**

RAW DATA (1989-PRESENT) (9 PAGES)

POPULATION TRENDS (2 CHARTS)

WEEKLY CENSUS (STATE FACILITY COUNTS)

## DEPARTMENT OF PUBLIC SAFETY AND CORRECTIONS POPULATION TRENDS - RAW DATA

1989 - Present

| YEAR |     | STATE          | LOCAL        | CONTRACT | TOTAL CUSTODY |           |        | Cause of                    |
|------|-----|----------------|--------------|----------|---------------|-----------|--------|-----------------------------|
|      |     | FACILITIES     | FACILITIES   | TWP      | POPULATION    |           |        | Significant Change          |
| 1000 |     | 42420          | 4440         |          | 45240         |           |        |                             |
| 1989 | JAN | 12139          | 4110         |          | 16249         | 220       | 2.020/ |                             |
|      | FEB | 12108          | 3811         |          | 15919         | -330      | -2.03% |                             |
|      | MAR | 12152          | 3826         |          | 15978         | 59        | 0.37%  |                             |
|      | APR | 12168          | 3996         |          | 16164         | 186       | 1.16%  |                             |
|      | MAY | 12183          | 4102         |          | 16285         | 121       | 0.75%  | A II                        |
|      | JUN | 12256          | 4233         |          | 16489         | 204       | 1.25%  | Avoyelles Corr. Opens       |
|      | JUL | 12253          | 4309         |          | 16562         | 73        | 0.44%  |                             |
|      | AUG | 12439          | 4037         |          | 16476         | -86       | -0.52% |                             |
|      | SEP | 12989          | 3791         |          | 16780         | 304       | 1.85%  |                             |
|      | OCT | 13067          | 3893         |          | 16960         | 180       | 1.07%  |                             |
|      | NOV | 13195          | 3977         |          | 17172         | 212       | 1.25%  |                             |
|      | DEC | 13190          | 4078         |          | 17268         | 96        | 0.56%  |                             |
| 1990 | JAN | 13176          | 4153         |          | 17329         | 61        | 0.35%  |                             |
|      | FEB | 13230          | 4295         |          | 17525         | 196       | 1.13%  |                             |
|      | MAR | 13263          | 4362         |          | 17625         | 100       | 0.57%  | Winn Corr. Opens            |
|      | APR | 13605          | 4154         |          | 17759         | 134       | 0.76%  | wiiii cort. Opens           |
|      | MAY | 13802          | 4194         |          | 17996         | 237       | 1.33%  |                             |
|      | JUN | 13861          | 4305         |          | 18166         | 170       | 0.94%  |                             |
|      |     | 13881          |              |          |               |           |        |                             |
|      | JUL |                | 4466         |          | 18347         | 181       | 1.00%  |                             |
|      | AUG | 13858          | 4494         |          | 18352         | 5         | 0.03%  |                             |
|      | SEP | 13865          | 4588         |          | 18453         | 101       | 0.55%  |                             |
|      | OCT | 13910          | 4710         |          | 18620         | 167       | 0.91%  |                             |
|      | NOV | 14009          | 4689         |          | 18698         | 78        | 0.42%  | Aller Corre Corre           |
|      | DEC | 14079          | 4720         |          | 18799         | 101       | 0.54%  | Allen Corr. Opens           |
| 1991 | JAN | 14298          | 4334         |          | 18632         | -167      | -0.89% |                             |
|      | FEB | 14403          | 4319         |          | 18722         | 90        | 0.48%  |                             |
|      | MAR | 14504          | 4264         |          | 18768         | 46        | 0.25%  |                             |
|      | APR | 14605          | 4247         |          | 18852         | 84        | 0.45%  |                             |
|      | MAY | 14670          | 4270         |          | 18940         | 88        | 0.47%  |                             |
|      | JUN | 14771          | 4281         |          | 19052         | 112       | 0.59%  |                             |
|      | JUL | 14806          | 4326         |          | 19132         | 80        | 0.42%  | Perdiem inc. to \$21/day    |
|      | AUG | 14778          | 4431         |          | 19209         | 77        | 0.40%  |                             |
|      | SEP | 14732          | 4585         |          | 19317         | 108       | 0.56%  |                             |
|      | OCT | 14844          | 4857         |          | 19701         | 384       | 1.99%  |                             |
|      | NOV | 14882          | 4976         |          | 19858         | 157       | 0.80%  |                             |
|      | DEC | 14970          | 5047         |          | 20017         | 159       | 0.80%  |                             |
|      |     |                |              |          |               |           |        |                             |
| 1992 | JAN | 14975          | 5011         |          | 19986         | -31       | -0.15% |                             |
|      | FEB | 15036          | 5256         |          | 20292         | 306       | 1.53%  |                             |
|      | MAR | 15063          | 5312         |          | 20375         | 83        | 0.41%  |                             |
|      | APR | 15112          | 5233         |          | 20345         | -30       | -0.15% |                             |
|      | MAY | 15088          | 5369         |          | 20457         | 112       | 0.55%  |                             |
|      | JUN | 15114          | 5454         |          | 20568         | 111       | 0.54%  |                             |
|      | JUL | 15097          | 5351         |          | 20448         | -120      | -0.58% | DOC begins prison expansion |
|      | AUG | 15270          | 5279         |          | 20549         | 101       | 0.49%  |                             |
|      | AUG |                |              |          | 20545         | -4        | -0.02% |                             |
|      | SEP | 15486          | 5059         |          | 20343         | -4        | 0.0270 |                             |
|      |     | 15486<br>15740 | 5059<br>4952 |          | 20692         | -4<br>147 | 0.72%  |                             |
|      | SEP |                |              |          |               |           |        |                             |