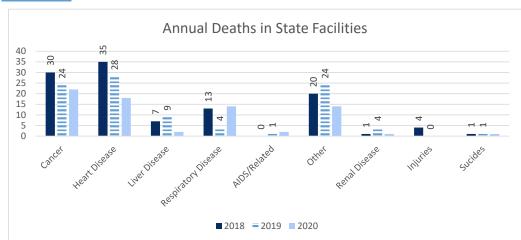

| 0.4%      | 9.7%  | 3.6%   |  |
| >20            | 0.1%      | 50.4% | 15.2%  |  |
| Life           | 0.0%      | 0.0%  | 18.3%  |  |
| Death          | 0.0%      | 0.0%  | 0.0%   |  |
| Pending        |           |       |        |  |
| Calculation/   | 1.3%      | 0.0%  | 36.7%  |  |
| Recalculation  |           |       |        |  |

Avg. Maximum Sentence: 10.9 years

<sup>\*(</sup>Diminution of sentence) GTPS-goodtime/parole supervision

# Department of Medical and Mental Health

Jul 2019 - Jun 2020

Q3 (Jan. - Mar. 2020)

Q2 (Oct. - Dec. 2019)

Q1 (Jul. - Sep. 2019)

Q4 (Apr. - Jun. 2020)

## Healthcare Basic Report I













### Healthcare Basic Report II





<sup>\*</sup>ALC does not have an infirmary.

















### **Chronic Disease**











# **Deaths**









<sup>\*</sup>Local and state deaths were combined in reported totals prior to 2018.

### Communicable Disease







- \*Hepatitis C treatments are normally performed at EHCC, LCIW, and LSP.
- \*\* Numbers represent averages
- \*\*\*Began reporting completed treatment July 2019





# **Behavioral Health**











# Louisiana Department of Public Safety and Corrections

### Office of Offender Reentry

August 14, 2020

### **REAP I**





<sup>\*\*</sup> Does not include local level offenders

# Louisiana Department of Public Safety and Corrections

### Office of Offender Reentry

3

### **REAP II**





|                      | Releases by Region |           |         |               |         |           |           |                       |                       |
|-----------