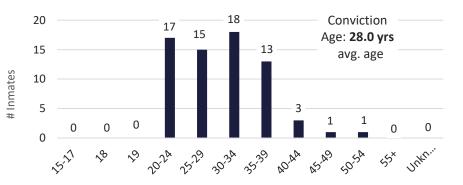

SIL

offenders in transitional work programs on June 30, 2018.



James M. Le Blanc Secretary

> FACT SHEET June 30, 2020



This document represents a demographic snapshot of the adult offenders in the custody of the state correctional system on June 30, 2020 serving death sentences.

Presently there are 67 adult male offenders and 1 adult female offender incarcerated in state prison facilities, who received death sentences for violent crimes.



## Demographic Profiles of the Death Row Correctional Population









#### Demographic Profiles of the Death Row Correctional Population





## Demographic Profiles of the Death Row Correctional Population

FACT SHEET June 30, 2020



\* Offender class is the number of sequential felonies committed for which an offender has been convicted.



| Time Served (Yrs) | Percent of<br>Population |
|-------------------|--------------------------|
| 0-5               | 2.9                      |
| 6-10              | 10.3                     |
| 11-15             | 11.8                     |
| 16 - 20           | 17.6                     |
| 21-30             | 50.0                     |
| 31+               | 7.4                      |
| Unknown           | 0.0                      |

<sup>\*</sup>Average time served: 17.7 yrs.

James M. Le Blanc Secretary

> FACT SHEET June 30, 2020



This document represents a demographic snapshot of the adult offenders in the custody of the state correctional system on June 30, 2020 serving natural life sentences.

Presently there are 4,596 adult offenders incarcerated in state prison facilities w