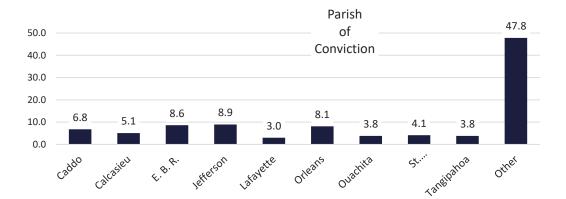

## **RECIDIVISM**

PERCENT RETURN

TOTAL POPULATION

LOCAL FACILITIES TRANSITIONAL WORK PROGRAMS **BLUE WALTERS** PAROLE BOARD RELEASES SEX OFFENDERS **EDUCATION TOTAL FEMALE** PROBATION AND PAROLE COMPLETIONS BY CRIME TYPE BY OFFENDER CLASS BY AGE **INCARCERATION ADMISSIONS/RELEASES** ADMISSION AND RELEASE COMPARISON SUMMARY OF ADMISSIONS (8 PAGES) SUMMARY OF RELEASES (8 PAGES) ADMISSION AND RELEASE CY COMPARISON (NET CHANGES) ADMISSION AND RELEASE FY COMPARISON (NET CHANGES) ADMISSIONS PER PARISH OF CONVICTION RELEASES PER PARISH OF CONVICTION