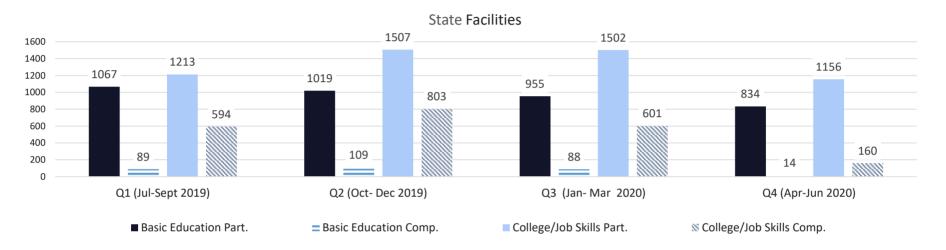

| 36      | 14            | 65      | 225       | 41        | 60                    | 21                    |
| Q2 (Oct-Dec 2018)    | 29                 | 25        | 25      | 11            | 78      | 241       | 45        | 49                    | 17                    |
| Q3 (Jan-Mar 2019)    | 30                 | 31        | 17      | 16            | 40      | 322       | 56        | 48                    | 16                    |
| Q4 (Apr-Jun 2019)    | 31                 | 28        | 28      | 28            | 42      | 267       | 49        | 52                    | 27                    |





# Louisiana Department of Public Safety and Corrections

# Office of Offender Reentry June 30, 2020

# CTRP Participants and Completions (Basic Education and College/Job Skills)



<sup>\*</sup>Basic Education includes Literacy and GED participants and completers.



<sup>\*</sup> Participants are represented as an average

June 30, 2020

### **Education Completions**

### Completions



# Crime Victims Services Bureau

Apr. 2019- Mar. 2020



There are a total of 15,975 victims registered.



# **Letters Generated**



**Types of Letters:**Acknowledgement Letters
Release from DOC custody
Sheriff TWP

Placement on TWP Court Appearance

# Victim Offender Dialogue



Dialogue- A structured, victim initiated process guided by trained facilitators and directed toward enabling a crime Facilitators are volunteers

Cases includes both assigned and unassigned cases and represents last day of quarter.

Closed-Cases have been closed at recommendation of facilitator, advisory