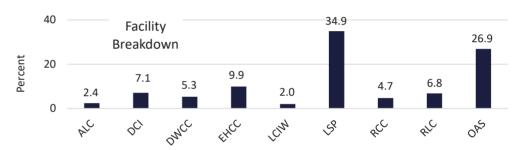

ric population in the custody of the state correctional system on June 30, 2020

Presently there are 6,910 adult offenders in the custody of the state correctional system who fall within the age range of 50+ years (inclusive).

\*As of December 31, 2013 the computation for life and death sentences is based on national standards by ASCA (see asca.net/projects/1 for calculation information). These sentences are now computed as 20 years.



## Demographic Profiles of the Geriatric Correctional Population







#### Demographic Profiles of the Geriatric Correctional Population

3600

2355

# Geriatric Population

## Demographic Profiles of the Geriatric Correctional Population







\* Offender class is the number of sequential felonies committed for which an offender has been convicted.





|         | 40            | —————————————————————————————————————                                                        |
|---------|---------------|----------------------------------------------------------------------------------------------|
|         | 30            | Conviction —                                                                                 |
| Percent | 20<br>10<br>0 | 7.8 8.8 10.3<br>3.7 2.9 3.0 2.6 6.1 2.7                                                      |
|         |               | Caddo Calcasien F. B. S. Jaketzon Jakakette Orleans Orachita badiges turmany Leneponne Other |

| Max Sent to be Served<br>(Yrs)         | Percent of Population |
|----------------------------------------|-----------------------|
| 0-2                                    | 2.0