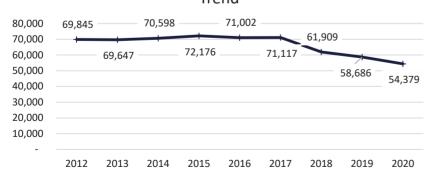

## **POPULATION TRENDS**

RAW DATA (1989-PRESENT) (9 PAGES)

POPULATION TRENDS (2 CHARTS)

WEEKLY CENSUS (STATE FACILITY COUNTS)

## DEPARTMENT OF PUBLIC SAFETY AND CORRECTIONS POPULATION TRENDS - RAW DATA

1989 - Present

| YEAR |     | STATE          | LOCAL        | CONTRACT | TOTAL CUSTODY |           |        | Cause of                    |
|------|-----|----------------|--------------|----------|---------------|-----------|--------|-----------------------------|
|      |     | FACILITIES     | FACILITIES   | TWP      | POPULATION    |           |        | Significant Change          |
| 1000 |     | 42420          | 4440         |          | 45240         |           |        |                             |
| 1989 | JAN | 12139          | 4110         |          | 16249         | 220       | 2.020/ |                             |
|      | FEB | 12108          | 3811         |          | 15919         | -330      | -2.03% |                             |
|      | MAR | 12152          | 3826         |          | 15978         | 59        | 0.37%  |                             |
|      | APR | 12168          | 3996         |          | 16164         | 186       | 1.16%  |                             |
|      | MAY | 12183          | 4102         |          | 16285         | 121       | 0.75%  | A II                        |
|      | JUN | 12256          | 4233         |          | 16489         | 204       | 1.25%  | Avoyelles Corr. Opens       |
|      | JUL | 12253          | 4309         |          | 16562         | 73        | 0.44%  |                             |
|      | AUG | 12439          | 4037         |          | 16476         | -86       | -0.52% |                             |
|      | SEP | 12989          | 3791         |          | 16780         | 304       | 1.85%  |                             |
|      | OCT | 13067          | 3893         |          | 16960         | 180       | 1.07%  |                             |
|      | NOV | 13195          | 3977         |          | 17172         | 212       | 1.25%  |                             |
|      | DEC | 13190          | 4078         |          | 17268         | 96        | 0.56%  |                             |
| 1990 | JAN | 13176          | 4153         |          | 17329         | 61        | 0.35%  |                             |
|      | FEB | 13230          | 4295         |          | 17525         | 196       | 1.13%  |                             |
|      | MAR | 13263          | 4362         |          | 17625         | 100       | 0.57%  | Winn Corr. Opens            |
|      | APR | 13605          | 4154         |          | 17759         | 134       | 0.76%  | wiiii cort. Opens           |
|      | MAY | 13802          | 4194         |          | 17996         | 237       | 1.33%  |                             |
|      | JUN | 13861          | 4305         |          | 18166         | 170       | 0.94%  |                             |
|      |     | 13881          |              |          |               |           |        |                             |
|      | JUL |                | 4466         |          | 18347         | 181       | 1.00%  |                             |
|      | AUG | 13858          | 4494         |          | 18352         | 5         | 0.03%  |                             |
|      | SEP | 13865          | 4588         |          | 18453         | 101       | 0.55%  |                             |
|      | OCT | 13910          | 4710         |          | 18620         | 167       | 0.91%  |                             |
|      | NOV | 14009          | 4689         |          | 18698         | 78        | 0.42%  | Aller Corre Corre           |
|      | DEC | 14079          | 4720         |          | 18799         | 101       | 0.54%  | Allen Corr. Opens           |
| 1991 | JAN | 14298          | 4334         |          | 18632         | -167      | -0.89% |                             |
|      | FEB | 14403          | 4319         |          | 18722         | 90        | 0.48%  |                             |
|      | MAR | 14504          | 4264         |          | 18768         | 46        | 0.25%  |                             |
|      | APR | 14605          | 4247         |          | 18852         | 84        | 0.45%  |                             |
|      | MAY | 14670          | 4270         |          | 18940         | 88        | 0.47%  |                             |
|      | JUN | 14771          | 4281         |          | 19052         | 112       | 0.59%  |                             |
|      | JUL | 14806          | 4326         |          | 19132         | 80        | 0.42%  | Perdiem inc. to \$21/day    |
|      | AUG | 14778          | 4431         |          | 19209         | 77        | 0.40%  |                             |
|      | SEP | 14732          | 4585         |          | 19317         | 108       | 0.56%  |                             |
|      | OCT | 14844          | 4857         |          | 19701         | 384       | 1.99%  |                             |
|      | NOV | 14882          | 4976         |          | 19858         | 157       | 0.80%  |                             |
|      | DEC | 14970          | 5047         |          | 20017         | 159       | 0.80%  |                             |
|      |     |                |              |          |               |           |        |                             |
| 1992 | JAN | 14975          | 5011         |          | 19986         | -31       | -0.15% |                             |
|      | FEB | 15036          | 5256         |          | 20292         | 306       | 1.53%  |                             |
|      | MAR | 15063          | 5312         |          | 20375         | 83        | 0.41%  |                             |
|      | APR | 15112          | 5233         |          | 20345         | -30       | -0.15% |                             |
|      | MAY | 15088          | 5369         |          | 20457         | 112       | 0.55%  |                             |
|      | JUN | 15114          | 5454         |          | 20568         | 111       | 0.54%  |                             |
|      | JUL | 15097          | 5351         |          | 20448         | -120      | -0.58% | DOC begins prison expansion |
|      | AUG | 15270          | 5279         |          | 20549         | 101       | 0.49%  |                             |
|      | AUG |                |              |          | 20545         | -4        | -0.02% |                             |
|      | SEP | 15486          | 5059         |          | 20343         | -4        | 0.0270 |                             |
|      |     | 15486<br>15740 | 5059<br>4952 |          | 20692         | -4<br>147 | 0.72%  |                             |
|      | SEP |                |              |          |               |           |        |                             |