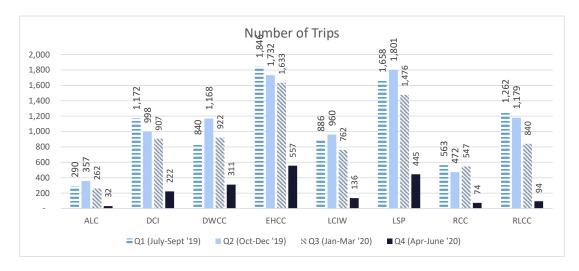

## **OFFICE OF OFFENDER REENTRY**

REENTRY DEMOGRAPHIC

**EDUCATION DEMOGRAPHIC** 