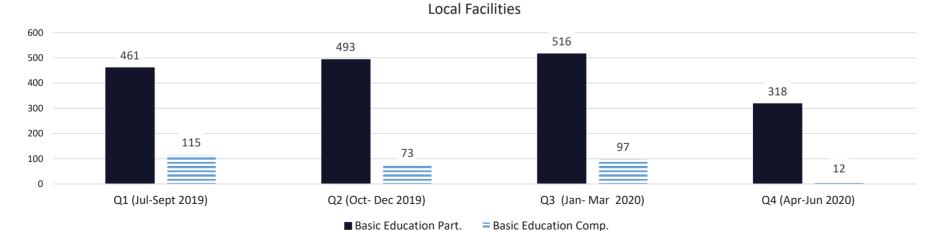

| 21                    |
| Q2 (Oct-Dec 2018)    | 29                 | 25        | 25      | 11            | 78      | 241       | 45        | 49                    | 17                    |
| Q3 (Jan-Mar 2019)    | 30                 | 31        | 17      | 16            | 40      | 322       | 56        | 48                    | 16                    |
| Q4 (Apr-Jun 2019)    | 31                 | 28        | 28      | 28            | 42      | 267       | 49        | 52                    | 27                    |





# Louisiana Department of Public Safety and Corrections

# Office of Offender Reentry June 30, 2020

# CTRP Participants and Completions (Basic Education and College/Job Skills)



<sup>\*</sup>Basic Education includes Literacy and GED participants and completers.



<sup>\*</sup> Participants are represented as an average

June 30, 2020

### **Education Completions**

### Completions



# Crime Victims Services Bureau

Apr. 2019- Mar. 2020



There are a total of 15,975 victims registered.



# **Letters Generated**



**Types of Letters:**Acknowledgement Letters
Release from DOC custody
Sheriff TWP

Placement on TWP Court Appearance

# Victim Offender Dialogue



Dialogue- A structured, victim initiated process guided by trained facilitators and directed toward enabling a crime Facilitators are volunteers

Cases includes both assigned and unassigned cases and represents last day of quarter.

Closed-Cases have been closed at recommendation of facilitator, advisory board or per request of offender/victim Completed- the number of cases in which a dial