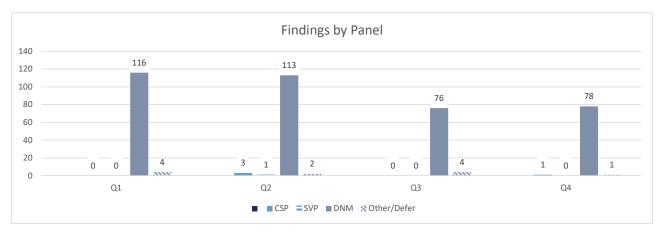

## **RECIDIVISM**

PERCENT RETURN

TOTAL POPULATION

LOCAL FACILITIES TRANSITIONAL WORK PROGRAMS **BLUE WALTERS** PAROLE BOARD RELEASES SEX OFFENDERS **EDUCATION TOTAL FEMALE** PROBATION AND PAROLE COMPLETIONS BY CRIME TYPE BY OFFENDER CLASS BY AGE **INCARCERATION ADMISSIONS/RELEASES** ADMISSION AND RELEASE COMPARISON SUMMARY OF ADMISSIONS (8 PAGES) SUMMARY OF RELEASES (8 PAGES) ADMISSION AND RELEASE CY COMPARISON (NET CHANGES) ADMISSION AND RELEASE FY COMPARISON (NET CHANGES) ADMISSIONS PER PARISH OF CONVICTION RELEASES PER PARISH OF CONVICTION