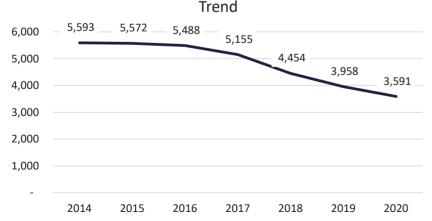

## **POPULATION TRENDS**

RAW DATA (1989-PRESENT) (9 PAGES)

POPULATION TRENDS (2 CHARTS)

WEEKLY CENSUS (STATE FACILITY COUNTS)