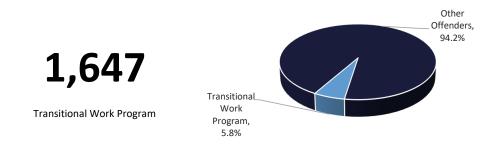

| Life                                   | 4580       | 31.5       | 16         | 0.0              |
| Death                                  | 68         | 0.5        | 0          | 0.0              |
| Pending Calculation/<br>Re-calculation | 0          | 0.0        | 0          | 0.0              |

Avg Sentence of State Pop: 25.3 Yrs

Avg Sentence of Local Pop: 10.2 Yrs





\*\* Offender class is the number of sequential felonies committed for which an inmate has been convicted



James M. Le Blanc Secretary

> FACT SHEET June 30, 2020



This document represents a demographic snapshot of the 1,647 offenders in transitional work programs on June 30,2020.



<sup>\*</sup> Two transitional work programs closed.

#### Demographic Profiles of Adult Offenders in Transitional Work Program





Demographic Profiles of Adult Offenders in Transitional Work Program

Fact Sheet June 30, 2020

| Time Served (Yrs)              | Percent of<br>Population |  |
|--------------------------------|--------------------------|--|
| 0-5                            | 88.1                     |  |
| 6-10                           | 7.1                      |  |
| 11-15                          | 2.0                      |  |
| 16 - 20                        | 2.0                      |  |
| 21 +                           | 0.7                      |  |
| Unknown                        | 0.1                      |  |
| *Average time served: 2.55 yrs |                          |  |

| Most Serious<br>Commitment Crime | Longest<br>Sentence Length | Most Serious<br>Commitment |
|------------------