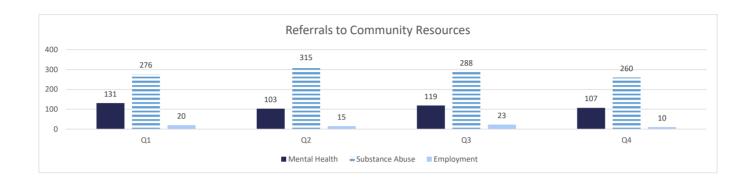

| 5         | 6       | 5             | 14      | 61        | 16        | 15                    | 6                     |
| Q1- (July-Sept 2018) | 40                 | 26        | 36      | 14            | 65      | 225       | 41        | 60                    | 21                    |
| Q2 (Oct-Dec 2018)    | 29                 | 25        | 25      | 11            | 78      | 241       | 45        | 49                    | 17                    |
| Q3 (Jan-Mar 2019)    | 30                 | 31        | 17      | 16            | 40      | 322       | 56        | 48                    | 16                    |
| Q4 (Apr-Jun 2019)    | 31                 | 28        | 28      | 28            | 42      | 267       | 49        | 52                    | 27                    |





# Louisiana Department of Public Safety and Corrections

# Office of Offender Reentry June 30, 2020

# CTRP Participants and Completions (Basic Education and College/Job Skills)



<sup>\*</sup>Basic Education includes Literacy and GED participants and completers.



<sup>\*</sup> Participants are represented as an average

June 30, 2020

### **Education Completions**

### Completions



# Crime Victims Services Bureau

Apr. 2019- Mar. 2020



There are a total of 15,975 victims registered.



# **Letters Generated**



**Types of Letters:**Acknowledgement Letters
Release from DOC custody
Sheriff TWP

Placement on TWP Court Appearance

# Victim Offender Dialogue



Dialogue- A structured, victim initiated process guided by trained facilitators and directed toward enabling a crime Facil