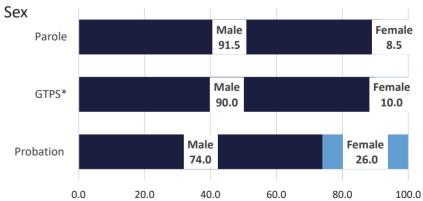

| 188       | 141                  | 206       | 158                  | 101       | 43                   | 800       | 586                  |

# Legal Services FY 2018-2019



#### <u>Suits</u>





# Louisiana Department of Public Safety and Corrections

Probation and Parole

James M. Le Blanc

FACT SHEET June 30, 2020

Secretary



This document represents a demographic snapshot of the adult probation and parole population under state supervision on June 30, 2020

Presently there are 30,160 probationers and 24,219 parolees being supervised by the Department. The parole population includes those offenders released pursuant to diminution of sentence/parole supervision for a total of 54,379

#### Trend



### Demographic Profiles of the Adult Probation and Parole Population

54,379







\*(Diminution of sentence) GTPS-goodtime/parole supervision

#### Demographic Profiles of the **Adult Probation and Parole Population**







\* Offender class is the number of sequential felonies committed for which an offender has been convicted

|                                  | _         |       |        |
|----------------------------------|-----------|-------|--------|
| Most Serious<br>Commitment Crime | Probation | GTPS* | Parole |
| Violent Crimes                   | 11.8%     | 13.2% | 34.6%  |
| Drug Crimes                      | 41.4%     | 35.9% | 36.1%  |
| Property Crimes                  | 28.1%     | 25.4% | 15.5%  |
| Sex Non Violent                  | 2.5%      | 0.3%  | 2.1%   |
| All Other Crimes                 | 16.2%     | 25.2% | 11.7%  |

| Most Serious<br>C