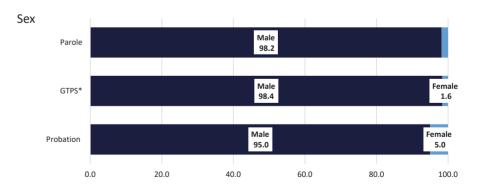

## **DEMOGRAPHICS**

CORRECTIONAL POPULATION

MALE AND FEMALE CORRECTIONAL POPULATION

OFFENDERS HOUSED IN STATE V LOCAL FACILITIES

OFFENDERS IN TRANSITIONAL WORK PROGRAMS

**DEATH ROW** 

**LIFERS** 

YOUTHFUL OFFENDERS