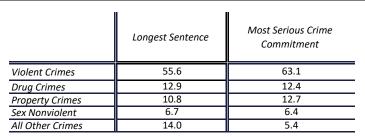

## **RECIDIVISM**

PERCENT RETURN

TOTAL POPULATION

LOCAL FACILITIES TRANSITIONAL WORK PROGRAMS **BLUE WALTERS** PAROLE BOARD RELEASES SEX OFFENDERS **EDUCATION TOTAL FEMALE** PROBATION AND PAROLE COMPLETIONS BY CRIME TYPE BY OFFENDER CLASS BY AGE **INCARCERATION ADMISSIONS/RELEASES** ADMISSION AND RELEASE COMPARISON SUMMARY OF ADMISSIONS (8 PAGES) SUMMARY OF RELEASES (8 PAGES) ADMISSION AND RELEASE CY COMPARISON (NET CHANGES) ADMISSION AND RELEASE FY COMPARISON (NET CHANGES) ADMISSIONS PER PARISH OF CONVICTION RELEASES PER PARISH OF CONVICTION