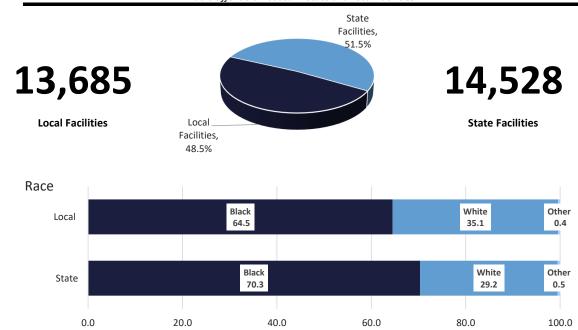

## **DEMOGRAPHICS**

CORRECTIONAL POPULATION

MALE AND FEMALE CORRECTIONAL POPULATION

OFFENDERS HOUSED IN STATE V LOCAL FACILITIES

OFFENDERS IN TRANSITIONAL WORK PROGRAMS

**DEATH ROW** 

**LIFERS** 

YOUTHFUL OFFENDERS