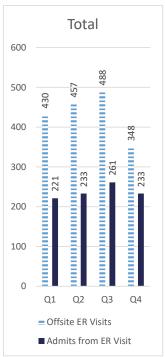

## **RECIDIVISM**

PERCENT RETURN

TOTAL POPULATION

LOCAL FACILITIES TRANSITIONAL WORK PROGRAMS **BLUE WALTERS** PAROLE BOARD RELEASES SEX OFFENDERS **EDUCATION TOTAL FEMALE** PROBATION AND PAROLE COMPLETIONS BY CRIME TYPE BY OFFENDER CLASS BY AGE **INCARCERATION ADMISSIONS/RELEASES** ADMISSION AND RELEASE COMPARISON SUMMARY OF ADMISSIONS (8 PAGES) SUMMARY OF RELEASES (8 PAGES) ADMISSION AND RELEASE CY COMPARISON (NET CHANGES) ADMISSION AND RELEASE FY COMPARISON (NET CHANGES) ADMISSIONS PER PARISH OF CONVICTION RELEASES PER PARISH OF CONVICTION