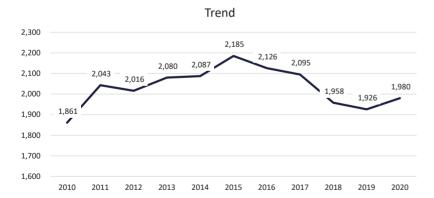

## **POPULATION TRENDS**

RAW DATA (1989-PRESENT) (9 PAGES)

POPULATION TRENDS (2 CHARTS)

WEEKLY CENSUS (STATE FACILITY COUNTS)

## DEPARTMENT OF PUBLIC SAFETY AND CORRECTIONS POPULATION TRENDS - RAW DATA

1989 - Present

| YEAR |     | STATE          | LOCAL        | CONTRACT | TOTAL CUSTODY |           |        | Cause of                    |
|------|-----|----------------|--------------|----------|---------------|-----------|--------|-----------------------------|
|      |     | FACILITIES     | FACILITIES   | TWP      | POPULATION    |           |        | Significant Change          |
| 1000 |     | 42420          | 4440         |          | 45240         |           |        |                             |
| 1989 | JAN | 12139          | 4110         |          | 16249         | 220       | 2.020/ |                             |
|      | FEB | 12108          | 3811         |          | 15919         | -330      | -2.03% |                             |
|      | MAR | 12152          | 3826         |          | 15978         | 59        | 0.37%  |                             |
|      | APR | 12168          | 3996         |          | 16164         | 186       | 1.16%  |                             |
|      | MAY | 12183          | 4102         |          | 16285         | 121       | 0.75%  | A II                        |
|      | JUN | 12256          | 4233         |          | 16489         | 204       | 1.25%  | Avoyelles Corr. Opens       |
|      | JUL | 12253          | 4309         |          | 16562         | 73        | 0.44%  |                             |
|      | AUG | 12439          | 4037         |          | 16476         | -86       | -0.52% |                             |
|      | SEP | 12989          | 3791         |          | 16780         | 304       | 1.85%  |                             |
|      | OCT | 13067          | 3893         |          | 16960         | 180       | 1.07%  |                             |
|      | NOV | 13195          | 3977         |          | 17172         | 212       | 1.25%  |                             |
|      | DEC | 13190          | 4078         |          | 17268         | 96        | 0.56%  |                             |
| 1990 | JAN | 13176          | 4153         |          | 17329         | 61        | 0.35%  |                             |
|      | FEB | 13230          | 4295         |          | 17525         | 196       | 1.13%  |                             |
|      | MAR | 13263          | 4362         |          | 17625         | 100       | 0.57%  | Winn Corr. Opens            |
|      | APR | 13605          | 4154         |          | 17759         | 134       | 0.76%  | wiiii cort. Opens           |
|      | MAY | 13802          | 4194         |          | 17996         | 237       | 1.33%  |                             |
|      | JUN | 13861          | 4305         |          | 18166         | 170       | 0.94%  |                             |
|      |     | 13881          |              |          |               |           |        |                             |
|      | JUL |                | 4466         |          | 18347         | 181       | 1.00%  |                             |
|      | AUG | 13858          | 4494         |          | 18352         | 5         | 0.03%  |                             |
|      | SEP | 13865          | 4588         |          | 18453         | 101       | 0.55%  |                             |
|      | OCT | 13910          | 4710         |          | 18620         | 167       | 0.91%  |                             |
|      | NOV | 14009          | 4689         |          | 18698         | 78        | 0.42%  | Aller Corre Corre           |
|      | DEC | 14079          | 4720         |          | 18799         | 101       | 0.54%  | Allen Corr. Opens           |
| 1991 | JAN | 14298          | 4334         |          | 18632         | -167      | -0.89% |                             |
|      | FEB | 14403          | 4319         |          | 18722         | 90        | 0.48%  |                             |
|      | MAR | 14504          | 4264         |          | 18768         | 46        | 0.25%  |                             |
|      | APR | 14605          | 4247         |          | 18852         | 84        | 0.45%  |                             |
|      | MAY | 14670          | 4270         |          | 18940         | 88        | 0.47%  |                             |
|      | JUN | 14771          | 4281         |          | 19052         | 112       | 0.59%  |                             |
|      | JUL | 14806          | 4326         |          | 19132         | 80        | 0.42%  | Perdiem inc. to \$21/day    |
|      | AUG | 14778          | 4431         |          | 19209         | 77        | 0.40%  |                             |
|      | SEP | 14732          | 4585         |          | 19317         | 108       | 0.56%  |                             |
|      | OCT | 14844          | 4857         |          | 19701         | 384       | 1.99%  |                             |
|      | NOV | 14882          | 4976         |          | 19858         | 157       | 0.80%  |                             |
|      | DEC | 14970          | 5047         |          | 20017         | 159       | 0.80%  |                             |
|      |     |                |              |          |               |           |        |                             |
| 1992 | JAN | 14975          | 5011         |          | 19986         | -31       | -0.15% |                             |
|      | FEB | 15036          | 5256         |          | 20292         | 306       | 1.53%  |                             |
|      | MAR | 15063          | 5312         |          | 20375         | 83        | 0.41%  |                             |
|      | APR | 15112          | 5233         |          | 20345         | -30       | -0.15% |                             |
|      | MAY | 15088          | 5369         |          | 20457         | 112       | 0.55%  |                             |
|      | JUN | 15114          | 5454         |          | 20568         | 111       | 0.54%  |                             |
|      | JUL | 15097          | 5351         |          | 20448         | -120      | -0.58% | DOC begins prison expansion |
|      | AUG | 15270          | 5279         |          | 20549         | 101       | 0.49%  |                             |
|      | AUG |                |              |          | 20545         | -4        | -0.02% |                             |
|      | SEP | 15486          | 5059         |          | 20343         | -4        | 0.0270 |                             |
|      |     | 15486<br>15740 | 5059<br>4952 |          | 20692         | -4<br>147 | 0.72%  |                             |
|      | SEP |                |              |          |               |           |        |                             |