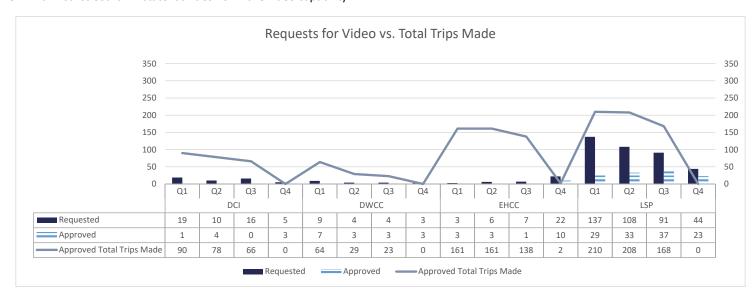

## **RECIDIVISM**

PERCENT RETURN

TOTAL POPULATION

LOCAL FACILITIES TRANSITIONAL WORK PROGRAMS **BLUE WALTERS** PAROLE BOARD RELEASES SEX OFFENDERS **EDUCATION TOTAL FEMALE** PROBATION AND PAROLE COMPLETIONS BY CRIME TYPE BY OFFENDER CLASS BY AGE **INCARCERATION ADMISSIONS/RELEASES** ADMISSION AND RELEASE COMPARISON SUMMARY OF ADMISSIONS (8 PAGES) SUMMARY OF RELEASES (8 PAGES) ADMISSION AND RELEASE CY COMPARISON (NET CHANGES) ADMISSION AND RELEASE FY COMPARISON (NET CHANGES) ADMISSIONS PER PARISH OF CONVICTION RELEASES PER PARISH OF CONVICTION