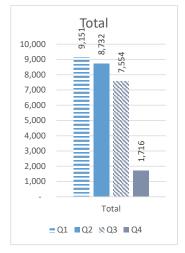

,031.36  |
| Lafourche Parish           | 11,211.70  |
| Livingston Parish          | 11,035.77  |
| Plaquemine Parish          | 4,340.00   |
| Calcasieu Parish           | 4,118.76   |
| Jefferson Davis Parish     | 1,800.00   |
| St Tammany Parish          | 1,222.61   |
| Beauregard Parish          | 691.2      |
| Vermilion Parish           | 425        |
| Winn Parish                | 343.25     |
| Allen Parish               | 178.61     |
|                            | 833,559.79 |

### Sex Offender Panel and Video Court Quarterly Summary Jul. 2019- Jun. 2020

#### Offender Transport

The following comparison represents transport activity comparing across quarters and units. ALC and WNC are no longer included as of August 2016. September 2017 forward will again include ALC.















### Sex Offender Assessment Panel







The number confirmed by court is 38 with 1 Child Sex predator being declined in Terrebonne Parish and 1 Child Sex predator being declined in EBR Parish .

CSP- Child Sex Predator

**SVP- Sexual Violent Predator** 

DNM- Does Not Meet Criteria

### Pending Court Action

The pending represents the number of cases <u>pending</u> court action by parish of conviction. The various courts have been sent a copy of the panel's findings and are in various stages of the confirmation process.

| PARISH           | No. Referred | Incarcerated | GTPS | Full Term |
|------------------|--------------|--------------|------|-----------|
| Acadia           | 1            | 1            | 0    | 0         |
| Ascension        | 4            | 2            | 1