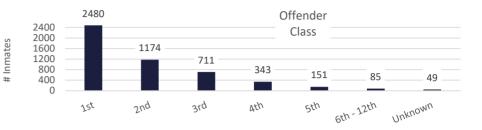

## **RECIDIVISM**

PERCENT RETURN

TOTAL POPULATION

LOCAL FACILITIES TRANSITIONAL WORK PROGRAMS **BLUE WALTERS** PAROLE BOARD RELEASES SEX OFFENDERS **EDUCATION TOTAL FEMALE** PROBATION AND PAROLE COMPLETIONS BY CRIME TYPE BY OFFENDER CLASS BY AGE **INCARCERATION ADMISSIONS/RELEASES** ADMISSION AND RELEASE COMPARISON SUMMARY OF ADMISSIONS (8 PAGES) SUMMARY OF RELEASES (8 PAGES) ADMISSION AND RELEASE CY COMPARISON (NET CHANGES) ADMISSION AND RELEASE FY COMPARISON (NET CHANGES) ADMISSIONS PER PARISH OF CONVICTION RELEASES PER PARISH OF CONVICTION