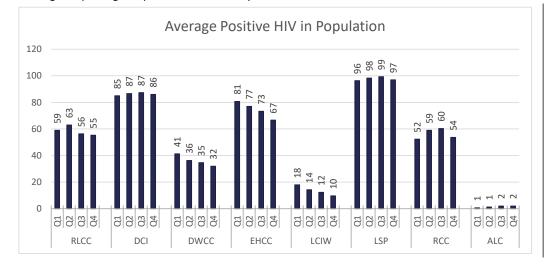

%  |  |
| Recalculation  |           |       |        |  |

Avg. Maximum Sentence: 10.9 years

<sup>\*(</sup>Diminution of sentence) GTPS-goodtime/parole supervision

# Department of Medical and Mental Health

Jul 2019 - Jun 2020

Q3 (Jan. - Mar. 2020)

Q2 (Oct. - Dec. 2019)

Q1 (Jul. - Sep. 2019)

Q4 (Apr. - Jun. 2020)

## Healthcare Basic Report I













### Healthcare Basic Report II





<sup>\*</sup>ALC does not have an infirmary.

















### **Chronic Disease**











# **Deaths**









<sup>\*</sup>Local and state deaths were combined in reported totals prior to 2018.

### Communicable Disease







- \*Hepatitis C treatments are normally performed at EHCC, LCIW, and LSP.
- \*\* Numbers represent averages
- \*\*\*Began reporting completed treatment July 2019





# **Behavioral Health**











# Louisiana Department of Public Safety and Corrections

### Office of Offender Reentry

August 14, 2020

### **REAP I**





<sup>\*\*</sup> Does not include local level offenders

# Louisiana Department of Public Safety and Corrections

### Office of Offender Reentry

3

### **REAP II**





|                      | Releases by Region |           |         |               |         |           |           |                       |                       |
|----------------------|--------------------|-----------|---------|---------------|---------|-----------|-----------|-----------------------|-----------------------|
|                      | Northwest          | Northeast | Central | South Central | Capital | Southeast | Southwest | East Florida Par