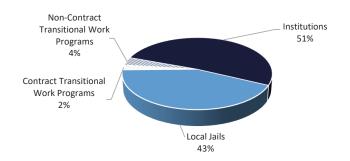

## **DEMOGRAPHICS**

CORRECTIONAL POPULATION

MALE AND FEMALE CORRECTIONAL POPULATION

OFFENDERS HOUSED IN STATE V LOCAL FACILITIES

OFFENDERS IN TRANSITIONAL WORK PROGRAMS

**DEATH ROW** 

**LIFERS** 

YOUTHFUL OFFENDERS