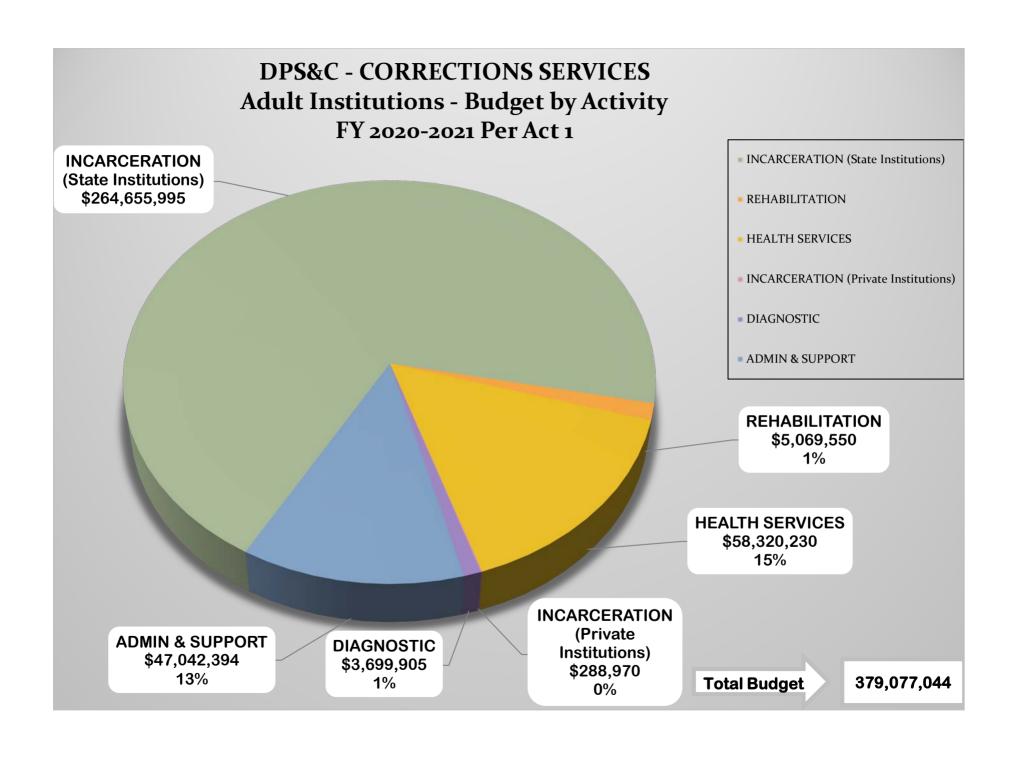

rograms.
- 2 Average cost per day for Personal Services, Travel, Services, Supplies, Professional Services, Other Charges, Acquisitions, Major Repairs, and IAT is net of costs for WNC.
- 3 Budgeted costs for LHSAO includes 225 offenders each in Caddo, Orleans, Madison, Lafayette, Franklin, Rapides, West Baton Rouge, St. Tammany, and Plaquemine for Re-Entry Services for 12 months and approximately 40 60 slots each in Caddo, Orleans, Covington, and Baton Rouge for 12 months for Day Reporting Centers.

BUDGETED BUDGETED

- 4 From the beginning of FY 10-11 (Act 11) to FY 20-21 Act 1, there was a reduction of 1,065 positions and 22 job appointments.
- 5 The Corrections Administration Adult Services Program includes \$22.7 million for non-primary medical care for state and local offenders.















#### Louisiana Department of Public Safety and Corrections Human Resources

#### Tanisha Matthews Human Resources Director

FACT SHEET June 30, 2020



This document represents a demographic snapshot of the 4,906 employees at the La. Dept. of Public Safety and Corrections on June 30, 2020





FACT SHEET
June 30, 2020





|      | Operational<br>Capacity | # of Security Staff | # of Non-Security Staff |
|------|-------------------------|---------------------|-------------------------|
| ALC  | 872                     | 125                 | 40                      |
| DCI  | 1,800                   | 375                 | 102                     |
| DWCC | 1,224                   | 255                 | 81                      |
| EHCC | 1,975                   | 365