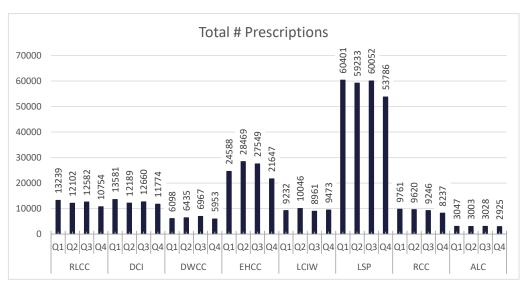

## **DIVISION OF MEDICAL AND MENTAL HEALTH**

MEDICAL AND MENTAL HEALTH STATISTICAL PROFILE