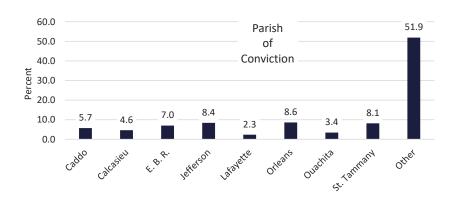

| 14.3                  |
| 11-15       | 10.8                  |
| 16 - 20     | 9.9                   |
| 21-30       | 15.0                  |
| 31-40       | 11.6                  |
| 41+         | 2.9                   |
| Unknown     | 1.2                   |

\*Average time served: 14.2 yrs.

James M. Le Blanc Secretary

> FACT SHEET June 30, 2020



This document represents a demographic snapshot of the 1,287 female offenders in the custody of the state correctional system on June 30, 2020.



## Demographic Profiles of the Female Correctional Population

1,287

#### **Female Correctional Population**



#### Demographic Profiles of the Female Correctional Population



\*\* Offender class is the number of sequential felonies committed for which an offender has been convicted



#### Demographic Profiles of the Female Correctional Population

FACT SHEET June 30, 2020

| Most Serious<br>Commitment<br>Crime | Percent |
|-------------------------------------|---------|
| Violent Crimes                      | 50.0    |
| Drug Crimes                         | 19.3    |
| Property Crimes                     | 16.1    |
| All Other Crimes                    | 14.6    |

| Time Served (Yrs) | Percent of<br>Population |  |  |
|-------------------|--------------------------|--|--|
| 0-5               | 72.0                     |  |  |
| 6-10              | 12.5                     |  |  |
| 11-15             | 6.1                      |  |  |
| 16 - 20           | 3.6                      |  |  |
| 21 +              | 4.7                      |  |  |
| Unknown           |