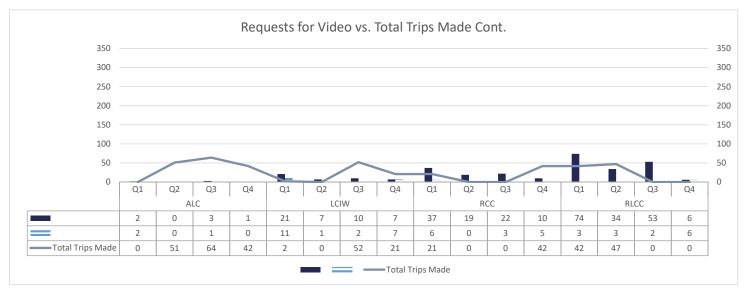

## **RECIDIVISM**

PERCENT RETURN

TOTAL POPULATION

LOCAL FACILITIES TRANSITIONAL WORK PROGRAMS **BLUE WALTERS** PAROLE BOARD RELEASES SEX OFFENDERS **EDUCATION TOTAL FEMALE** PROBATION AND PAROLE COMPLETIONS BY CRIME TYPE BY OFFENDER CLASS BY AGE **INCARCERATION ADMISSIONS/RELEASES** ADMISSION AND RELEASE COMPARISON SUMMARY OF ADMISSIONS (8 PAGES) SUMMARY OF RELEASES (8 PAGES) ADMISSION AND RELEASE CY COMPARISON (NET CHANGES) ADMISSION AND RELEASE FY COMPARISON (NET CHANGES) ADMISSIONS PER PARISH OF CONVICTION RELEASES PER PARISH OF CONVICTION