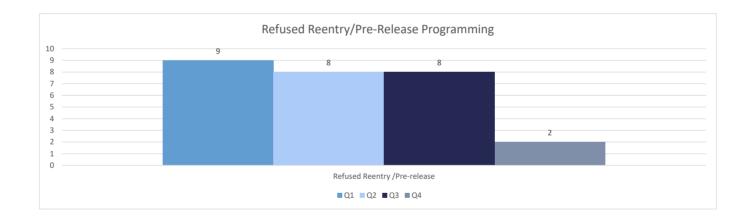

| 5         | 6       | 5             | 14      | 61        | 16        | 15                    | 6                     |
| Q1- (July-Sept 2018) | 40                 | 26        | 36      | 14            | 65      | 225       | 41        | 60                    | 21                    |
| Q2 (Oct-Dec 2018)    | 29                 | 25        | 25      | 11            | 78      | 241       | 45        | 49                    | 17                    |
| Q3 (Jan-Mar 2019)    | 30                 | 31        | 17      | 16            | 40      | 322       | 56        | 48                    | 16                    |
| Q4 (Apr-Jun 2019)    | 31                 | 28        | 28      | 28            | 42      | 267       | 49        | 52                    | 27                    |





# Louisiana Department of Public Safety and Corrections

# Office of Offender Reentry June 30, 2020

# CTRP Participants and Completions (Basic Education and College/Job Skills)



<sup>\*</sup>Basic Education includes Literacy and GED participants and completers.



<sup>\*</sup> Participants are represented as an average

June 30, 2020

### **Education Completions**

### Completions



# Crime Victims Services Bureau

Apr. 2019- Mar. 2020



There are a total of 15,975 victims registered.



# **Letters Generated**



**Types of Letters:**Acknowledgement Letters
Release from DOC custody
Sheriff TWP

Placement on TWP Court Appearance

# Victim Offender Dialogue



Dialogue- A structured, victim initiated process guided by trained facilitators and directed toward enabling a crime Facilit