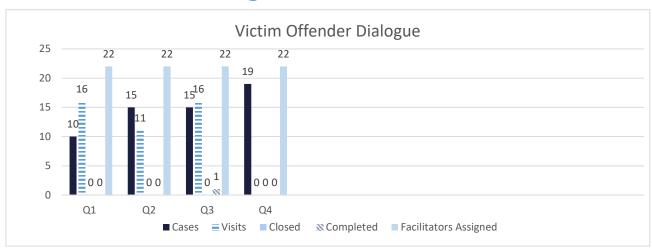

| 28        | 28      | 28            | 42      | 267       | 49        | 52                    | 27                    |





# Louisiana Department of Public Safety and Corrections

# Office of Offender Reentry June 30, 2020

# CTRP Participants and Completions (Basic Education and College/Job Skills)



<sup>\*</sup>Basic Education includes Literacy and GED participants and completers.



<sup>\*</sup> Participants are represented as an average

June 30, 2020

### **Education Completions**

### Completions



# Crime Victims Services Bureau

Apr. 2019- Mar. 2020



There are a total of 15,975 victims registered.



# **Letters Generated**



**Types of Letters:**Acknowledgement Letters
Release from DOC custody
Sheriff TWP

Placement on TWP Court Appearance

# Victim Offender Dialogue



Dialogue- A structured, victim initiated process guided by trained facilitators and directed toward enabling a crime Facilitators are volunteers

Cases includes both assigned and unassigned cases and represents last day of quarter.

Closed-Cases have been closed at recommendation of facilitator, advisory board or per request of offender/victim Completed- the number of cases in which a dialogue occurred.

Visits- Facilitators visit at the institution with the offender.

Each case is assigned two facilitators. Some facilitators may be assigned

to multiple (victim/survivor to talk safely and directly with the offender who committed the crime.



Louisiana Board of Pardons & Committee on Parole



| Our Mission                  | 3  |
|------------------------------|----|
| Our Vision