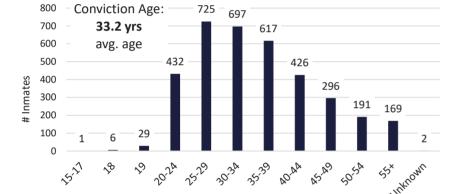

|  |

# Louisiana Department of Public Safety and Corrections Corrections Services

James M. Le Blanc Secretary

> FACT SHEET June 30, 2020



This document represents a demographic snapshot of the adult offenders in the custody of the state correctional system on June 30, 2020 serving for habitual offenses.

Presently there are 3,591 adult offenders incarcerated in state prison facilities, who received sentences for habitual crimes.



<sup>\*</sup> There has be a decrease in the number of habitual statute admissions.

# Demographic Profiles of the Population of Habitual Offenders

3,591
Habitual Population



Race



Sex



#### Demographic Profiles of the Population of Habitual Offenders

#### Demographic Profiles of the Population of Habitual Offenders

Fact Sheet June 30, 2020







\*\* Offender class is the number of sequential felonies committed for which an offender has been convicted

| Time Served (Yrs) | Percent of<br>Population |
|-------------------|--------------------------|
| 0-5               | 40.8                     |
| 6-10              | 25.9                     |
| 11-15             | 12.8                     |
| 16 - 20           | 10.1                     |
| 21 +              | 10.3                     |
| Unknown           | 0.1                      |

\*Average time served: 9.18 yrs

|         | 302                                     | 4.7                 |                     | Parish of onviction      |
|---------|-----------------------------------------|---------------------|---------------------|--------------------------|
| Percent | 2