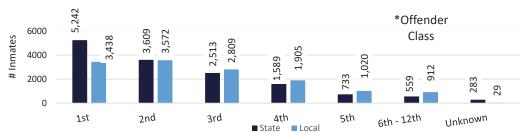

2             |
| 7-10                                   | 1485       | 10.2       | 4127       | 30.2             |
| 11-16                                  | 1359       | 9.4        | 2286       | 16.7             |
| 17 - 20                                | 1269       | 8.7        | 1117       | 8.2              |
| >20<br>(Fixed Term)                    | 4920       | 33.9       | 1025       | 7.5              |
| Life                                   | 4580       | 31.5       | 16         | 0.0              |
| Death                                  | 68         | 0.5        | 0          | 0.0              |
| Pending Calculation/<br>Re-calculation | 0          | 0.0        | 0          | 0.0              |

Avg Sentence of State Pop: 25.3 Yrs

Avg Sentence of Local Pop: 10.2 Yrs





\*\* Offender class is the number of sequential felonies committed for which an inmate has been convicted



James M. Le Blanc Secretary

> FACT SHEET June 30, 2020



This document represents a demographic snapshot of the 1,647 offenders in transitional work programs on June 30,2020.



<sup>\*</sup> Two transitional work programs closed.

#### Demographic Profiles of Adult Offenders in Transitional Work Program





Demographic Profiles of Adult Offenders in Transitional Work Program

Fact Sheet June 30, 2020

| Time Served (Yrs)              | Percent of<br>Population |  |
|--------------------------------|--------------------------|--|
| 0-5                            | 88.1                     |  |
| 6-10                           | 7.1                      |  |
| 11-15