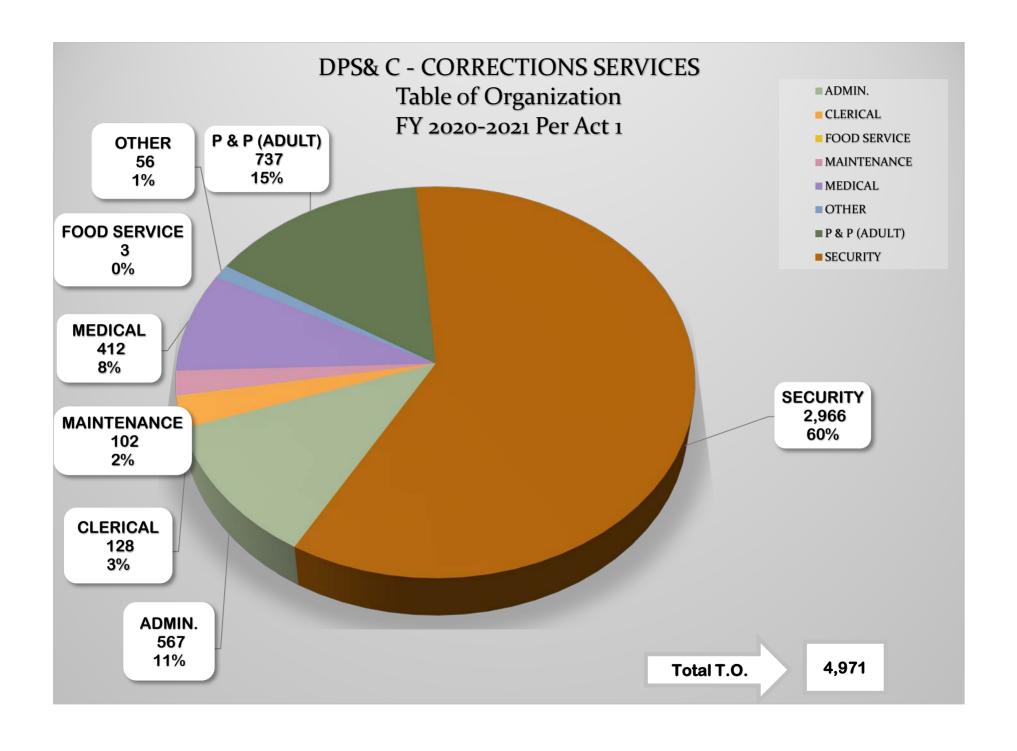

## **HUMAN RESOURCES**

STAFF DEMOGRAPHICS

SECURITY TURNOVER REPORT ACTUAL & PROJECTED

NON-SECURITY STAFF TURNOVER

POSITIONS BY PROGRAM REPORT (6 PAGES)