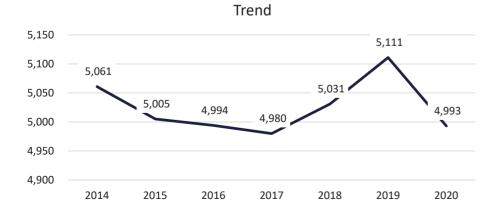

|  |  |
| Pending Calculation/<br>Re-calculation | 16                           | 1.2               | 0                                   | 0.0               | 16                           | 1.9            |  |  |
|                                        | 1287                         | 100.0             | 434                                 | 100.0             | 853                          | 100.0          |  |  |

35Avg Sentence Length: 12.30 Yrs

James M. Le Blanc Secretary

> FACT SHEET June 30, 2020



This document represents a demographic snapshot of the adult offenders in the custody of the state correctional system June 30, 2020. serving for sex offenses.

Presently there are 4,993 adult offenders incarcerated in state prison facilities, who received sentences for sex crimes.









#### Demographic Profiles of the Sex Offenders in Custody Correctional Population







## Demographic Profiles of the Sex Offenders in Custody Correctional Population

FACT SHEET June 30, 2020



# \*\* Offender class is the number of sequential felonies committed for which an offender has been convicted

| Time Served<br>(Yrs) | Percent of<br>Population |
|----------------------|--------------------------|
| 0-5                  | 45.4                     |
| 6-10                 | 22.6                     |
| 11-15                | 11.5                     |
| 16 - 20              | 7.3                      |
| 21 +                 | 13.1                     |
| Unknown              | 0.1                      |

| Most Serious<br>Commitment Crime | Percent |
|------------------