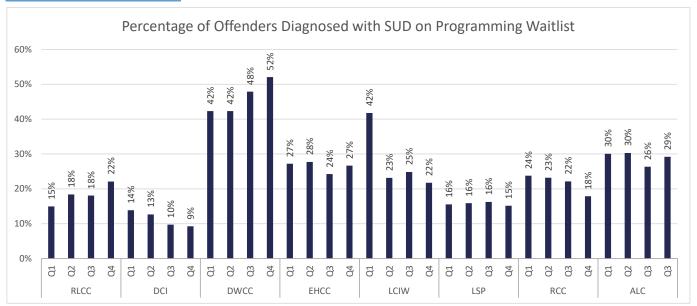

## **DIVISION OF MEDICAL AND MENTAL HEALTH**

MEDICAL AND MENTAL HEALTH STATISTICAL PROFILE