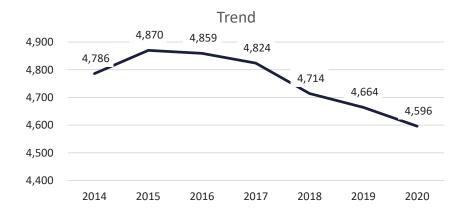

| Percent of<br>Population |
|-------------------|--------------------------|
| 0-5               | 2.9                      |
| 6-10              | 10.3                     |
| 11-15             | 11.8                     |
| 16 - 20           | 17.6                     |
| 21-30             | 50.0                     |
| 31+               | 7.4                      |
| Unknown           | 0.0                      |

<sup>\*</sup>Average time served: 17.7 yrs.

James M. Le Blanc Secretary

> FACT SHEET June 30, 2020



This document represents a demographic snapshot of the adult offenders in the custody of the state correctional system on June 30, 2020 serving natural life sentences.

Presently there are 4,596 adult offenders incarcerated in state prison facilities with life sentences.























## \* Offender class is the number of sequential felonies committed for which an offender has been convicted



| Most Serious Commitment Crime | Percent |
|-------------------------------|---------|
| Violent Crimes                | 96.5    |
| Drug Crimes                   | 1.5     |
| Property Crimes               | 1.0     |
| All Other Crimes              | 1.0     |

| Time<br>Served | Percent of Population |
|----------------|-----------------------|
| 0-5            | 13.4                  |
| 6-10           | 15.6                  |
| 11-15          | 12.1                  |
| 16 - 20        | 12.7                  |
| 21-30          | 26.3                  |
| 31-40          | 15.8                  |
| 41+            | 4.1                   |
| Unknown