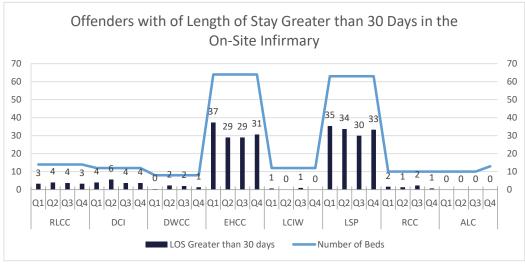

## **DIVISION OF MEDICAL AND MENTAL HEALTH**

MEDICAL AND MENTAL HEALTH STATISTICAL PROFILE