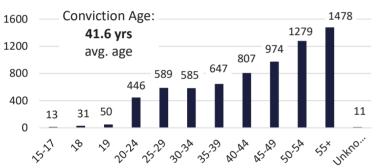

atric population in the custody of the state correctional system on June 30, 2020

Presently there are 6,910 adult offenders in the custody of the state correctional system who fall within the age range of 50+ years (inclusive).

\*As of December 31, 2013 the computation for life and death sentences is based on national standards by ASCA (see asca.net/projects/1 for calculation information). These sentences are now computed as 20 years.



## Demographic Profiles of the Geriatric Correctional Population







#### Demographic Profiles of the Geriatric Correctional Population

3600

2355

# Geriatric Population

## Demographic Profiles of the Geriatric Correctional Population







\* Offender class is the number of sequential felonies committed for which an offender has been convicted.





|         | 40            | —————————————————————————————————————                                                        |
|---------|---------------|----------------------------------------------------------------------------------------------|
|         | 30            | Conviction —                                                                                 |
| Percent | 20<br>10<br>0 | 7.8 8.8 10.3<br>3.7 2.9 3.0 2.6 6.1 2.7                                                      |
|         |               | Caddo Calcasien F. B. S. Jaketzon Jakakette Orleans Orachita badiges turmany Leneponne Other |

| Max Sent to be Served<br>(Yrs)         | Percent of Population |
|----------------------------------------|-----------------------|
| 0-2                                    | 2.0