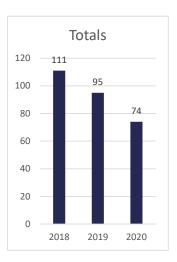

| 0.4%      | 9.7%  | 3.6%   |  |
| >20            | 0.1%      | 50.4% | 15.2%  |  |
| Life           | 0.0%      | 0.0%  | 18.3%  |  |
| Death          | 0.0%      | 0.0%  | 0.0%   |  |
| Pending        |           |       |        |  |
| Calculation/   | 1.3%      | 0.0%  | 36.7%  |  |
| Recalculation  |           |       |        |  |

Avg. Maximum Sentence: 10.9 years

<sup>\*(</sup>Diminution of sentence) GTPS-goodtime/parole supervision

# Department of Medical and Mental Health

Jul 2019 - Jun 2020

Q3 (Jan. - Mar. 2020)

Q2 (Oct. - Dec. 2019)

Q1 (Jul. - Sep. 2019)

Q4 (Apr. - Jun. 2020)

## Healthcare Basic Report I













### Healthcare Basic Report II





<sup>\*</sup>ALC does not have an infirmary.

















### **Chronic Disease**











# **Deaths**









<sup>\*</sup>Local and state deaths were combined in reported totals prior to 2018.

### Communicable Disease







- \*Hepatitis C treatments are normally performed at EHCC, LCIW, and LSP.
- \*\* Numbers represent averages
- \*\*\*Began reporting completed treatment July 2019





# **Behavioral Health**











# Louisiana Department of Public Safety and Corrections

### Office of Offender Reentry

August 14, 2020

### **REAP I**





<sup>\*\*</sup> Does not include local level offenders

# Louisiana Department of Public Safety and Corrections

### Office of Offender Reentry

3

### **REAP II**





|                      | Releases by Region |           |         |               |         |           |           |                       |                       |
|-------------