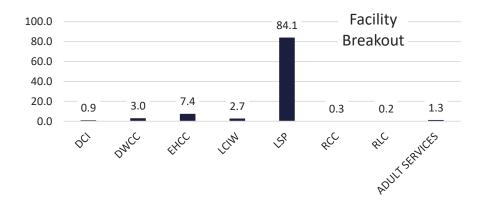

## **DEMOGRAPHICS**

CORRECTIONAL POPULATION

MALE AND FEMALE CORRECTIONAL POPULATION

OFFENDERS HOUSED IN STATE V LOCAL FACILITIES

OFFENDERS IN TRANSITIONAL WORK PROGRAMS

**DEATH ROW** 

**LIFERS** 

YOUTHFUL OFFENDERS