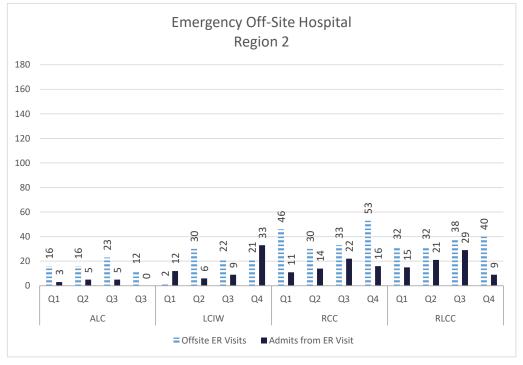

## **RECIDIVISM**

PERCENT RETURN

TOTAL POPULATION

LOCAL FACILITIES TRANSITIONAL WORK PROGRAMS **BLUE WALTERS** PAROLE BOARD RELEASES SEX OFFENDERS **EDUCATION TOTAL FEMALE** PROBATION AND PAROLE COMPLETIONS BY CRIME TYPE BY OFFENDER CLASS BY AGE **INCARCERATION ADMISSIONS/RELEASES** ADMISSION AND RELEASE COMPARISON SUMMARY OF ADMISSIONS (8 PAGES) SUMMARY OF RELEASES (8 PAGES) ADMISSION AND RELEASE CY COMPARISON (NET CHANGES) ADMISSION AND RELEASE FY COMPARISON (NET CHANGES) ADMISSIONS PER PARISH OF CONVICTION RELEASES PER PARISH OF CONVICTION