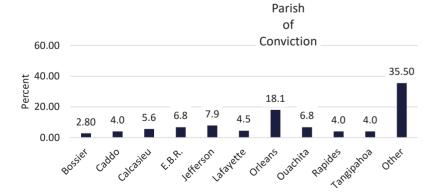

## **RECIDIVISM**

PERCENT RETURN

TOTAL POPULATION

LOCAL FACILITIES TRANSITIONAL WORK PROGRAMS **BLUE WALTERS** PAROLE BOARD RELEASES SEX OFFENDERS **EDUCATION TOTAL FEMALE** PROBATION AND PAROLE COMPLETIONS BY CRIME TYPE BY OFFENDER CLASS BY AGE **INCARCERATION ADMISSIONS/RELEASES** ADMISSION AND RELEASE COMPARISON SUMMARY OF ADMISSIONS (8 PAGES) SUMMARY OF RELEASES (8 PAGES) ADMISSION AND RELEASE CY COMPARISON (NET CHANGES) ADMISSION AND RELEASE FY COMPARISON (NET CHANGES) ADMISSIONS PER PARISH OF CONVICTION RELEASES PER PARISH OF CONVICTION