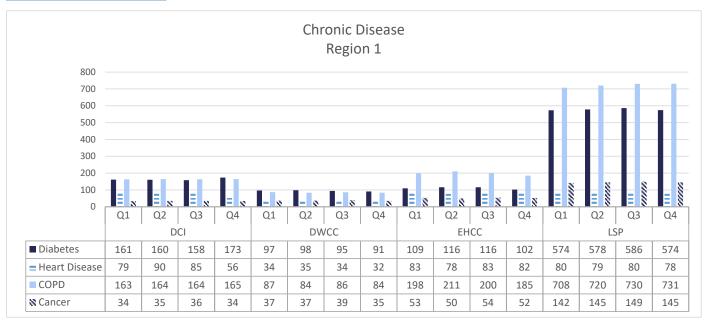

## **DIVISION OF MEDICAL AND MENTAL HEALTH**

MEDICAL AND MENTAL HEALTH STATISTICAL PROFILE