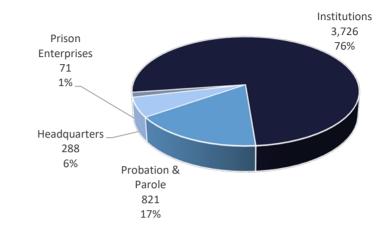

## **HUMAN RESOURCES**

STAFF DEMOGRAPHICS

SECURITY TURNOVER REPORT ACTUAL & PROJECTED

NON-SECURITY STAFF TURNOVER

POSITIONS BY PROGRAM REPORT (6 PAGES)