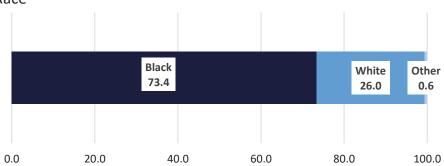

nt of<br>Population |
|-------------------|--------------------------|
| 0-5               | 2.9                      |
| 6-10              | 10.3                     |
| 11-15             | 11.8                     |
| 16 - 20           | 17.6                     |
| 21-30             | 50.0                     |
| 31+               | 7.4                      |
| Unknown           | 0.0                      |

<sup>\*</sup>Average time served: 17.7 yrs.

James M. Le Blanc Secretary

> FACT SHEET June 30, 2020



This document represents a demographic snapshot of the adult offenders in the custody of the state correctional system on June 30, 2020 serving natural life sentences.

Presently there are 4,596 adult offenders incarcerated in state prison facilities with life sentences.























## \* Offender class is the number of sequential felonies committed for which an offender has been convicted



| Most Serious Commitment Crime | Percent |
|-------------------------------|---------|
| Violent Crimes                | 96.5    |
| Drug Crimes                   | 1.5     |
| Property Crimes               | 1.0     |
| All Other Crimes              | 1.0     |

| Time<br>Served | Percent of Population |
|----------------|-----------------------|
| 0-5            | 13.4                  |
| 6-10           | 15.6                  |
| 11-15          | 12.1                  |
| 16 - 20        | 12.7                  |
| 21-30          | 26.3                  |
| 31-40          | 15.8                  |
| 41+            | 4.1                   |
| Unknown        | 0.0