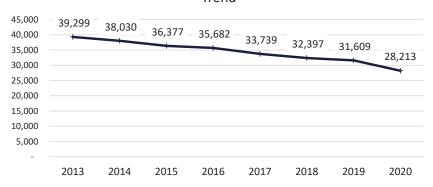

6

| YEAR |            | STATE            | LOCAL          | CONTRACT     | TOTAL CUSTODY  |              |                 | Cause of                                         |
|------|------------|------------------|----------------|--------------|----------------|--------------|-----------------|--------------------------------------------------|
|      |            | FACILITIES       | FACILITIES     | TWP          | POPULATION     |              |                 | Significant Change                               |
|      |            |                  |                |              |                |              |                 |                                                  |
| 2013 | JAN        | 18611            | 20466          | 962          | 40039          | -131         | -0.33%          |                                                  |
|      | FEB        | 18687            | 20446          | 963          | 40096          | 57           | 0.14%           |                                                  |
|      | MAR        | 18671            | 20413          | 941          | 40025          | -71          | -0.18%          |                                                  |
|      | APR        | 18666            | 20305          | 959          | 39930          | -95          | -0.24%          |                                                  |
|      | MAY        | 18604            | 20409          | 928          | 39941          | 11           | 0.03%           |                                                  |
|      | JUN        | 18703            | 20315          | 908          | 39926          | -15          | -0.04%          |                                                  |
|      | JUL<br>AUG | 18870<br>18828   | 19860<br>19854 | 913<br>977   | 39643<br>39659 | -283<br>16   | -0.71%<br>0.04% |                                                  |
|      | SEP        | 18894            | 19867          | 995          | 39756          | 97           | 0.04%           |                                                  |
|      | OCT        | 18837            | 19833          | 1022         | 39692          | -64          | -0.16%          |                                                  |
|      | NOV        | 18842            | 19693          | 1017         | 39552          | -140         | -0.15%          |                                                  |
|      | DEC        | 18913            | 19393          | 993          | 39299          | -253         | -0.64%          |                                                  |
|      | DEC        | 10313            | 13333          | 333          | 33233          | 233          | 0.0170          |                                                  |
| 2014 | JAN        | 18923            | 19292          | 964          | 39179          | 39179        | #DIV/0!         |                                                  |
|      | FEB        | 18992            | 19431          | 955          | 39378          | 199          | 0.51%           |                                                  |
|      | MAR        | 18802            | 19499          | 977          | 39278          | -100         | -0.25%          |                                                  |
|      | APR        | 18757            | 19429          | 957          | 39143          | -135         | -0.34%          |                                                  |
|      | MAY        | 18753            | 19531          | 950          | 39234          | 91           | 0.23%           |                                                  |
|      | JUN        | 18763            | 19366          | 933          | 39062          | -172         | -0.44%          |                                                  |
|      | JUL        | 18787            | 19301          | 935          | 39023          | -39          | -0.10%          |                                                  |
|      | AUG        | 18774            | 19475          | 963          | 39212          | 189          | 0.48%           |                                                  |
|      | SEP        | 18778            | 19491          | 942          | 39211          | -1           | 0.00%           |                                                  |
|      | OCT        | 18853            | 19128          | 941          | 38922          | -289         | -0.74%          |                                                  |
|      | NOV        | 18900            | 18911          | 926          | 38737          | -185         | -0.48%          |                                                  |
|      | DEC        | 18787            | 18308          | 935          | 38030          | -707         | -1.83%          |                                                  |
|      |            |                  |                |              |                |              |                 |                                                  |
| 2015 | JAN        | 18767            | 18027          | 945          | 37739          | -291         | -0.77%          |                                                  |
|      | FEB        | 18611            | 17874          | 988          | 37473          | -266         | -0.70%          |                                                  |
|      | MAR        | 18601            | 18050          | 1000         | 37651          | 178          | 0.48%           |                                                  |
|      | APR        | 18247            | 18169          | 1036         | 37452          | -199         | -0.53%          |                                                  |
|      | MAY        | 18296            | 18086          | 1019         | 37401          | -51          | -0.14%          |                                                  |
|      | JUN        | 18256            | 18011          | 1033         | 37300          | -101         | -0.27%          |                                                  |
|      | JUL        | 18091            | 17794          | 1054         | 36939          | -361         | -0.97%          |                                                  |
|      | AUG        | 18093            | 17758          | 1059         | 36910          | -29          | -0.08%          |                                                  |
|      | SEP        | 18157            | 17653          | 1064         | 36874          | -36          | -0.10%          |                                                  |
|      | OCT        | 18321            | 17594          | 957          | 36872          | -2           | -0.01%          |                                                  |
|      | NOV        | 18425            | 17069          | 1101         | 36595          | -277         | -0.75%          |                                                  |
|      | DEC        | 18430            | 16877          | 1070         | 36377          | -218         | -0.60%          |                                                  |
| 2016 | 1001       | 10 400           | 16073          | 1004         | 26522          | 456          | 0.430/          |                                                  |
| 2016 | JAN        | 18,496           | 16973          | 1064         | 36533          | 156          | 0.43%           |                                                  |
|      | FEB        | 18,474           | 16977          | 1053         | 36504          | -29<br>41    | -0.08%          |                                                  |
|      | MAR        | 18,542           | 16872          | 1049<br>1027 | 36463<br>36354 | -41<br>200   | -0.11%          |                                                  |
|      | APR        | 18,622<br>18,567 | 16605<br>16760 | 1027         | 36254<br>36300 | -209<br>126  | -0.57%<br>0.38% |                                                  |
|      | MAY<br>JUN | 18,567<br>18,612 | 16769<br>16646 | 1054<br>1022 | 36390<br>36280 | 136<br>-110  | -0.30%          |                                                  |
|      | JUL        | 18,612<br>15,314 | 19743          | 1022         | 36122          | -110<br>-158 | -0.30%          | Jul '16- ALC and WNC classied as local facilitie |
|      | AUG        | 14,230           | 20631          | 1034         | 35895          | -158<br>-227 | -0.44%          | Aug '16- Flooding caused evacuation of LCIW      |
|      | SEP        | 14,230           | 20238          | 969          | 36195          | 300          | 0.84%           | Aug 10- Hooding caused evacuation of LCIV        |
|      | OCT        | 14,988<br>15,095 | 20238          | 1020         | 36335          | 140          | 0.84%           |                                                  |
|      | NOV        | 15,095<br>15,174 | 19875          | 1020         | 36057          | -278         | -0.77%          |                                                  |
|      | DEC        | 15,174           | 19504          | 1008         | 35682          | -278<br>-375 | -0.77%          |                                                  |
|      | DEC        | 13,102           | 19304          | 1010         | 33002          | -3/3         | -1.0470         |                                                  |
|      |            |                  |                |              |                |              |                 |                                                  |