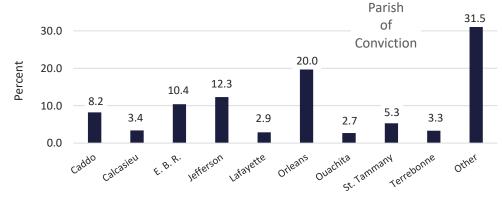

## **DEMOGRAPHICS**

CORRECTIONAL POPULATION

MALE AND FEMALE CORRECTIONAL POPULATION

OFFENDERS HOUSED IN STATE V LOCAL FACILITIES

OFFENDERS IN TRANSITIONAL WORK PROGRAMS

**DEATH ROW** 

**LIFERS** 

YOUTHFUL OFFENDERS