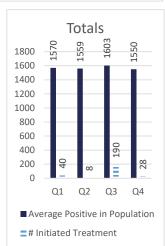

0.0%  | 18.3%  |  |
| Death          | 0.0%      | 0.0%  | 0.0%   |  |
| Pending        |           |       |        |  |
| Calculation/   | 1.3%      | 0.0%  | 36.7%  |  |
| Recalculation  |           |       |        |  |

Avg. Maximum Sentence: 10.9 years

<sup>\*(</sup>Diminution of sentence) GTPS-goodtime/parole supervision

# Department of Medical and Mental Health

Jul 2019 - Jun 2020

Q3 (Jan. - Mar. 2020)

Q2 (Oct. - Dec. 2019)

Q1 (Jul. - Sep. 2019)

Q4 (Apr. - Jun. 2020)

## Healthcare Basic Report I













### Healthcare Basic Report II





<sup>\*</sup>ALC does not have an infirmary.

















### **Chronic Disease**











# **Deaths**









<sup>\*</sup>Local and state deaths were combined in reported totals prior to 2018.

### Communicable Disease







- \*Hepatitis C treatments are normally performed at EHCC, LCIW, and LSP.
- \*\* Numbers represent averages
- \*\*\*Began reporting completed treatment July 2019





# **Behavioral Health**











# Louisiana Department of Public Safety and Corrections

### Office of Offender Reentry

August 14, 2020

### **REAP I**





<sup>\*\*</sup> Does not include local level offenders

# Louisiana Department of Public Safety and Corrections

### Office of Offender Reentry

3

### **REAP II**





|                      | Releases by Region |           |         |               |         |           |           |                       |                       |
|----------------------|--------------------|-----------|---------|---------------|---------|-----------|-----------|------------------