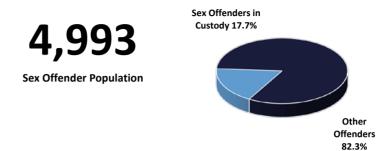

|  |  |
| Pending Calculation/<br>Re-calculation | 16                           | 1.2               | 0                                   | 0.0               | 16                           | 1.9            |  |  |
|                                        | 1287                         | 100.0             | 434                                 | 100.0             | 853                          | 100.0          |  |  |

35Avg Sentence Length: 12.30 Yrs

James M. Le Blanc Secretary

> FACT SHEET June 30, 2020



This document represents a demographic snapshot of the adult offenders in the custody of the state correctional system June 30, 2020. serving for sex offenses.

Presently there are 4,993 adult offenders incarcerated in state prison facilities, who received sentences for sex crimes.









#### Demographic Profiles of the Sex Offenders in Custody Correctional Population







## Demographic Profiles of the Sex Offenders in Custody Correctional Population

FACT SHEET June 30, 2020



# \*\* Offender class is the number of sequential felonies committed for which an offender has been convicted

| Time Served<br>(Yrs) | Percent of<br>Population |
|----------------------|--------------------------|
| 0-5                  | 45.4                     |
| 6-10                 | 22.6                     |
| 11-15                | 11.5                     |
| 16 - 20              | 7.3                      |
| 21 +                 | 13.1                     |
| Unknown              | 0.1                      |

| Most Serious<br>Commitment Crime | Percent |
|--------------------