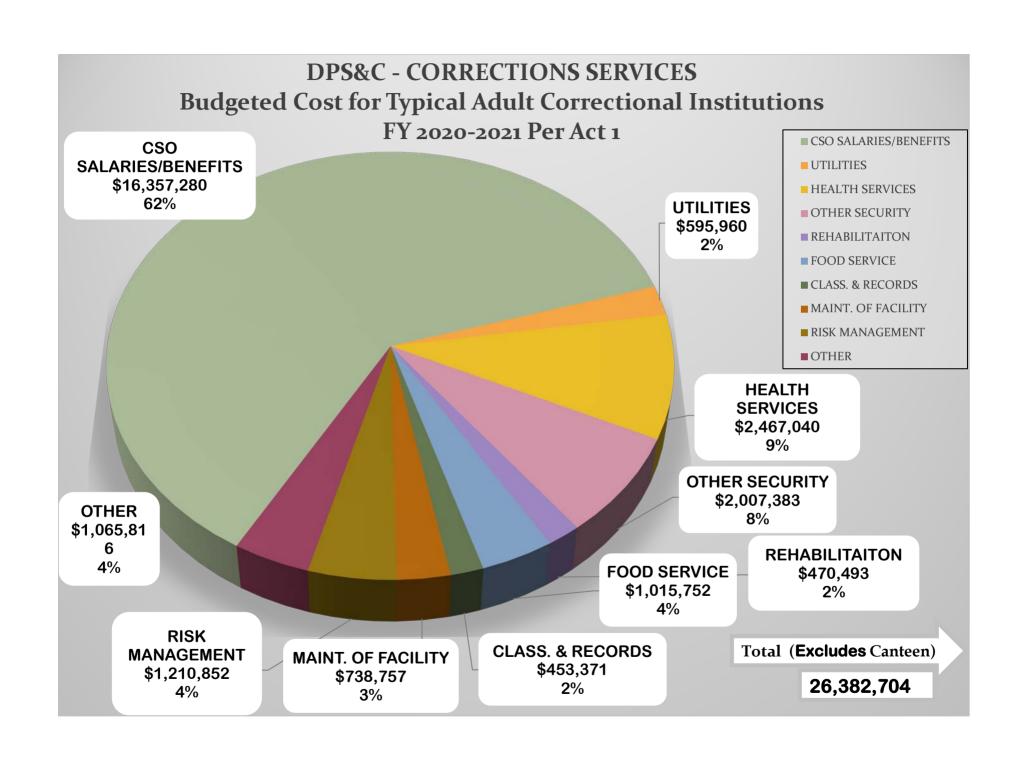

grams.
- 2 Average cost per day for Personal Services, Travel, Services, Supplies, Professional Services, Other Charges, Acquisitions, Major Repairs, and IAT is net of costs for WNC.
- 3 Budgeted costs for LHSAO includes 225 offenders each in Caddo, Orleans, Madison, Lafayette, Franklin, Rapides, West Baton Rouge, St. Tammany, and Plaquemine for Re-Entry Services for 12 months and approximately 40 60 slots each in Caddo, Orleans, Covington, and Baton Rouge for 12 months for Day Reporting Centers.

BUDGETED BUDGETED

- 4 From the beginning of FY 10-11 (Act 11) to FY 20-21 Act 1, there was a reduction of 1,065 positions and 22 job appointments.
- 5 The Corrections Administration Adult Services Program includes \$22.7 million for non-primary medical care for state and local offenders.















#### Louisiana Department of Public Safety and Corrections Human Resources

#### Tanisha Matthews Human Resources Director

FACT SHEET June 30, 2020



This document represents a demographic snapshot of the 4,906 employees at the La. Dept. of Public Safety and Corrections on June 30, 2020





FACT SHEET
June 30, 2020





|      | Operational<br>Capacity | # of Security Staff | # of Non-Security Staff |
|------|-------------------------|---------------------|-------------------------|
| ALC  | 872                     | 125                 | 40                      |
| DCI  | 1,800                   | 375                 | 102                     |
| DWCC | 1,224                   | 255                 | 81                      |
| EHCC | 1,975                   | 365