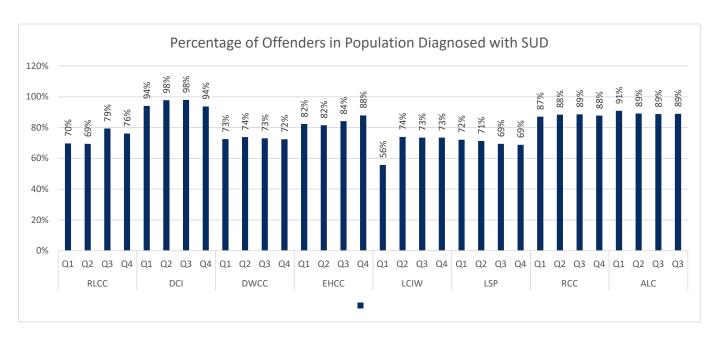

## **DIVISION OF MEDICAL AND MENTAL HEALTH**

MEDICAL AND MENTAL HEALTH STATISTICAL PROFILE