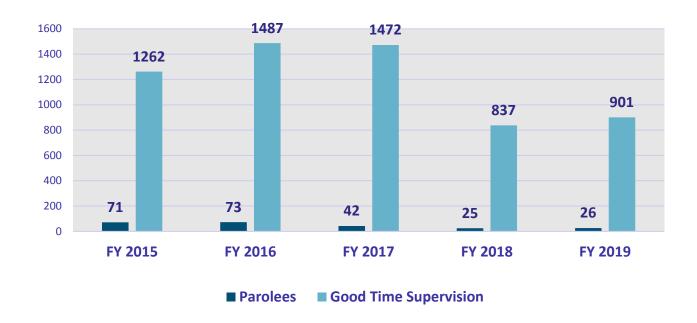

## **RECIDIVISM**

PERCENT RETURN

TOTAL POPULATION

LOCAL FACILITIES TRANSITIONAL WORK PROGRAMS **BLUE WALTERS** PAROLE BOARD RELEASES SEX OFFENDERS **EDUCATION TOTAL FEMALE** PROBATION AND PAROLE COMPLETIONS BY CRIME TYPE BY OFFENDER CLASS BY AGE **INCARCERATION ADMISSIONS/RELEASES** ADMISSION AND RELEASE COMPARISON SUMMARY OF ADMISSIONS (8 PAGES) SUMMARY OF RELEASES (8 PAGES) ADMISSION AND RELEASE CY COMPARISON (NET CHANGES) ADMISSION AND RELEASE FY COMPARISON (NET CHANGES) ADMISSIONS PER PARISH OF CONVICTION RELEASES PER PARISH OF CONVICTION