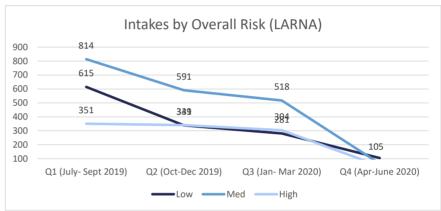

## **OFFICE OF OFFENDER REENTRY**

REENTRY DEMOGRAPHIC

**EDUCATION DEMOGRAPHIC** 