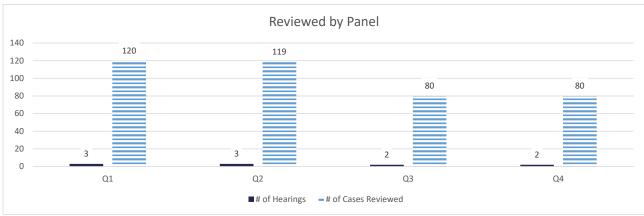

211.70  |
| Livingston Parish          | 11,035.77  |
| Plaquemine Parish          | 4,340.00   |
| Calcasieu Parish           | 4,118.76   |
| Jefferson Davis Parish     | 1,800.00   |
| St Tammany Parish          | 1,222.61   |
| Beauregard Parish          | 691.2      |
| Vermilion Parish           | 425        |
| Winn Parish                | 343.25     |
| Allen Parish               | 178.61     |
|                            | 833,559.79 |

### Sex Offender Panel and Video Court Quarterly Summary Jul. 2019- Jun. 2020

#### Offender Transport

The following comparison represents transport activity comparing across quarters and units. ALC and WNC are no longer included as of August 2016. September 2017 forward will again include ALC.















### Sex Offender Assessment Panel







The number confirmed by court is 38 with 1 Child Sex predator being declined in Terrebonne Parish and 1 Child Sex predator being declined in EBR Parish .

CSP- Child Sex Predator

**SVP- Sexual Violent Predator** 

DNM- Does Not Meet Criteria

### Pending Court Action

The pending represents the number of cases <u>pending</u> court action by parish of conviction. The various courts have been sent a copy of the panel's findings and are in various stages of the confirmation process.

| PARISH           | No. Referred | Incarcerated | GTPS | Full Term |
|------------------|--------------|--------------|------|-----------|
| Acadia           | 1            | 1            | 0    | 0         |
| Ascension        | 4            | 2            | 1    | 1         |
| Avoyelles        | 2