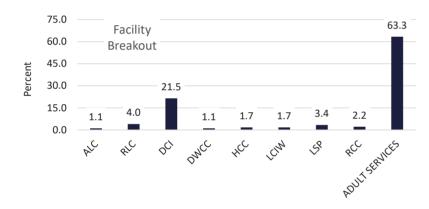

## **DEMOGRAPHICS**

CORRECTIONAL POPULATION

MALE AND FEMALE CORRECTIONAL POPULATION

OFFENDERS HOUSED IN STATE V LOCAL FACILITIES

OFFENDERS IN TRANSITIONAL WORK PROGRAMS

**DEATH ROW** 

**LIFERS** 

YOUTHFUL OFFENDERS