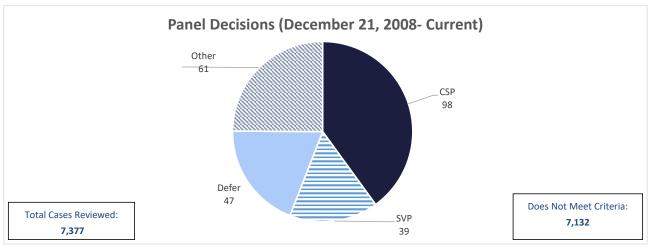

1,211.70  |
| Livingston Parish          | 11,035.77  |
| Plaquemine Parish          | 4,340.00   |
| Calcasieu Parish           | 4,118.76   |
| Jefferson Davis Parish     | 1,800.00   |
| St Tammany Parish          | 1,222.61   |
| Beauregard Parish          | 691.2      |
| Vermilion Parish           | 425        |
| Winn Parish                | 343.25     |
| Allen Parish               | 178.61     |
|                            | 833,559.79 |

### Sex Offender Panel and Video Court Quarterly Summary Jul. 2019- Jun. 2020

#### Offender Transport

The following comparison represents transport activity comparing across quarters and units. ALC and WNC are no longer included as of August 2016. September 2017 forward will again include ALC.















### Sex Offender Assessment Panel







The number confirmed by court is 38 with 1 Child Sex predator being declined in Terrebonne Parish and 1 Child Sex predator being declined in EBR Parish .

CSP- Child Sex Predator

**SVP- Sexual Violent Predator** 

DNM- Does Not Meet Criteria

### Pending Court Action

The pending represents the number of cases <u>pending</u> court action by parish of conviction. The various courts have been sent a copy of the panel's findings and are in various stages of the confirmation process.

| PARISH           | No. Referred | Incarcerated | GTPS | Full Term |
|------------------|--------------|--------------|------|-----------|
| Acadia           | 1            | 1            | 0    | 0         |
| Ascension        | 4            | 2            | 1    | 1         |
| Avoyelles        | 2