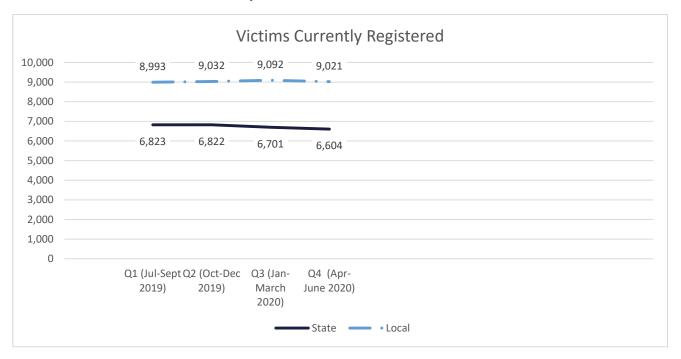

|
| Q3 (Jan-Mar 2019)    | 30                 | 31        | 17      | 16            | 40      | 322       | 56        | 48                    | 16                    |
| Q4 (Apr-Jun 2019)    | 31                 | 28        | 28      | 28            | 42      | 267       | 49        | 52                    | 27                    |





# Louisiana Department of Public Safety and Corrections

# Office of Offender Reentry June 30, 2020

# CTRP Participants and Completions (Basic Education and College/Job Skills)



<sup>\*</sup>Basic Education includes Literacy and GED participants and completers.



<sup>\*</sup> Participants are represented as an average

June 30, 2020

### **Education Completions**

### Completions



# Crime Victims Services Bureau

Apr. 2019- Mar. 2020



There are a total of 15,975 victims registered.



# **Letters Generated**



**Types of Letters:**Acknowledgement Letters
Release from DOC custody
Sheriff TWP

Placement on TWP Court Appearance

# Victim Offender Dialogue



Dialogue- A structured, victim initiated process guided by trained facilitators and directed toward enabling a crime Facilitators are volunteers

Cases includes both assigned and unassigned cases and represents last day of quarter.

Closed-Cases have been closed at recommendation of facilitator, advisory board or per request of offender/victim Completed- the number of cases in which a dialogue occurred.

Visits- Facilitators visit at the institution with the offender.

Each case is assigned two facilitators. Some facilitators may be assigned

to multiple (victim/sur