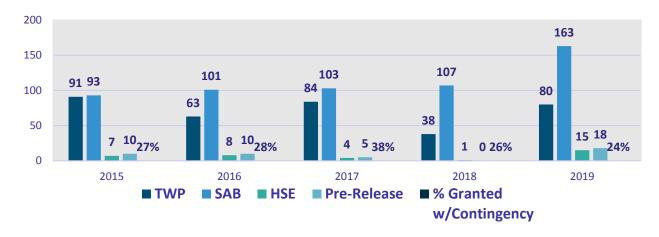

## **BOARD OF PARDONS & COMMITTEE ON PAROLE**

PARDON-PAROLE ANNUAL REPORT

CRIME VICTIMS SERVICES BUREAU