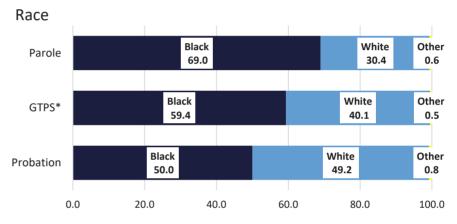

| 188       | 141                  | 206       | 158                  | 101       | 43                   | 800       | 586                  |

# Legal Services FY 2018-2019



#### <u>Suits</u>





# Louisiana Department of Public Safety and Corrections

Probation and Parole

James M. Le Blanc

FACT SHEET June 30, 2020

Secretary



This document represents a demographic snapshot of the adult probation and parole population under state supervision on June 30, 2020

Presently there are 30,160 probationers and 24,219 parolees being supervised by the Department. The parole population includes those offenders released pursuant to diminution of sentence/parole supervision for a total of 54,379

#### Trend



### Demographic Profiles of the Adult Probation and Parole Population

54,379







\*(Diminution of sentence) GTPS-goodtime/parole supervision

#### Demographic Profiles of the **Adult Probation and Parole Population**







\* Offender class is the number of sequential felonies committed for which an offender has been convicted

|                                  | _         |       |        |
|----------------------------------|-----------|-------|--------|
| Most Serious<br>Commitment Crime | Probation | GTPS* | Parole |
| Violent Crimes                   | 11.8%     | 13.2% | 34.6%  |
| Drug Crimes                      | 41.4%     | 35.9% | 36.1%  |
| Property Crimes                  | 28.1%     | 25.4% | 15.5%  |
| Sex Non Violent                  | 2.5%      | 0.3%  | 2.1%   |
| All Other Crimes                 | 16.2%     | 25.2% | 11.7%  |

| Most Serious<br