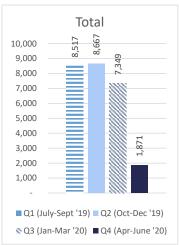

| 12,031.36  |
| Lafourche Parish           | 11,211.70  |
| Livingston Parish          | 11,035.77  |
| Plaquemine Parish          | 4,340.00   |
| Calcasieu Parish           | 4,118.76   |
| Jefferson Davis Parish     | 1,800.00   |
| St Tammany Parish          | 1,222.61   |
| Beauregard Parish          | 691.2      |
| Vermilion Parish           | 425        |
| Winn Parish                | 343.25     |
| Allen Parish               | 178.61     |
|                            | 833,559.79 |

### Sex Offender Panel and Video Court Quarterly Summary Jul. 2019- Jun. 2020

#### Offender Transport

The following comparison represents transport activity comparing across quarters and units. ALC and WNC are no longer included as of August 2016. September 2017 forward will again include ALC.















### Sex Offender Assessment Panel







The number confirmed by court is 38 with 1 Child Sex predator being declined in Terrebonne Parish and 1 Child Sex predator being declined in EBR Parish .

CSP- Child Sex Predator

**SVP- Sexual Violent Predator** 

DNM- Does Not Meet Criteria

### Pending Court Action

The pending represents the number of cases <u>pending</u> court action by parish of conviction. The various courts have been sent a copy of the panel's findings and are in various stages of the confirmation process.

| PARISH           | No. Referred | Incarcerated | GTPS | Full Term |
|------------------|--------------|--------------|------|-----------|
| Acadia           | 1            | 1            | 0    | 0         |
| Ascension        | 4            | 2            |