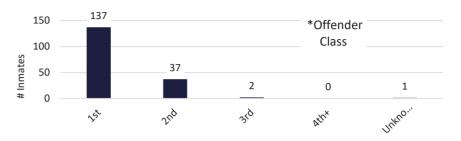

## **RECIDIVISM**

PERCENT RETURN

TOTAL POPULATION

LOCAL FACILITIES TRANSITIONAL WORK PROGRAMS **BLUE WALTERS** PAROLE BOARD RELEASES SEX OFFENDERS **EDUCATION TOTAL FEMALE** PROBATION AND PAROLE COMPLETIONS BY CRIME TYPE BY OFFENDER CLASS BY AGE **INCARCERATION ADMISSIONS/RELEASES** ADMISSION AND RELEASE COMPARISON SUMMARY OF ADMISSIONS (8 PAGES) SUMMARY OF RELEASES (8 PAGES) ADMISSION AND RELEASE CY COMPARISON (NET CHANGES) ADMISSION AND RELEASE FY COMPARISON (NET CHANGES) ADMISSIONS PER PARISH OF CONVICTION RELEASES PER PARISH OF CONVICTION