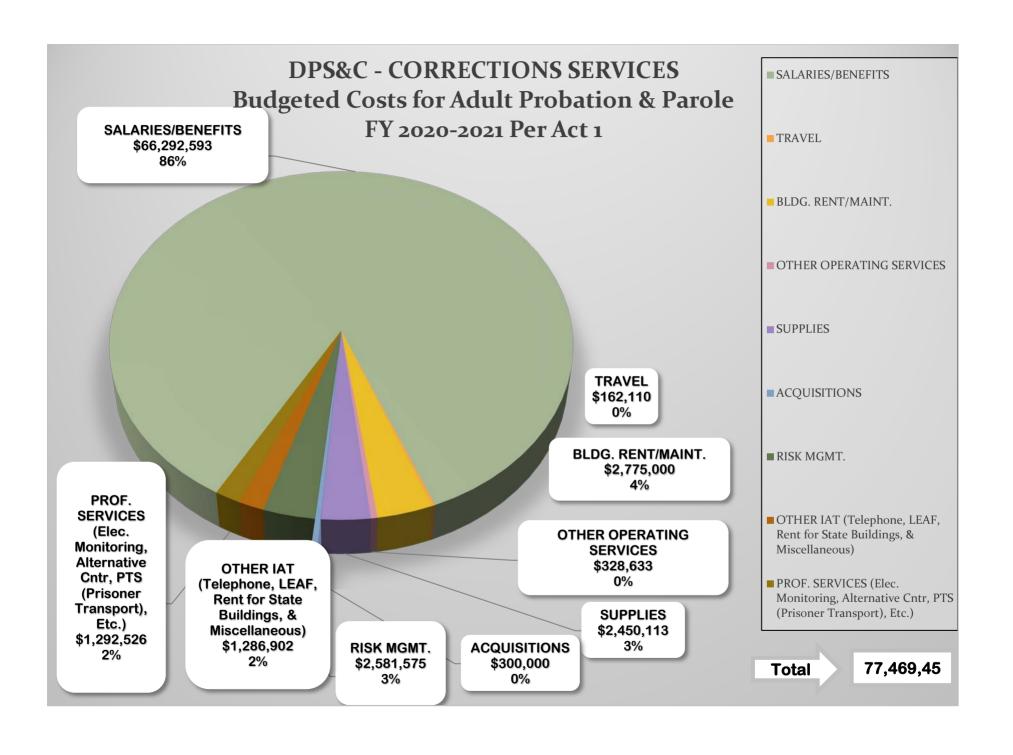

- 2 Average cost per day for Personal Services, Travel, Services, Supplies, Professional Services, Other Charges, Acquisitions, Major Repairs, and IAT is net of costs for WNC.
- 3 Budgeted costs for LHSAO includes 225 offenders each in Caddo, Orleans, Madison, Lafayette, Franklin, Rapides, West Baton Rouge, St. Tammany, and Plaquemine for Re-Entry Services for 12 months and approximately 40 60 slots each in Caddo, Orleans, Covington, and Baton Rouge for 12 months for Day Reporting Centers.

BUDGETED BUDGETED

- 4 From the beginning of FY 10-11 (Act 11) to FY 20-21 Act 1, there was a reduction of 1,065 positions and 22 job appointments.
- 5 The Corrections Administration Adult Services Program includes \$22.7 million for non-primary medical care for state and local offenders.















#### Louisiana Department of Public Safety and Corrections Human Resources

#### Tanisha Matthews Human Resources Director

FACT SHEET June 30, 2020



This document represents a demographic snapshot of the 4,906 employees at the La. Dept. of Public Safety and Corrections on June 30, 2020





FACT SHEET
June 30, 2020





|      | Operational<br>Capacity | # of Security Staff | # of Non-Security Staff |
|------|-------------------------|---------------------|-------------------------|
| ALC  | 872                     | 125                 | 40                      |
| DCI  | 1,800                   | 375                 | 102                     |
| DWCC | 1,224                   | 255                 | 81                      |
| EHCC | 1,975                   | 365                 | 1