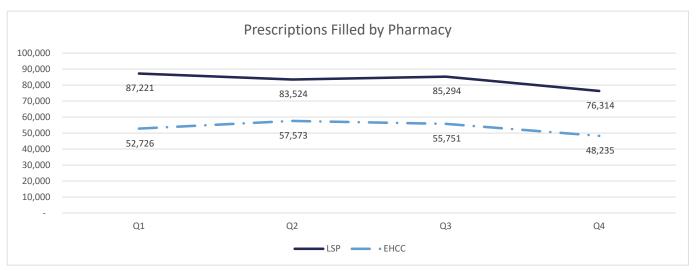

| 11-16          | 0.5%      | 13.4% | 6.7%   |  |
| 17-20          | 0.4%      | 9.7%  | 3.6%   |  |
| >20            | 0.1%      | 50.4% | 15.2%  |  |
| Life           | 0.0%      | 0.0%  | 18.3%  |  |
| Death          | 0.0%      | 0.0%  | 0.0%   |  |
| Pending        |           |       |        |  |
| Calculation/   | 1.3%      | 0.0%  | 36.7%  |  |
| Recalculation  |           |       |        |  |

Avg. Maximum Sentence: 10.9 years

<sup>\*(</sup>Diminution of sentence) GTPS-goodtime/parole supervision

# Department of Medical and Mental Health

Jul 2019 - Jun 2020

Q3 (Jan. - Mar. 2020)

Q2 (Oct. - Dec. 2019)

Q1 (Jul. - Sep. 2019)

Q4 (Apr. - Jun. 2020)

## Healthcare Basic Report I













### Healthcare Basic Report II





<sup>\*</sup>ALC does not have an infirmary.

















### **Chronic Disease**











# **Deaths**









<sup>\*</sup>Local and state deaths were combined in reported totals prior to 2018.

### Communicable Disease







- \*Hepatitis C treatments are normally performed at EHCC, LCIW, and LSP.
- \*\* Numbers represent averages
- \*\*\*Began reporting completed treatment July 2019





# **Behavioral Health**











# Louisiana Department of Public Safety and Corrections

### Office of Offender Reentry

August 14, 2020

### **REAP I**





<sup>\*\*</sup> Does not include local level offenders

# Louisiana Department of Public Safety and Corrections

### Office of Offender Reentry

3

### **REAP II**





|                      | Releases by Region |           |         |               |         |           |           |