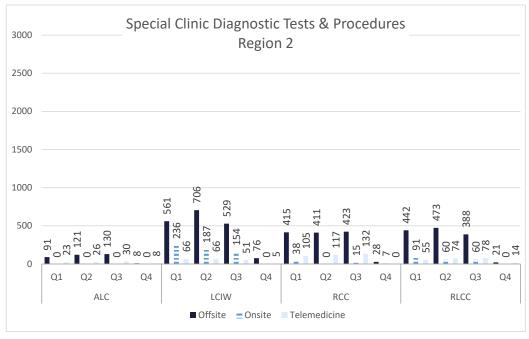

## **POPULATION TRENDS**

RAW DATA (1989-PRESENT) (9 PAGES)

POPULATION TRENDS (2 CHARTS)

WEEKLY CENSUS (STATE FACILITY COUNTS)

## **RECIDIVISM**

PERCENT RETURN

TOTAL POPULATION

LOCAL FACILITIES TRANSITIONAL WORK PROGRAMS **BLUE WALTERS** PAROLE BOARD RELEASES SEX OFFENDERS **EDUCATION TOTAL FEMALE** PROBATION AND PAROLE COMPLETIONS BY CRIME TYPE BY OFFENDER CLASS BY AGE **INCARCERATION ADMISSIONS/RELEASES** ADMISSION AND RELEASE COMPARISON SUMMARY OF ADMISSIONS (8 PAGES) SUMMARY OF RELEASES (8 PAGES) ADMISSION AND RELEASE CY COMPARISON (NET CHANGES) ADMISSION AND RELEASE FY COMPARISON (NET CHANGES) ADMISSIONS PER PARISH OF CONVICTION RELEASES PER PARISH OF CONVICTION