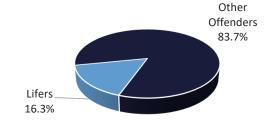

ercent of<br>Population |
|-------------------|--------------------------|
| 0-5               | 2.9                      |
| 6-10              | 10.3                     |
| 11-15             | 11.8                     |
| 16 - 20           | 17.6                     |
| 21-30             | 50.0                     |
| 31+               | 7.4                      |
| Unknown           | 0.0                      |

<sup>\*</sup>Average time served: 17.7 yrs.

James M. Le Blanc Secretary

> FACT SHEET June 30, 2020



This document represents a demographic snapshot of the adult offenders in the custody of the state correctional system on June 30, 2020 serving natural life sentences.

Presently there are 4,596 adult offenders incarcerated in state prison facilities with life sentences.























## \* Offender class is the number of sequential felonies committed for which an offender has been convicted



| Most Serious Commitment Crime | Percent |
|-------------------------------|---------|
| Violent Crimes                | 96.5    |
| Drug Crimes                   | 1.5     |
| Property Crimes               | 1.0     |
| All Other Crimes              | 1.0     |

| Time<br>Served | Percent of Population |
|----------------|-----------------------|
| 0-5            | 13.4                  |
| 6-10           | 15.6                  |
| 11-15          | 12.1                  |
| 16 - 20        | 12.7                  |
| 21-30          | 26.3                  |
| 31-40          | 15.8                  |
| 41+            | 4.1                   |
| Unknown        |