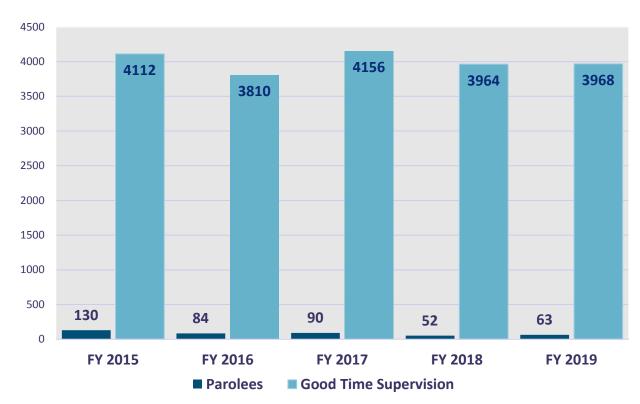

## **RECIDIVISM**

PERCENT RETURN

TOTAL POPULATION

LOCAL FACILITIES TRANSITIONAL WORK PROGRAMS **BLUE WALTERS** PAROLE BOARD RELEASES SEX OFFENDERS **EDUCATION TOTAL FEMALE** PROBATION AND PAROLE COMPLETIONS BY CRIME TYPE BY OFFENDER CLASS BY AGE **INCARCERATION ADMISSIONS/RELEASES** ADMISSION AND RELEASE COMPARISON SUMMARY OF ADMISSIONS (8 PAGES) SUMMARY OF RELEASES (8 PAGES) ADMISSION AND RELEASE CY COMPARISON (NET CHANGES) ADMISSION AND RELEASE FY COMPARISON (NET CHANGES) ADMISSIONS PER PARISH OF CONVICTION RELEASES PER PARISH OF CONVICTION