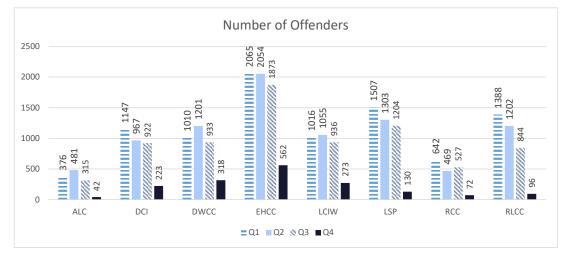

12,031.36  |
| Lafourche Parish           | 11,211.70  |
| Livingston Parish          | 11,035.77  |
| Plaquemine Parish          | 4,340.00   |
| Calcasieu Parish           | 4,118.76   |
| Jefferson Davis Parish     | 1,800.00   |
| St Tammany Parish          | 1,222.61   |
| Beauregard Parish          | 691.2      |
| Vermilion Parish           | 425        |
| Winn Parish                | 343.25     |
| Allen Parish               | 178.61     |
|                            | 833,559.79 |

### Sex Offender Panel and Video Court Quarterly Summary Jul. 2019- Jun. 2020

#### Offender Transport

The following comparison represents transport activity comparing across quarters and units. ALC and WNC are no longer included as of August 2016. September 2017 forward will again include ALC.















### Sex Offender Assessment Panel







The number confirmed by court is 38 with 1 Child Sex predator being declined in Terrebonne Parish and 1 Child Sex predator being declined in EBR Parish .

CSP- Child Sex Predator

**SVP- Sexual Violent Predator** 

DNM- Does Not Meet Criteria

### Pending Court Action

The pending represents the number of cases <u>pending</u> court action by parish of conviction. The various courts have been sent a copy of the panel's findings and are in various stages of the confirmation process.

| PARISH           | No. Referred | Incarcerated | GTPS | Full Term |
|------------------|--------------|--------------|------|-----------|
| Acadia           | 1            | 1            | 0    | 0         |
| Ascension        | 4            | 2            | 1