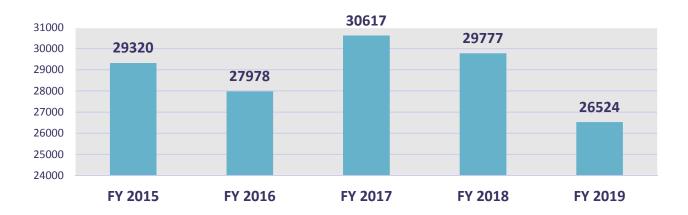

## **POPULATION TRENDS**

RAW DATA (1989-PRESENT) (9 PAGES)

POPULATION TRENDS (2 CHARTS)

WEEKLY CENSUS (STATE FACILITY COUNTS)

## DEPARTMENT OF PUBLIC SAFETY AND CORRECTIONS POPULATION TRENDS - RAW DATA

1989 - Present

| YEAR |     | STATE          | LOCAL        | CONTRACT | TOTAL CUSTODY |           |        | Cause of                    |
|------|-----|----------------|--------------|----------|---------------|-----------|--------|-----------------------------|
|      |     | FACILITIES     | FACILITIES   | TWP      | POPULATION    |           |        | Significant Change          |
| 1000 |     | 42420          | 4440         |          | 45240         |           |        |                             |
| 1989 | JAN | 12139          | 4110         |          | 16249         | 220       | 2.020/ |                             |
|      | FEB | 12108          | 3811         |          | 15919         | -330      | -2.03% |                             |
|      | MAR | 12152          | 3826         |          | 15978         | 59        | 0.37%  |                             |
|      | APR | 12168          | 3996         |          | 16164         | 186       | 1.16%  |                             |
|      | MAY | 12183          | 4102         |          | 16285         | 121       | 0.75%  | A II                        |
|      | JUN | 12256          | 4233         |          | 16489         | 204       | 1.25%  | Avoyelles Corr. Opens       |
|      | JUL | 12253          | 4309         |          | 16562         | 73        | 0.44%  |                             |
|      | AUG | 12439          | 4037         |          | 16476         | -86       | -0.52% |                             |
|      | SEP | 12989          | 3791         |          | 16780         | 304       | 1.85%  |                             |
|      | OCT | 13067          | 3893         |          | 16960         | 180       | 1.07%  |                             |
|      | NOV | 13195          | 3977         |          | 17172         | 212       | 1.25%  |                             |
|      | DEC | 13190          | 4078         |          | 17268         | 96        | 0.56%  |                             |
| 1990 | JAN | 13176          | 4153         |          | 17329         | 61        | 0.35%  |                             |
|      | FEB | 13230          | 4295         |          | 17525         | 196       | 1.13%  |                             |
|      | MAR | 13263          | 4362         |          | 17625         | 100       | 0.57%  | Winn Corr. Opens            |
|      | APR | 13605          | 4154         |          | 17759         | 134       | 0.76%  | wiiii cort. Opens           |
|      | MAY | 13802          | 4194         |          | 17996         | 237       | 1.33%  |                             |
|      | JUN | 13861          | 4305         |          | 18166         | 170       | 0.94%  |                             |
|      |     | 13881          |              |          |               |           |        |                             |
|      | JUL |                | 4466         |          | 18347         | 181       | 1.00%  |                             |
|      | AUG | 13858          | 4494         |          | 18352         | 5         | 0.03%  |                             |
|      | SEP | 13865          | 4588         |          | 18453         | 101       | 0.55%  |                             |
|      | OCT | 13910          | 4710         |          | 18620         | 167       | 0.91%  |                             |
|      | NOV | 14009          | 4689         |          | 18698         | 78        | 0.42%  | Aller Corre Corre           |
|      | DEC | 14079          | 4720         |          | 18799         | 101       | 0.54%  | Allen Corr. Opens           |
| 1991 | JAN | 14298          | 4334         |          | 18632         | -167      | -0.89% |                             |
|      | FEB | 14403          | 4319         |          | 18722         | 90        | 0.48%  |                             |
|      | MAR | 14504          | 4264         |          | 18768         | 46        | 0.25%  |                             |
|      | APR | 14605          | 4247         |          | 18852         | 84        | 0.45%  |                             |
|      | MAY | 14670          | 4270         |          | 18940         | 88        | 0.47%  |                             |
|      | JUN | 14771          | 4281         |          | 19052         | 112       | 0.59%  |                             |
|      | JUL | 14806          | 4326         |          | 19132         | 80        | 0.42%  | Perdiem inc. to \$21/day    |
|      | AUG | 14778          | 4431         |          | 19209         | 77        | 0.40%  |                             |
|      | SEP | 14732          | 4585         |          | 19317         | 108       | 0.56%  |                             |
|      | OCT | 14844          | 4857         |          | 19701         | 384       | 1.99%  |                             |
|      | NOV | 14882          | 4976         |          | 19858         | 157       | 0.80%  |                             |
|      | DEC | 14970          | 5047         |          | 20017         | 159       | 0.80%  |                             |
|      |     |                |              |          |               |           |        |                             |
| 1992 | JAN | 14975          | 5011         |          | 19986         | -31       | -0.15% |                             |
|      | FEB | 15036          | 5256         |          | 20292         | 306       | 1.53%  |                             |
|      | MAR | 15063          | 5312         |          | 20375         | 83        | 0.41%  |                             |
|      | APR | 15112          | 5233         |          | 20345         | -30       | -0.15% |                             |
|      | MAY | 15088          | 5369         |          | 20457         | 112       | 0.55%  |                             |
|      | JUN | 15114          | 5454         |          | 20568         | 111       | 0.54%  |                             |
|      | JUL | 15097          | 5351         |          | 20448         | -120      | -0.58% | DOC begins prison expansion |
|      | AUG | 15270          | 5279         |          | 20549         | 101       | 0.49%  |                             |
|      | AUG |                |              |          | 20545         | -4        | -0.02% |                             |
|      | SEP | 15486          | 5059         |          | 20343         | -4        | 0.0270 |                             |
|      |     | 15486<br>15740 | 5059<br>4952 |          | 20692         | -4<br>147 | 0.72%  |                             |
|      | SEP |                |              |          |               |           |        |                             |