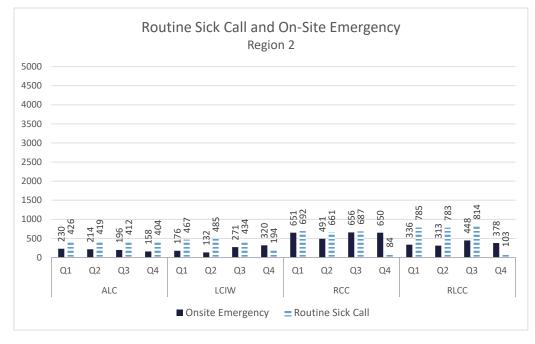

## **RECIDIVISM**

PERCENT RETURN

TOTAL POPULATION

LOCAL FACILITIES TRANSITIONAL WORK PROGRAMS **BLUE WALTERS** PAROLE BOARD RELEASES SEX OFFENDERS **EDUCATION TOTAL FEMALE** PROBATION AND PAROLE COMPLETIONS BY CRIME TYPE BY OFFENDER CLASS BY AGE **INCARCERATION ADMISSIONS/RELEASES** ADMISSION AND RELEASE COMPARISON SUMMARY OF ADMISSIONS (8 PAGES) SUMMARY OF RELEASES (8 PAGES) ADMISSION AND RELEASE CY COMPARISON (NET CHANGES) ADMISSION AND RELEASE FY COMPARISON (NET CHANGES) ADMISSIONS PER PARISH OF CONVICTION RELEASES PER PARISH OF CONVICTION