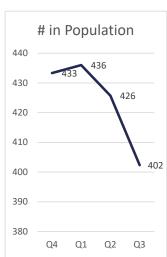

## **POPULATION TRENDS**

RAW DATA (1989-PRESENT) (9 PAGES)

POPULATION TRENDS (2 CHARTS)

WEEKLY CENSUS (STATE FACILITY COUNTS)