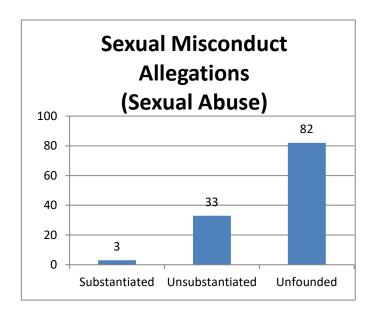

ism Allegations
    - 1 Substantiated
    - 1- Unsubstantiated
    - 7 Unfounded

#### **PREA Reported**

# Civilian-on-Offender Allegations Yearly Totals (Fiscal Year)

#### **Total – Civilian on Offender Allegations**

- 2 Civilian/Offender Sexual Abuse Allegations
  - 2 Staff Sexual Misconduct Allegations (Sexual Abuse)
    - 0 Substantiated
    - 1 Unsubstantiated
    - 1 Unfounded
  - 0 Civilian Sexual Harassment Allegations (Repeated)
    - 0 Substantiated
    - 0 Unsubstantiated
    - 0 Unfounded
  - 0 Civilian Voyeurism Allegations
    - 0 Substantiated
    - 0 Unsubstantiated
    - 0- Unfounded

\*There are 7 investigations still pending\*

### Offender – On- Offender Allegations Yearly Totals (Fiscal Year)









## Staff – On- Offender Allegations Yearly Totals (Fiscal Year)







#### Civilian – On- Offender Allegations Yearly Totals (Fiscal Year)







#### **Annual Comparison**







#### **ACA ACCREDITATION SCORES**

Accreditation offers the opportunity for institutions to evaluate their operations against national standards, remedy deficiencies, and upgrade the quality of programs and services. Some of the recognized benefits from such a process include improved management, a defense against lawsuits through documentation, increased accountability and enhanced public credibility, and a safer and more humane environment for staff and offenders. In order to be accredited, an agency must comply with 100% of all mandatory standards and 90% of all non-mandatory standards.

| Institution            | Audit Score<br>and Audit Date |                      | Fina