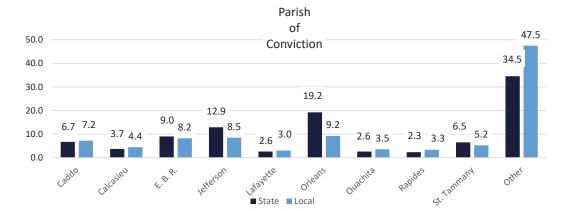

|
| 11-16                                  | 1359       | 9.4        | 2286       | 16.7             |
| 17 - 20                                | 1269       | 8.7        | 1117       | 8.2              |
| >20<br>(Fixed Term)                    | 4920       | 33.9       | 1025       | 7.5              |
| Life                                   | 4580       | 31.5       | 16         | 0.0              |
| Death                                  | 68         | 0.5        | 0          | 0.0              |
| Pending Calculation/<br>Re-calculation | 0          | 0.0        | 0          | 0.0              |

Avg Sentence of State Pop: 25.3 Yrs

Avg Sentence of Local Pop: 10.2 Yrs





\*\* Offender class is the number of sequential felonies committed for which an inmate has been convicted



James M. Le Blanc Secretary

> FACT SHEET June 30, 2020



This document represents a demographic snapshot of the 1,647 offenders in transitional work programs on June 30,2020.



<sup>\*</sup> Two transitional work programs closed.

#### Demographic Profiles of Adult Offenders in Transitional Work Program





Demographic Profiles of Adult Offenders in Transitional Work Program

Fact Sheet June 30, 2020

| Time Served (Yrs)              | Percent of<br>Population |  |
|--------------------------------|--------------------------|--|
| 0-5                            | 88.1                     |  |
| 6-10                           | 7.1                      |  |
| 11-15                          | 2.0                      |  |
| 16 - 20                        | 2.0                      |  |