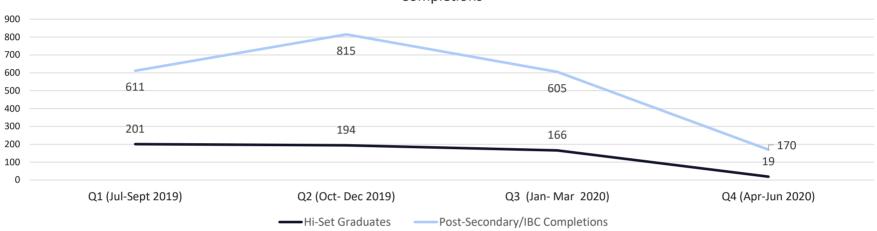

| 241       | 45        | 49                    | 17                    |
| Q3 (Jan-Mar 2019)    | 30                 | 31        | 17      | 16            | 40      | 322       | 56        | 48                    | 16                    |
| Q4 (Apr-Jun 2019)    | 31                 | 28        | 28      | 28            | 42      | 267       | 49        | 52                    | 27                    |





# Louisiana Department of Public Safety and Corrections

# Office of Offender Reentry June 30, 2020

# CTRP Participants and Completions (Basic Education and College/Job Skills)



<sup>\*</sup>Basic Education includes Literacy and GED participants and completers.



<sup>\*</sup> Participants are represented as an average

June 30, 2020

### **Education Completions**

### Completions



# Crime Victims Services Bureau

Apr. 2019- Mar. 2020



There are a total of 15,975 victims registered.



# **Letters Generated**



**Types of Letters:**Acknowledgement Letters
Release from DOC custody
Sheriff TWP

Placement on TWP Court Appearance

# Victim Offender Dialogue



Dialogue- A structured, victim initiated process guided by trained facilitators and directed toward enabling a crime Facilitators are volunteers

Cases includes both assigned and unassigned cases and represents last day of quarter.

Closed-Cases have been closed at recommendation of facilitator, advisory board or per request of offender/victim Completed- the number of cases in which a dialogue occurred.

Visits- Facilitators visit at the institution with the offender.

Each case is assigned two facilitators. S