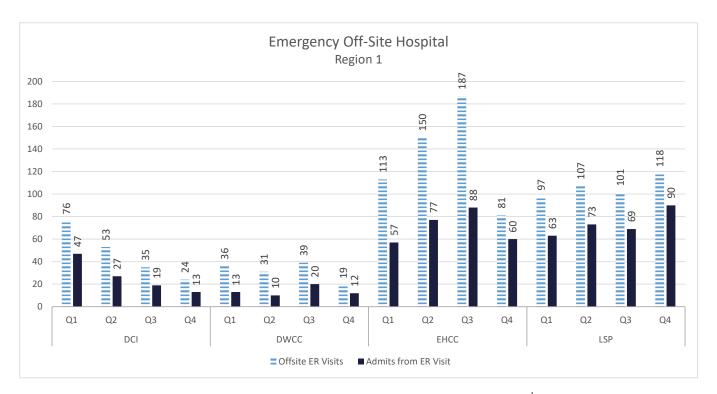

## **RECIDIVISM**

PERCENT RETURN

TOTAL POPULATION

LOCAL FACILITIES TRANSITIONAL WORK PROGRAMS **BLUE WALTERS** PAROLE BOARD RELEASES SEX OFFENDERS **EDUCATION TOTAL FEMALE** PROBATION AND PAROLE COMPLETIONS BY CRIME TYPE BY OFFENDER CLASS BY AGE **INCARCERATION ADMISSIONS/RELEASES** ADMISSION AND RELEASE COMPARISON SUMMARY OF ADMISSIONS (8 PAGES) SUMMARY OF RELEASES (8 PAGES) ADMISSION AND RELEASE CY COMPARISON (NET CHANGES) ADMISSION AND RELEASE FY COMPARISON (NET CHANGES) ADMISSIONS PER PARISH OF CONVICTION RELEASES PER PARISH OF CONVICTION