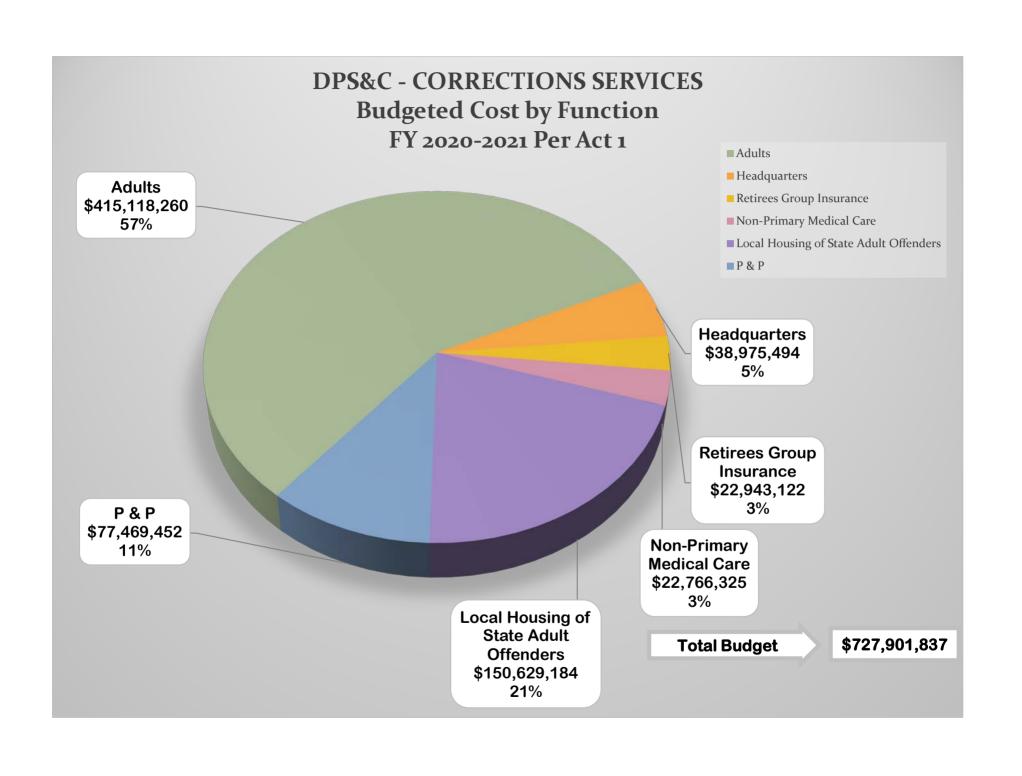

rk programs.
- 2 Average cost per day for Personal Services, Travel, Services, Supplies, Professional Services, Other Charges, Acquisitions, Major Repairs, and IAT is net of costs for WNC.
- 3 Budgeted costs for LHSAO includes 225 offenders each in Caddo, Orleans, Madison, Lafayette, Franklin, Rapides, West Baton Rouge, St. Tammany, and Plaquemine for Re-Entry Services for 12 months and approximately 40 60 slots each in Caddo, Orleans, Covington, and Baton Rouge for 12 months for Day Reporting Centers.

BUDGETED BUDGETED

- 4 From the beginning of FY 10-11 (Act 11) to FY 20-21 Act 1, there was a reduction of 1,065 positions and 22 job appointments.
- 5 The Corrections Administration Adult Services Program includes \$22.7 million for non-primary medical care for state and local offenders.















#### Louisiana Department of Public Safety and Corrections Human Resources

#### Tanisha Matthews Human Resources Director

FACT SHEET June 30, 2020



This document represents a demographic snapshot of the 4,906 employees at the La. Dept. of Public Safety and Corrections on June 30, 2020





FACT SHEET
June 30, 2020





|      | Operational<br>Capacity | # of Security Staff | # of Non-Security Staff |
|------|-------------------------|---------------------|-------------------------|
| ALC  | 872                     | 125                 | 40                      |
| DCI  | 1,800                   | 375                 | 102                     |
| DWCC | 1,224                   | 255                 | 81                      |
| EHCC | 1,975                   | 365