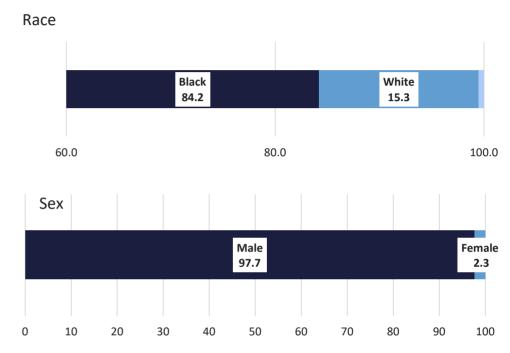

## **DEMOGRAPHICS**

CORRECTIONAL POPULATION

MALE AND FEMALE CORRECTIONAL POPULATION

OFFENDERS HOUSED IN STATE V LOCAL FACILITIES

OFFENDERS IN TRANSITIONAL WORK PROGRAMS

**DEATH ROW** 

**LIFERS** 

YOUTHFUL OFFENDERS