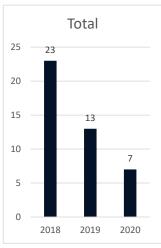

| 0.4%      | 9.7%  | 3.6%   |  |
| >20            | 0.1%      | 50.4% | 15.2%  |  |
| Life           | 0.0%      | 0.0%  | 18.3%  |  |
| Death          | 0.0%      | 0.0%  | 0.0%   |  |
| Pending        |           |       |        |  |
| Calculation/   | 1.3%      | 0.0%  | 36.7%  |  |
| Recalculation  |           |       |        |  |

Avg. Maximum Sentence: 10.9 years

<sup>\*(</sup>Diminution of sentence) GTPS-goodtime/parole supervision

# Department of Medical and Mental Health

Jul 2019 - Jun 2020

Q3 (Jan. - Mar. 2020)

Q2 (Oct. - Dec. 2019)

Q1 (Jul. - Sep. 2019)

Q4 (Apr. - Jun. 2020)

## Healthcare Basic Report I













### Healthcare Basic Report II





<sup>\*</sup>ALC does not have an infirmary.

















### **Chronic Disease**











# **Deaths**









<sup>\*</sup>Local and state deaths were combined in reported totals prior to 2018.

### Communicable Disease







- \*Hepatitis C treatments are normally performed at EHCC, LCIW, and LSP.
- \*\* Numbers represent averages
- \*\*\*Began reporting completed treatment July 2019





# **Behavioral Health**











# Louisiana Department of Public Safety and Corrections

### Office of Offender Reentry

August 14, 2020

### **REAP I**





<sup>\*\*</sup> Does not include local level offenders

# Louisiana Department of Public Safety and Corrections

### Office of Offender Reentry

3

### **REAP II**





|                      | Releases by Region |           |         |               |         |           |           |                       |                       |
|-----------------