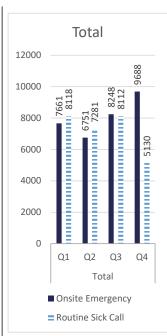

## **RECIDIVISM**

PERCENT RETURN

TOTAL POPULATION

LOCAL FACILITIES TRANSITIONAL WORK PROGRAMS **BLUE WALTERS** PAROLE BOARD RELEASES SEX OFFENDERS **EDUCATION TOTAL FEMALE** PROBATION AND PAROLE COMPLETIONS BY CRIME TYPE BY OFFENDER CLASS BY AGE **INCARCERATION ADMISSIONS/RELEASES** ADMISSION AND RELEASE COMPARISON SUMMARY OF ADMISSIONS (8 PAGES) SUMMARY OF RELEASES (8 PAGES) ADMISSION AND RELEASE CY COMPARISON (NET CHANGES) ADMISSION AND RELEASE FY COMPARISON (NET CHANGES) ADMISSIONS PER PARISH OF CONVICTION RELEASES PER PARISH OF CONVICTION