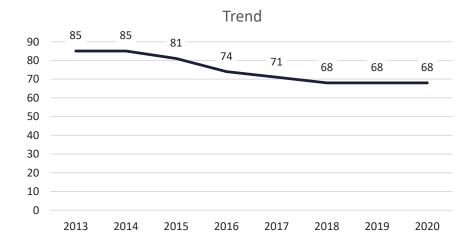

## **POPULATION TRENDS**

RAW DATA (1989-PRESENT) (9 PAGES)

POPULATION TRENDS (2 CHARTS)

WEEKLY CENSUS (STATE FACILITY COUNTS)