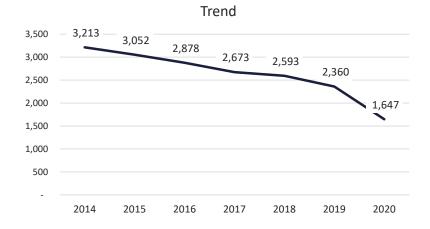

17       | 8.2              |
| >20<br>(Fixed Term)                    | 4920       | 33.9       | 1025       | 7.5              |
| Life                                   | 4580       | 31.5       | 16         | 0.0              |
| Death                                  | 68         | 0.5        | 0          | 0.0              |
| Pending Calculation/<br>Re-calculation | 0          | 0.0        | 0          | 0.0              |

Avg Sentence of State Pop: 25.3 Yrs

Avg Sentence of Local Pop: 10.2 Yrs





\*\* Offender class is the number of sequential felonies committed for which an inmate has been convicted



James M. Le Blanc Secretary

> FACT SHEET June 30, 2020



This document represents a demographic snapshot of the 1,647 offenders in transitional work programs on June 30,2020.



<sup>\*</sup> Two transitional work programs closed.

#### Demographic Profiles of Adult Offenders in Transitional Work Program





Demographic Profiles of Adult Offenders in Transitional Work Program

Fact Sheet June 30, 2020

| Time Served (Yrs)              | Percent of<br>Population |  |
|--------------------------------|--------------------------|--|
| 0-5                            | 88.1                     |  |
| 6-10                           | 7.1                      |  |
| 11-15                          | 2.0                      |  |
| 16 - 20                        | 2.0                      |  |
| 21 +                           | 0.7                      |  |
| Unknown                        | 0.1                      |  |
| *Average time served: 2.55 yrs |