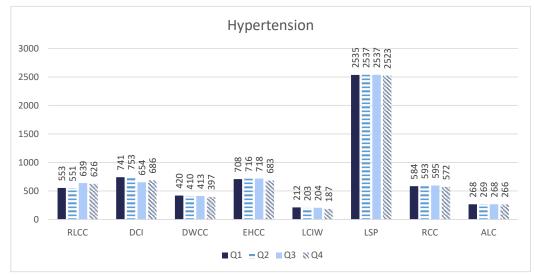

## **RECIDIVISM**

PERCENT RETURN

TOTAL POPULATION

LOCAL FACILITIES TRANSITIONAL WORK PROGRAMS **BLUE WALTERS** PAROLE BOARD RELEASES SEX OFFENDERS **EDUCATION TOTAL FEMALE** PROBATION AND PAROLE COMPLETIONS BY CRIME TYPE BY OFFENDER CLASS BY AGE **INCARCERATION ADMISSIONS/RELEASES** ADMISSION AND RELEASE COMPARISON SUMMARY OF ADMISSIONS (8 PAGES) SUMMARY OF RELEASES (8 PAGES) ADMISSION AND RELEASE CY COMPARISON (NET CHANGES) ADMISSION AND RELEASE FY COMPARISON (NET CHANGES) ADMISSIONS PER PARISH OF CONVICTION RELEASES PER PARISH OF CONVICTION