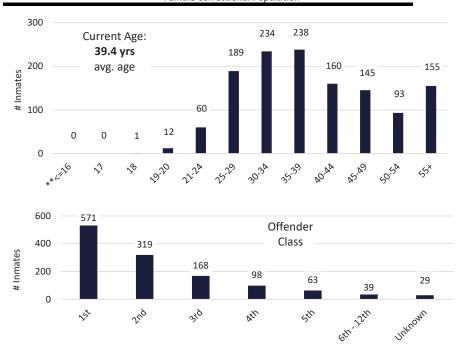

cent of Population |
|-------------|-----------------------|
| 0-5         | 34.3                  |
| 6-10        | 14.3                  |
| 11-15       | 10.8                  |
| 16 - 20     | 9.9                   |
| 21-30       | 15.0                  |
| 31-40       | 11.6                  |
| 41+         | 2.9                   |
| Unknown     | 1.2                   |

\*Average time served: 14.2 yrs.

James M. Le Blanc Secretary

> FACT SHEET June 30, 2020



This document represents a demographic snapshot of the 1,287 female offenders in the custody of the state correctional system on June 30, 2020.



## Demographic Profiles of the Female Correctional Population

1,287

#### **Female Correctional Population**



#### Demographic Profiles of the Female Correctional Population



\*\* Offender class is the number of sequential felonies committed for which an offender has been convicted



#### Demographic Profiles of the Female Correctional Population

FACT SHEET June 30, 2020

| Most Serious<br>Commitment<br>Crime | Percent |
|-------------------------------------|---------|
| Violent Crimes                      | 50.0    |
| Drug Crimes                         | 19.3    |
| Property Crimes                     | 16.1    |
| All Other Crimes                    | 14.6    |

| Time Served (Yrs) | Percent of<br>Population |  |  |
|-------------------|--------------------------|--|--|
| 0-5               | 72.0                     |  |  |
| 6-10              | 12.5                     |  |  |
| 11-15             | 6.1                      |  |  |
| 16 - 20