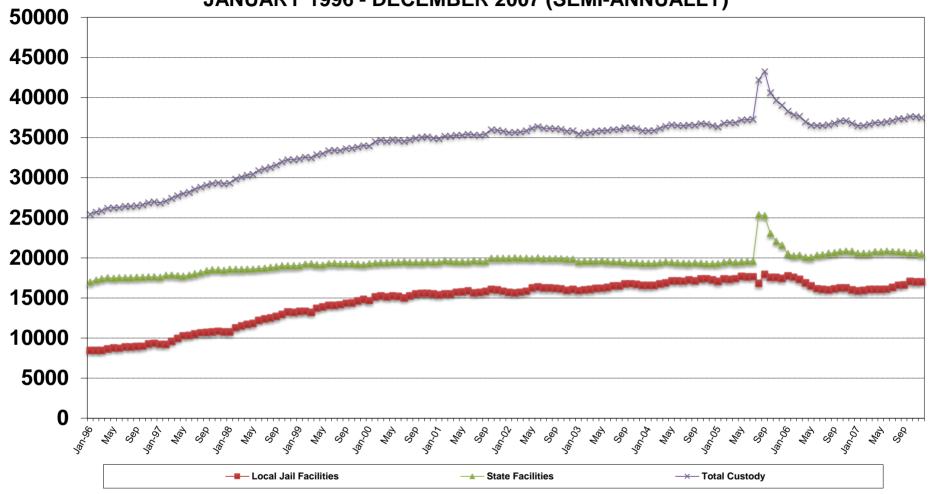

## DEPARTMENT OF PUBLIC SAFETY AND CORRECTIONS POPULATION TRENDS - RAW DATA

1989 - Present

| YEAR |     | STATE          | LOCAL        | CONTRACT | TOTAL CUSTODY |           |        | Cause of                    |
|------|-----|----------------|--------------|----------|---------------|-----------|--------|-----------------------------|
|      |     | FACILITIES     | FACILITIES   | TWP      | POPULATION    |           |        | Significant Change          |
| 1000 |     | 42420          | 4440         |          | 45240         |           |        |                             |
| 1989 | JAN | 12139          | 4110         |          | 16249         | 220       | 2.020/ |                             |
|      | FEB | 12108          | 3811         |          | 15919         | -330      | -2.03% |                             |
|      | MAR | 12152          | 3826         |          | 15978         | 59        | 0.37%  |                             |
|      | APR | 12168          | 3996         |          | 16164         | 186       | 1.16%  |                             |
|      | MAY | 12183          | 4102         |          | 16285         | 121       | 0.75%  | A II                        |
|      | JUN | 12256          | 4233         |          | 16489         | 204       | 1.25%  | Avoyelles Corr. Opens       |
|      | JUL | 12253          | 4309         |          | 16562         | 73        | 0.44%  |                             |
|      | AUG | 12439          | 4037         |          | 16476         | -86       | -0.52% |                             |
|      | SEP | 12989          | 3791         |          | 16780         | 304       | 1.85%  |                             |
|      | OCT | 13067          | 3893         |          | 16960         | 180       | 1.07%  |                             |
|      | NOV | 13195          | 3977         |          | 17172         | 212       | 1.25%  |                             |
|      | DEC | 13190          | 4078         |          | 17268         | 96        | 0.56%  |                             |
| 1990 | JAN | 13176          | 4153         |          | 17329         | 61        | 0.35%  |                             |
|      | FEB | 13230          | 4295         |          | 17525         | 196       | 1.13%  |                             |
|      | MAR | 13263          | 4362         |          | 17625         | 100       | 0.57%  | Winn Corr. Opens            |
|      | APR | 13605          | 4154         |          | 17759         | 134       | 0.76%  | wiiii cort. Opens           |
|      | MAY | 13802          | 4194         |          | 17996         | 237       | 1.33%  |                             |
|      | JUN | 13861          | 4305         |          | 18166         | 170       | 0.94%  |                             |
|      |     | 13881          |              |          |               |           |        |                             |
|      | JUL |                | 4466         |          | 18347         | 181       | 1.00%  |                             |
|      | AUG | 13858          | 4494         |          | 18352         | 5         | 0.03%  |                             |
|      | SEP | 13865          | 4588         |          | 18453         | 101       | 0.55%  |                             |
|      | OCT | 13910          | 4710         |          | 18620         | 167       | 0.91%  |                             |
|      | NOV | 14009          | 4689         |          | 18698         | 78        | 0.42%  | Aller Corre Corre           |
|      | DEC | 14079          | 4720         |          | 18799         | 101       | 0.54%  | Allen Corr. Opens           |
| 1991 | JAN | 14298          | 4334         |          | 18632         | -167      | -0.89% |                             |
|      | FEB | 14403          | 4319         |          | 18722         | 90        | 0.48%  |                             |
|      | MAR | 14504          | 4264         |          | 18768         | 46        | 0.25%  |                             |
|      | APR | 14605          | 4247         |          | 18852         | 84        | 0.45%  |                             |
|      | MAY | 14670          | 4270         |          | 18940         | 88        | 0.47%  |                             |
|      | JUN | 14771          | 4281         |          | 19052         | 112       | 0.59%  |                             |
|      | JUL | 14806          | 4326         |          | 19132         | 80        | 0.42%  | Perdiem inc. to \$21/day    |
|      | AUG | 14778          | 4431         |          | 19209         | 77        | 0.40%  |                             |
|      | SEP | 14732          | 4585         |          | 19317         | 108       | 0.56%  |                             |
|      | OCT | 14844          | 4857         |          | 19701         | 384       | 1.99%  |                             |
|      | NOV | 14882          | 4976         |          | 19858         | 157       | 0.80%  |                             |
|      | DEC | 14970          | 5047         |          | 20017         | 159       | 0.80%  |                             |
|      |     |                |              |          |               |           |        |                             |
| 1992 | JAN | 14975          | 5011         |          | 19986         | -31       | -0.15% |                             |
|      | FEB | 15036          | 5256         |          | 20292         | 306       | 1.53%  |                             |
|      | MAR | 15063          | 5312         |          | 20375         | 83        | 0.41%  |                             |
|      | APR | 15112          | 5233         |          | 20345         | -30       | -0.15% |                             |
|      | MAY | 15088          | 5369         |          | 20457         | 112       | 0.55%  |                             |
|      | JUN | 15114          | 5454         |          | 20568         | 111       | 0.54%  |                             |
|      | JUL | 15097          | 5351         |          | 20448         | -120      | -0.58% | DOC begins prison expansion |
|      | AUG | 15270          | 5279         |          | 20549         | 101       | 0.49%  |                             |
|      | AUG |                |              |          | 20545         | -4        | -0.02% |                             |
|      | SEP | 15486          | 5059         |          | 20343         | -4        | 0.0270 |                             |
|      |     | 15486<br>15740 | 5059<br>4952 |          | 20692         | -4<br>147 | 0.72%  |                             |
|      | SEP |                |              |          |               |           |        |                             |

1

| YEAR |     | STATE<br>FACILITIES | LOCAL<br>FACILITIES | CONTRACT<br>TWP | TOTAL CUSTODY POPULATION |      |        | Cause of<br>Significant Change |
|------|-----|---------------------|---------------------|-----------------|--------------------------|------|--------|--------------------------------|
| 1993 | JAN | 16233               | 4663                |                 | 20896                    | -111 | -0.53% |                                |
|      | FEB | 16383               | 4647                |                 | 21030                    | 134  | 0.64%  |                                |
|      | MAR | 16502               | 4739                |                 | 21241                    | 211  | 1.00%  |                                |
|      | APR | 16385               | 5065                |                 | 21450                    | 209  | 0.98%  |                                |
|      | MAY | 16362               | 5170                |                 | 21532                    | 82   | 0.38%  |                                |
|      | JUN | 16459               | 5291                |                 | 21750                    | 218  | 1.01%  |                                |
|      | JUL | 16464               | 5452                |                 | 21916                    | 166  | 0.76%  |                                |
|      | AUG | 16288               | 5799                |                 | 22087                    | 171  | 0.78%  | LSP Camps A & H closed         |
|      | SEP | 16075               | 6098                |                 | 22173                    | 86   | 0.39%  |                                |
|      | OCT | 16144               | 6277                |                 | 22421                    | 248  | 1.12%  |                                |
|      | NOV | 16181               | 6458                |                 | 22639                    | 218  | 0.97%  |                                |
|      | DEC | 16141               | 6422                |                 | 22563                    | -76  | -0.34% |                                |
|      |     |                     |                     |                 |                          |      |        |                                |
| 1994 | JAN | 16142               | 6390                |                 | 22532                    | -31  | -0.14% |                                |
|      | FEB | 16197               | 6664                |                 | 22861                    | 329  | 1.46%  |                                |
|      | MAR | 16229               | 6703                |                 | 22932                    | 71   | 0.31%  |                                |
|      | APR | 16283               | 6818                |                 | 23101                    | 169  | 0.74%  |                                |
|      | MAY | 16300               | 6889                |                 | 23189                    | 88   | 0.38%  |                                |
|      | JUN | 16224               | 7099                |                 | 23323                    | 134  | 0.58%  |                                |
|      | JUL | 16241               | 7115                |                 | 23356                    | 33   | 0.14%  |                                |
|      | AUG | 16281               | 7326                |                 | 23607                    | 251  | 1.07%  |                                |
|      | SEP | 16132               | 7445                |                 | 23577                    | -30  | -0.13% |                                |
|      | OCT | 16140               | 7766                |                 | 23906                    | 329  | 1.40%  |                                |
|      | NOV | 16093               | 8038                |                 | 24131                    | 225  | 0.94%  |                                |
|      | DEC | 16071               | 8149                |                 | 24220                    | 89   | 0.37%  |                                |
| 1995 | JAN | 16018               | 8081                |                 | 24099                    | -121 | -0.50% |                                |
| 1333 | FEB | 16225               | 8228                |                 | 24453                    | 354  | 1.47%  |                                |
|      | MAR | 16203               | 8243                |                 | 24446                    | -7   | -0.03% |                                |
|      | APR | 16184               | 8318                |                 | 24502                    | 56   | 0.23%  |                                |
|      | MAY | 16166               | 8604                |                 | 24770                    | 268  | 1.09%  |                                |
|      | JUN | 16266               | 8601                |                 | 24867                    | 97   | 0.39%  |                                |
|      | JUL | 16234               | 8770                |                 | 25004                    | 137  | 0.55%  |                                |
|      | AUG | 16383               | 8751                |                 | 25134                    | 130  | 0.52%  | ALC, AVC, WNC operational      |
|      | SEP | 16497               | 8741                |                 | 25238                    | 104  | 0.41%  | capacities inc. to 1474 ea.    |
|      | OCT | 16803               | 8799                |                 | 25602                    | 364  | 1.44%  | Superior Marito 1777 cur       |
|      | NOV | 16986               | 8683                |                 | 25669                    | 67   | 0.26%  |                                |
|      | DEC | 17077               | 8600                |                 | 25677                    | 8    | 0.03%  |                                |
|      |     |                     |                     |                 |                          |      |        |                                |
| 1996 | JAN | 16975               | 8472                |                 | 25447                    | -230 | -0.90% |                                |
|      | FEB | 17246               | 8480                |                 | 25726                    | 279  | 1.10%  |                                |
|      | MAR | 17407               | 8471                |                 | 25878                    | 152  | 0.59%  |                                |
|      | APR | 17539               | 8682                |                 | 26221                    | 343  | 1.33%  |                                |
|      | MAY | 17470               | 8786                |                 | 26256                    | 35   | 0.13%  |                                |
|      | JUN | 17535               | 8752                |                 | 26287                    | 31   | 0.12%  |                                |
|      | JUL | 17516               | 8914                |                 | 26430                    | 143  | 0.54%  |                                |
|      | AUG | 17532               | 8913                |                 | 26445                    | 15   | 0.06%  |                                |
|      | SEP | 17553               | 8951                |                 | 26504                    | 59   | 0.22%  |                                |
|      | OCT | 17600               | 9012                |                 | 26612                    | 108  | 0.41%  |                                |
|      | NOV | 17630               | 9264                |                 | 26894                    | 282  | 1.06%  |                                |
|      | DEC | 17635               | 9364                |                 | 26999                    | 105  | 0.39%  |                                |

| <b>YEAR</b> |     | STATE      | LOCAL      | CONTRACT | TOTAL CUSTODY |           |         | Cause of           |
|-------------|-----|------------|------------|----------|---------------|-----------|---------|--------------------|
|             |     | FACILITIES | FACILITIES | TWP      | POPULATION    |           |         | Significant Change |
| 997         | JAN | 17597      | 9256       |          | 26853         | -146      | -0.54%  |                    |
| 557         | FEB | 17838      | 9243       |          | 27081         | 228       | 0.85%   |                    |
|             | MAR | 17857      | 9587       |          | 27444         | 363       | 1.34%   |                    |
|             | APR | 17797      | 9984       |          | 27781         | 337       | 1.23%   |                    |
|             | MAY | 17727      | 10305      |          | 28032         | 251       | 0.90%   |                    |
|             |     |            |            |          |               |           |         |                    |
|             | JUN | 17856      | 10353      |          | 28209         | 177       | 0.63%   |                    |
|             | JUL | 18014      | 10540      |          | 28554         | 345       | 1.22%   |                    |
|             | AUG | 18174      | 10677      |          | 28851         | 297       | 1.04%   |                    |
|             | SEP | 18384      | 10702      |          | 29086         | 235       | 0.81%   |                    |
|             | OCT | 18519      | 10763      |          | 29282         | 196       | 0.67%   |                    |
|             | NOV | 18529      | 10868      |          | 29397         | 115       | 0.39%   |                    |
|             | DEC | 18470      | 10795      |          | 29265         | -132      | -0.45%  |                    |
|             |     |            |            |          |               |           |         |                    |
| 998         | JAN | 18559      | 10784      |          | 29343         | 78        | 0.27%   |                    |
|             | FEB | 18554      | 11294      |          | 29848         | 505       | 1.72%   |                    |
|             | MAR | 18565      | 11517      |          | 30082         | 234       | 0.78%   |                    |
|             | APR | 18606      | 11717      |          | 30323         | 241       | 0.80%   |                    |
|             | MAY | 18616      | 11825      |          | 30441         | 118       | 0.39%   |                    |
|             | JUN | 18679      | 12228      |          | 30907         | 466       | 1.53%   |                    |
|             | JUL | 18705      | 12419      |          | 31124         | 217       | 0.70%   |                    |
|             | AUG | 18819      | 12500      |          | 31319         | 195       | 0.63%   |                    |
|             | SEP | 18880      | 12701      |          | 31581         | 262       | 0.84%   |                    |
|             | OCT | 19001      | 12976      |          | 31977         | 396       | 1.25%   |                    |
|             | NOV | 19004      | 13267      |          | 32271         | 294       | 0.92%   |                    |
|             | DEC | 19004      | 13211      |          | 32227         | -44       | -0.14%  |                    |
|             | DLC | 19010      | 13211      |          | 32227         | -44       | -0.14/6 |                    |
| 999         | JAN | 19053      | 13364      |          | 32417         | 32417     | #DIV/0! |                    |
|             | FEB | 19072      | 13364      |          | 32436         | 19        | 0.06%   |                    |
|             | MAR | 19259      | 13214      |          | 32473         | 37        | 0.11%   |                    |
|             | APR | 19350      | 13380      |          | 32730         | 257       | 0.79%   |                    |
|             |     |            |            |          |               |           |         |                    |
|             | MAY | 19129      | 13897      |          | 33026         | 296       | 0.90%   |                    |
|             | JUN | 19320      | 14099      |          | 33419         | 393       | 1.19%   |                    |
|             | JUL | 19320      | 14099      |          | 33419         | 0         | 0.00%   |                    |
|             | AUG | 19239      | 14170      |          | 33409         | -10       | -0.03%  |                    |
|             | SEP | 19278      | 14365      |          | 33643         | 234       | 0.70%   |                    |
|             | OCT | 19281      | 14409      |          | 33690         | 47        | 0.14%   |                    |
|             | NOV | 19267      | 14649      |          | 33916         | 226       | 0.67%   |                    |
|             | DEC | 19174      | 14838      |          | 34012         | 96        | 0.28%   |                    |
|             |     |            |            |          |               |           |         |                    |
| 000         | JAN | 19292      | 14671      |          | 33963         | -49       | -0.14%  |                    |
|             | FEB | 19325      | 15081      |          | 34406         | 443       | 1.30%   |                    |
|             | MAR | 19406      | 15300      |          | 34706         | 300       | 0.87%   |                    |
|             | APR | 19403      | 15158      |          | 34561         | -145      | -0.42%  |                    |
|             | MAY | 19259      | 15259      |          | 34518         | -43       | -0.12%  |                    |
|             | JUN | 19510      | 15194      |          | 34704         | 186       | 0.54%   |                    |
|             | JUL | 19541      | 15027      |          | 34568         | -136      | -0.39%  |                    |
|             | AUG | 19443      | 15285      |          | 34728         | 160       | 0.46%   |                    |
|             | SEP | 19443      | 15412      |          | 34890         | 162       | 0.47%   |                    |
|             | OCT |            | 15596      |          |               |           | 0.42%   |                    |
|             |     | 19440      |            |          | 35036         | 146       |         |                    |
|             | NOV | 19515      | 15596      |          | 35111         | 75<br>457 | 0.21%   |                    |
|             | DEC | 19450      | 15504      |          | 34954         | -157      | -0.45%  |                    |

| YEAR |            | STATE<br>FACILITIES | LOCAL<br>FACILITIES | CONTRACT<br>TWP | TOTAL CUSTODY  |             |                  | Cause of                                                                                                                                         |
|------|------------|---------------------|---------------------|-----------------|----------------|-------------|------------------|--------------------------------------------------------------------------------------------------------------------------------------------------|
|      |            | FACILITIES          | FACILITIES          | IWP             | POPULATION     |             |                  | Significant Change                                                                                                                               |
| 2001 | JAN        | 19476               | 15397               |                 | 34873          | -81         | -0.23%           |                                                                                                                                                  |
|      | FEB        | 19651               | 15537               |                 | 35188          | 315         | 0.90%            |                                                                                                                                                  |
|      | MAR        | 19611               | 15559               |                 | 35170          | -18         | -0.05%           |                                                                                                                                                  |
|      | APR        | 19543               | 15742               |                 | 35285          | 115         | 0.33%            |                                                                                                                                                  |
|      | MAY        | 19534               | 15776               |                 | 35310          | 25          | 0.07%            |                                                                                                                                                  |
|      | JUN        | 19528               | 15901               |                 | 35429          | 119         | 0.34%            |                                                                                                                                                  |
|      | JUL        | 19663               | 15670               |                 | 35333          | -96         | -0.27%           |                                                                                                                                                  |
|      | AUG        | 19603               | 15707               |                 | 35310          | -23         | -0.07%           |                                                                                                                                                  |
|      | SEP        | 19604               | 15825               |                 | 35429          | 119         | 0.34%            |                                                                                                                                                  |
|      | OCT        | 19929               | 16063               |                 | 35992          | 563         | 1.59%            |                                                                                                                                                  |
|      | NOV        | 19929               | 15995               |                 | 35924          | -68         | -0.19%           |                                                                                                                                                  |
|      | DEC        | 19949               | 15874               |                 | 35823          | -101        | -0.28%           |                                                                                                                                                  |
| 2002 | LAN        | 10547               | 16114               |                 | 25661          | 162         | 0.45%            |                                                                                                                                                  |
| 2002 | JAN<br>FEB | 19547<br>19587      | 16114<br>16063      |                 | 35661<br>35650 | -162<br>-11 | -0.45%<br>-0.03% |                                                                                                                                                  |
|      | MAR        | 19587               | 16138               |                 | 35739          | -11<br>89   | 0.25%            |                                                                                                                                                  |
|      | APR        | 19593               | 16162               |                 | 35755          | 16          | 0.23%            |                                                                                                                                                  |
|      | MAY        | 19593               | 16219               |                 | 35812          | 57          | 0.16%            |                                                                                                                                                  |
|      | JUN        | 19593               | 16242               |                 | 35835          | 23          | 0.06%            |                                                                                                                                                  |
|      | JUL        | 19907               | 16252               |                 | 36159          | 324         | 0.90%            |                                                                                                                                                  |
|      | AUG        | 19911               | 16251               |                 | 36162          | 3           | 0.01%            |                                                                                                                                                  |
|      | SEP        | 19911               | 16215               |                 | 36126          | -36         | -0.10%           |                                                                                                                                                  |
|      | OCT        | 19927               | 16145               |                 | 36072          | -54         | -0.15%           |                                                                                                                                                  |
|      | NOV        | 19830               | 15973               |                 | 35803          | -269        | -0.75%           |                                                                                                                                                  |
|      | DEC        | 19830               | 16048               |                 | 35878          | 75          | 0.21%            |                                                                                                                                                  |
|      |            |                     |                     |                 |                |             |                  |                                                                                                                                                  |
| 2003 | JAN        | 19547               | 15927               |                 | 35474          | -404        | -1.13%           |                                                                                                                                                  |
| 2000 | FEB        | 19587               | 16029               |                 | 35616          | 142         | 0.40%            |                                                                                                                                                  |
|      | MAR        | 19601               | 16050               |                 | 35651          | 35          | 0.10%            |                                                                                                                                                  |
|      | APR        | 19593               | 16222               |                 | 35815          | 164         | 0.46%            |                                                                                                                                                  |
|      | MAY        | 19639               | 16248               |                 | 35887          | 72          | 0.20%            |                                                                                                                                                  |
|      | JUN        | 19575               | 16321               |                 | 35896          | 9           | 0.03%            |                                                                                                                                                  |
|      | JUL        | 19509               | 16512               |                 | 36021          | 125         | 0.35%            |                                                                                                                                                  |
|      | AUG        | 19504               | 16525               |                 | 36029          | 8           | 0.02%            |                                                                                                                                                  |
|      | SEP        | 19425               | 16782               |                 | 36207          | 178         | 0.49%            |                                                                                                                                                  |
|      | OCT        | 19405               | 16798               |                 | 36203          | -4          | -0.01%           |                                                                                                                                                  |
|      | NOV        | 19403               | 16726               |                 | 36129          | -74         | -0.20%           |                                                                                                                                                  |
|      | DEC        | 19318               | 16547               |                 | 35865          | -264        | -0.73%           |                                                                                                                                                  |
|      |            |                     |                     |                 |                |             |                  | Due to Hurricanes Katrina (8/29/05) and Rita(9/24/05), evacuees were taken into our population.                                                  |
| 2004 | JAN        | 19326               | 16559               |                 | 35885          | 20          | 0.06%            | Aug '05: Of the 25,378 in state facilities, 3,814 are Pre-trial Non-state offenders/arrestees                                                    |
|      | FEB        | 19321               | 16569               |                 | 35890          | 5           | 0.01%            | Aug '05: Of the 16,819 in local facilities, 1309 are Pre-trial Non-state offenders/arrestees                                                     |
|      | MAR        | 19393               | 16776               |                 | 36169          | 279         | 0.78%            | Sep '05: Of the 25,437 in state facilities, 920 are physically located in Bureau of Prisons in Florida;                                          |
|      | APR        | 19530               | 16886               |                 | 36416          | 247         | 0.68%            | 4,298 are Pre-trial Non-state offenders/arrestees                                                                                                |
|      | MAY        | 19457               | 17152               |                 | 36609          | 193         | 0.53%            | Sep '05: Of the 17953 in local facilities, 1,655 are Pre-trial Non-state offenders/arrestees                                                     |
|      | JUN        | 19381               | 17147               |                 | 36528          | -81         | -0.22%           | Oct '05: Of the 23,045 in state facilities, 777 are physically located in Bureau of Prisons in Florida;                                          |
|      | JUL        | 19365               | 17110               |                 | 36475          | -53         | -0.15%           | 2,771 are Pre-trial Non-state offenders/arrestees                                                                                                |
|      | AUG        | 19321               | 17265               |                 | 36586          | 111         | 0.30%            | Oct '05: Of the 17,558 in local facilities, 1,396 are Pre-trial Non-state offenders/arrestees                                                    |
|      | SEP        | 19400               | 17164               |                 | 36564          | -22         | -0.06%           |                                                                                                                                                  |
|      | OCT        | 19341               | 17409               |                 | 36750          | 186         | 0.51%            | 2,084 are Pre-trial Non-state offenders/arrestees                                                                                                |
|      | NOV        | 19276               | 17422               |                 | 36698          | -52         | -0.14%           |                                                                                                                                                  |
|      | DEC        | 19265               | 17269               |                 | 36534          | -164        | -0.45%           |                                                                                                                                                  |
|      |            |                     |                     |                 |                |             |                  | 1,682 are Pre-trial Non-state offenders/arrestees  Dec '05: Of the 17,456 in local facilities, 1,422 are Pre-trial Non-state offenders/arrestees |
|      |            |                     |                     |                 |                |             |                  | Dec 03. Or the 17,430 in local facilities, 1,422 are Pre-trial Non-state offenders/arrestees                                                     |

| YEAR |            | STATE          | LOCAL          | CONTRACT | TOTAL CUSTODY  |             |                 | Cause of                                                                                                                                               |
|------|------------|----------------|----------------|----------|----------------|-------------|-----------------|--------------------------------------------------------------------------------------------------------------------------------------------------------|
|      |            |                | FACILITIES     | TWP      | POPULATION     |             |                 | Significant Change                                                                                                                                     |
| 2005 | IANI       | 10200          | 17000          |          | 26266          | 100         | 0.469/          | to the Ofthe 20 FOR to see facilities 200 as absolutely because in Paris to Plants                                                                     |
| 2005 | JAN<br>FEB | 19300<br>19439 | 17066<br>17378 |          | 36366<br>36817 | -168<br>451 | -0.46%<br>1.24% | Jan '06: Of the 20,501 in state facilities, 289 are physically located in Bureau of Prisons in Florida 703 are Pre-trial Non-state offenders/arrestees |
|      | MAR        | 19569          | 17378          |          | 36896          | 79          | 0.21%           | Jan '06: Of the 17,780 in local facilities, 1,838 are Pre-trial Non-state offenders/arrestees                                                          |
|      | APR        | 19435          | 17431          |          | 36866          | -30         | -0.08%          | Feb '06: Of the 20,255 in state facilities, 532 are Pre-trial Non-state offenders/arrestees                                                            |
|      | MAY        | 19484          | 17708          |          | 37192          | 326         | 0.88%           | Feb '06: Of the 17,609 in local facilities, 1,475 are Pre-trial Non-state offenders/arrestees                                                          |
|      | JUN        | 19591          | 17645          |          | 37236          | 44          | 0.12%           | Mar '06: Of the 20,344 in state facilities, 753 are Pre-trial Non-state offenders/arrestees                                                            |
|      | JUL        | 19589          | 17685          |          | 37274          | 38          | 0.10%           | Mar '06: Of the 17,327 in local facilities, 1,347 are Pre-trial Non-state offenders/arrestees                                                          |
|      | AUG        | 25378          | 16819          |          | 42197          | 4923        | 13.21%          | Apr '06: Of the 20,113 in state facilities, 474 are Pre-trial Non-state offenders/arrestees                                                            |
|      | SEP        | 25437          | 17953          |          | 43390          | 1193        | 2.83%           | Apr '06: Of the 16,887 in local facilities, 1,010 are Pre-trial Non-state offenders/arrestees                                                          |
|      | OCT        | 23045          | 17558          |          | 40603          | -2787       | -6.42%          | May '06: Of the 20,042 in state facilities, 320 are Pre-trial Non-state offender/arrestees                                                             |
|      | NOV        | 22065          | 17581          |          | 39646          | -957        | -2.36%          | May '06: Of the 16,525 in local facilities, 584 are Pre-trial Non-state offenders/arrestees                                                            |
|      | DEC        | 21583          | 17456          |          | 39039          | -607        | -1.53%          | June '06: Of the 20,341 in state facilities, 381 are Pre-trial Non-state offenders/arrestees                                                           |
|      |            |                |                |          |                |             |                 | June '06: Of the 16,182 in local facilities, 395 are Pre-trial Non-state offenders/arrestees                                                           |
|      |            |                |                |          |                |             |                 | July '06: Of the 20,396 in state facilities, 446 are Pre-trial Non-state offenders/arrestees                                                           |
|      |            |                |                |          |                |             |                 | July '06: Of the 16,112 in local facilities, 396 are Pre-trial Non-state offenders/arrestees                                                           |
| 2006 | JAN        | 20501          | 17780          |          | 38281          | -758        | -1.94%          | Aug '06: Of the 20,554 in state facilities, 528 are Pre-trial Non-state offenders/arrestees                                                            |
|      | FEB        | 20255          | 17609          |          | 37864          | -417        | -1.09%          | Aug '06: Of the 16,044 in local facilities, 302 are Pre-trial Non-state offenders/arrestees                                                            |
|      | MAR        | 20344          | 17327          |          | 37671          | -193        | -0.51%          | Sept '06: Of the 20,539 in state facilities, 513 are Pre-trial Non-state offenders/arrestees                                                           |
|      | APR        | 20113          | 16887          |          | 37000          | -671        | -1.78%          | Sept '06: Of the 16,171 in local facilities, 209 are Pre-trial Non-state offenders/arrestees                                                           |
|      | MAY        | 20042          | 16525          |          | 36567          | -433        | -1.17%          | Oct '06: Of the 20,799 in state facilities, 641 are Pre-trial Non-state Offenders/arrestees                                                            |
|      | JUN        | 20341          | 16182          |          | 36523          | -44         | -0.12%          | Oct '06: Of the 16,285 in local facilities, 117 are Pre-trial Non-state offenders/arrestees                                                            |
|      | JUL        | 20396          | 16112          |          | 36508          | -15         | -0.04%          | Nov '06: Of the 20,852 in state facilities, 624 are Pre-trial Non-state Offenders/arrestees                                                            |
|      | AUG        | 20554          | 16044          |          | 36598          | 90          | 0.25%           | Nov '06: Of the 16,268 in local facilities, 93 are Pre-trial Non-state offenders/arrestees                                                             |
|      | SEP        | 20539          | 16171          |          | 36710          | 112         | 0.31%           | Dec '06: Of the 20,815 in state facilities, 572 are Pre-trial Non-state offenders/arrestees                                                            |
|      | OCT        | 20799          | 16285          |          | 37084          | 374         | 1.02%           | Dec '06: Of the 15,995 in local facilities, 64 are Pre-trial Non-state offenders/arrestees                                                             |
|      | NOV        | 20852          | 16268          |          | 37120          | 36          | 0.10%           | Jan '07: Of the 20,580 in state facilities, 270 are Pre-trial Non-state offenders/arrestees                                                            |
|      | DEC        | 20815          | 15995          |          | 36810          | -310        | -0.84%          | Jan '07: Of the 15,901 in local facilities, 39 are Pre-trial Non-state offenders/arrestees                                                             |
|      |            |                |                |          |                |             |                 | Feb '07: Of the 20,577 in state facilities, 213 are Pre-trial Non-state offender/arrestees                                                             |
|      |            |                |                |          |                |             |                 | Feb '07: Of the 15,942 in local facilities, 13 are Pre-trial Non-state offenders/arrestees                                                             |
| 2007 | JAN        | 20580          | 15901          |          | 36481          | 36481       | #DIV/0!         | Mar '07: Of the 20,596 in state facilities, 178 are Pre-trial Non-state offenders/arrestees                                                            |
| 2007 | FEB        | 20577          | 15942          |          | 36519          | 38          | 0.10%           | Mar '07: Of the 16,066 in local facilities, 13 are Pre-trial Non-state offenders/arrestees                                                             |
|      | MAR        | 20596          | 16066          |          | 36662          | 143         | 0.39%           | Apr '07: Of the 20,795 in state facilities, 231 are Pre-trial Non-state offenders/arrestees                                                            |
|      | APR        | 20795          | 16093          |          | 36888          | 226         | 0.62%           | Apr '07: Of the 16,093 in local facilities, 1 is a Pre-trial Non-state offender/arrestee                                                               |
|      | MAY        | 20772          | 16097          |          | 36869          | -19         | -0.05%          | May '07: Of the 20,772 in state facilities, 217 are Pre-trial Non-state offenders/arrestees                                                            |
|      | JUN        | 20,869         | 16121          |          | 36990          | 121         | 0.33%           | May '07: Of the 16,097 in local facilities, 1 is a Pre-trial Non-state offender/arrestee                                                               |
|      | JUL        | 20790          | 16,335         |          | 37125          | 135         | 0.36%           | June '07: Of the 20,869 in state facilities, 203 are Pre-trial Non-state offenders/arrestees                                                           |
|      | AUG        | 20750          | 16625          |          | 37375          | 250         | 0.67%           | June '07: Of the 16,121 in local facilities, 1 is a Pre-trial Non-state offender/arrestee                                                              |
|      | SEP        | 20700          | 16665          |          | 37365          | -10         | -0.03%          | July '07: Of the 20,790 in state facilities, 214 are Pre-trial Non-state offenders/arrestees                                                           |
|      | OCT        | 20600          | 17051          |          | 37651          | 286         | 0.77%           | July '07: Of the 16,335 in local facilities, 1 is a Pre-trial Non-state offender/arrestee                                                              |
|      | NOV        | 20632          | 17000          |          | 37632          | -19         | -0.05%          | Aug '07: Of the 20,750 in state facilities, 181 are Pre-trial Non-state offenders/arrestees                                                            |
|      | DEC        | 20461          | 17035          |          | 37496          | -136        | -0.36%          | Aug '07: Of the 16,625 in local facilities, 1 is a Pre-trial Non-state offender/arrestee                                                               |
|      | 520        | 20.02          | 1,000          |          | 37.130         | 100         | 0.5070          | Sep '07: Of the 20,750 in state facilities, 181 are Pre-trial Non-state offenders/arrestees                                                            |
|      |            |                |                |          |                |             |                 | Sep '07: Of the 16,625 in local facilities, 1 is a Pre-trial Non-state offender/arrestee                                                               |
|      |            |                |                |          |                |             |                 | Oct '07: Of the 20,600 in state facilities, 173 are Pre-trial Non-state offenders/arrestees                                                            |
| 2008 | JAN        | 20507          | 17060          |          | 37567          | 71          | 0.19%           | Oct '07: Of the 17,051 in local facilities, 1 is a Pre-trial Non-state offender/arrestee                                                               |
|      | FEB        | 20575          | 17024          |          | 37599          | 32          | 0.09%           | Nov '07: Of the 20,632 in state facilities, 217 are Pre-trial Non-state offenders/arrestees                                                            |
|      | MAR        | 20537          | 17360          |          | 37897          | 298         | 0.79%           | Nov '07: Of the 17,000 in local facilities, 1 is a Pre-trial Non-state offender/arrestee                                                               |
|      | APR        | 20671          | 17168          |          | 37839          | -58         | -0.15%          | Dec '07: Of the 20,461 in state facilities, 198 are Pre-trial Non-state offenders/arrestees                                                            |
|      | MAY        | 20644          | 17322          |          | 37966          | 127         | 0.34%           | Dec '07: Of the 17,034 in local facilities, 1 is a Pre-trial Non-state offender/arrestee                                                               |
|      | JUN        | 20929          | 17347          |          | 38276          | 310         | 0.82%           | Jan '08: Of the 20,507 in state facilities, 199 are physically located in Bureau of Prisons in Florida                                                 |
|      | JUL        | 20782          | 17,455         |          | 38237          | -39         | -0.10%          | Jan '08: Of the 17,060 in local facilities, 1 is a Pre-trial Non-state offenders/arrestees                                                             |
|      | AUG        | 20887          | 17716          |          | 38603          | 366         | 0.96%           | Feb '08: Of the 20,575 in state facilities, 200 are Pre-trial Non-state offenders/arrestees                                                            |
|      | SEP        | 21673          | 17493          |          | 39166          | 563         | 1.46%           | Feb '08: Of the 17,024 in local facilities, 1 is a Pre-trial Non-state offenders/arrestees                                                             |
|      | OCT        | 21199          | 17604          |          | 38803          | -363        | -0.93%          | Mar '08: Of the 20537 in state facilities, 144 are Pre-trial Non-state offenders/arrestees                                                             |
|      | NOV        | 20997          | 17559          |          | 38556          | -247        | -0.64%          | Mar '08: As of this month, local facilities are no longer housing Pre-trial Non-state offenders/arrestees                                              |
|      | DEC        | 20857          | 17371          |          | 38228          | -328        | -0.85%          | Apr '08: Of the 20,671 in state facilities, 200 are Pre-trial Non-state offenders/arrestees                                                            |
|      | -          |                | -              |          |                |             |                 | May '08: Of the 20,644 in state facilities, 152 are Pre-trial Non-state offenders/arrestees                                                            |
|      |            |                |                |          |                |             |                 |                                                                                                                                                        |
|      |            |                |                |          |                |             |                 | June '08: Of the 20,622 in state facilities, 307 are Pre-trial Non-state offenders/arrestees                                                           |