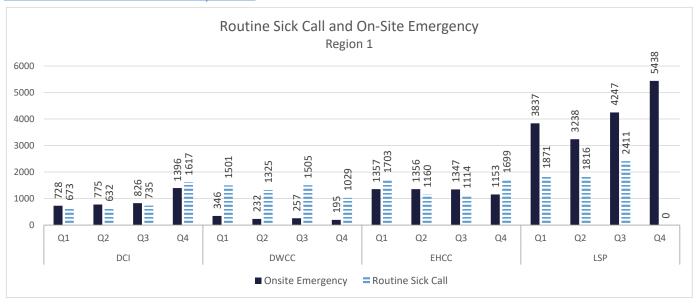

## **DIVISION OF MEDICAL AND MENTAL HEALTH**

MEDICAL AND MENTAL HEALTH STATISTICAL PROFILE