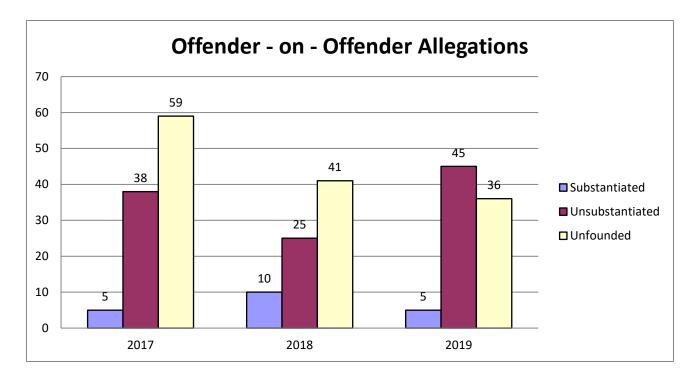

## **RECIDIVISM**

PERCENT RETURN

TOTAL POPULATION

LOCAL FACILITIES TRANSITIONAL WORK PROGRAMS **BLUE WALTERS** PAROLE BOARD RELEASES SEX OFFENDERS **EDUCATION TOTAL FEMALE** PROBATION AND PAROLE COMPLETIONS BY CRIME TYPE BY OFFENDER CLASS BY AGE **INCARCERATION ADMISSIONS/RELEASES** ADMISSION AND RELEASE COMPARISON SUMMARY OF ADMISSIONS (8 PAGES) SUMMARY OF RELEASES (8 PAGES) ADMISSION AND RELEASE CY COMPARISON (NET CHANGES) ADMISSION AND RELEASE FY COMPARISON (NET CHANGES) ADMISSIONS PER PARISH OF CONVICTION RELEASES PER PARISH OF CONVICTION