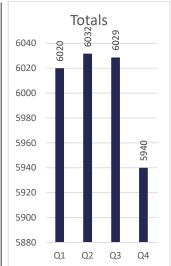

## **POPULATION TRENDS**

RAW DATA (1989-PRESENT) (9 PAGES)

POPULATION TRENDS (2 CHARTS)

WEEKLY CENSUS (STATE FACILITY COUNTS)