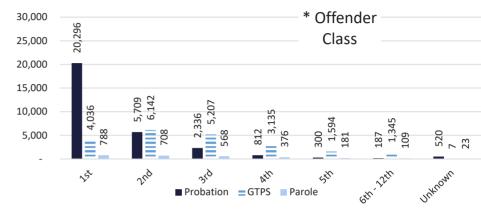

## **RECIDIVISM**

PERCENT RETURN

TOTAL POPULATION

LOCAL FACILITIES TRANSITIONAL WORK PROGRAMS **BLUE WALTERS** PAROLE BOARD RELEASES SEX OFFENDERS **EDUCATION TOTAL FEMALE** PROBATION AND PAROLE COMPLETIONS BY CRIME TYPE BY OFFENDER CLASS BY AGE **INCARCERATION ADMISSIONS/RELEASES** ADMISSION AND RELEASE COMPARISON SUMMARY OF ADMISSIONS (8 PAGES) SUMMARY OF RELEASES (8 PAGES) ADMISSION AND RELEASE CY COMPARISON (NET CHANGES) ADMISSION AND RELEASE FY COMPARISON (NET CHANGES) ADMISSIONS PER PARISH OF CONVICTION RELEASES PER PARISH OF CONVICTION