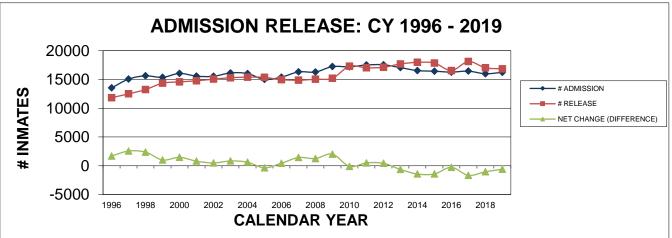

## DEPARTMENT OF PUBLIC SAFETY AND CORRECTIONS POPULATION TRENDS - RAW DATA

1989 - Present

| YEAR |     | STATE          | LOCAL        | CONTRACT | TOTAL CUSTODY |           |        | Cause of                    |
|------|-----|----------------|--------------|----------|---------------|-----------|--------|-----------------------------|
|      |     | FACILITIES     | FACILITIES   | TWP      | POPULATION    |           |        | Significant Change          |
| 1000 |     | 42420          | 4440         |          | 45240         |           |        |                             |
| 1989 | JAN | 12139          | 4110         |          | 16249         | 220       | 2.020/ |                             |
|      | FEB | 12108          | 3811         |          | 15919         | -330      | -2.03% |                             |
|      | MAR | 12152          | 3826         |          | 15978         | 59        | 0.37%  |                             |
|      | APR | 12168          | 3996         |          | 16164         | 186       | 1.16%  |                             |
|      | MAY | 12183          | 4102         |          | 16285         | 121       | 0.75%  | A II                        |
|      | JUN | 12256          | 4233         |          | 16489         | 204       | 1.25%  | Avoyelles Corr. Opens       |
|      | JUL | 12253          | 4309         |          | 16562         | 73        | 0.44%  |                             |
|      | AUG | 12439          | 4037         |          | 16476         | -86       | -0.52% |                             |
|      | SEP | 12989          | 3791         |          | 16780         | 304       | 1.85%  |                             |
|      | OCT | 13067          | 3893         |          | 16960         | 180       | 1.07%  |                             |
|      | NOV | 13195          | 3977         |          | 17172         | 212       | 1.25%  |                             |
|      | DEC | 13190          | 4078         |          | 17268         | 96        | 0.56%  |                             |
| 1990 | JAN | 13176          | 4153         |          | 17329         | 61        | 0.35%  |                             |
|      | FEB | 13230          | 4295         |          | 17525         | 196       | 1.13%  |                             |
|      | MAR | 13263          | 4362         |          | 17625         | 100       | 0.57%  | Winn Corr. Opens            |
|      | APR | 13605          | 4154         |          | 17759         | 134       | 0.76%  | wiiii cort. Opens           |
|      | MAY | 13802          | 4194         |          | 17996         | 237       | 1.33%  |                             |
|      | JUN | 13861          | 4305         |          | 18166         | 170       | 0.94%  |                             |
|      |     | 13881          |              |          |               |           |        |                             |
|      | JUL |                | 4466         |          | 18347         | 181       | 1.00%  |                             |
|      | AUG | 13858          | 4494         |          | 18352         | 5         | 0.03%  |                             |
|      | SEP | 13865          | 4588         |          | 18453         | 101       | 0.55%  |                             |
|      | OCT | 13910          | 4710         |          | 18620         | 167       | 0.91%  |                             |
|      | NOV | 14009          | 4689         |          | 18698         | 78        | 0.42%  | Aller Corre Corre           |
|      | DEC | 14079          | 4720         |          | 18799         | 101       | 0.54%  | Allen Corr. Opens           |
| 1991 | JAN | 14298          | 4334         |          | 18632         | -167      | -0.89% |                             |
|      | FEB | 14403          | 4319         |          | 18722         | 90        | 0.48%  |                             |
|      | MAR | 14504          | 4264         |          | 18768         | 46        | 0.25%  |                             |
|      | APR | 14605          | 4247         |          | 18852         | 84        | 0.45%  |                             |
|      | MAY | 14670          | 4270         |          | 18940         | 88        | 0.47%  |                             |
|      | JUN | 14771          | 4281         |          | 19052         | 112       | 0.59%  |                             |
|      | JUL | 14806          | 4326         |          | 19132         | 80        | 0.42%  | Perdiem inc. to \$21/day    |
|      | AUG | 14778          | 4431         |          | 19209         | 77        | 0.40%  |                             |
|      | SEP | 14732          | 4585         |          | 19317         | 108       | 0.56%  |                             |
|      | OCT | 14844          | 4857         |          | 19701         | 384       | 1.99%  |                             |
|      | NOV | 14882          | 4976         |          | 19858         | 157       | 0.80%  |                             |
|      | DEC | 14970          | 5047         |          | 20017         | 159       | 0.80%  |                             |
|      |     |                |              |          |               |           |        |                             |
| 1992 | JAN | 14975          | 5011         |          | 19986         | -31       | -0.15% |                             |
|      | FEB | 15036          | 5256         |          | 20292         | 306       | 1.53%  |                             |
|      | MAR | 15063          | 5312         |          | 20375         | 83        | 0.41%  |                             |
|      | APR | 15112          | 5233         |          | 20345         | -30       | -0.15% |                             |
|      | MAY | 15088          | 5369         |          | 20457         | 112       | 0.55%  |                             |
|      | JUN | 15114          | 5454         |          | 20568         | 111       | 0.54%  |                             |
|      | JUL | 15097          | 5351         |          | 20448         | -120      | -0.58% | DOC begins prison expansion |
|      | AUG | 15270          | 5279         |          | 20549         | 101       | 0.49%  |                             |
|      | AUG |                |              |          | 20545         | -4        | -0.02% |                             |
|      | SEP | 15486          | 5059         |          | 20343         | -4        | 0.0270 |                             |
|      |     | 15486<br>15740 | 5059<br>4952 |          | 20692         | -4<br>147 | 0.72%  |                             |
|      | SEP |                |              |          |               |           |        |                             |