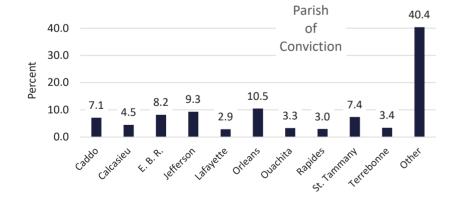

## **RECIDIVISM**

PERCENT RETURN

TOTAL POPULATION

LOCAL FACILITIES TRANSITIONAL WORK PROGRAMS **BLUE WALTERS** PAROLE BOARD RELEASES SEX OFFENDERS **EDUCATION TOTAL FEMALE** PROBATION AND PAROLE COMPLETIONS BY CRIME TYPE BY OFFENDER CLASS BY AGE **INCARCERATION ADMISSIONS/RELEASES** ADMISSION AND RELEASE COMPARISON SUMMARY OF ADMISSIONS (8 PAGES) SUMMARY OF RELEASES (8 PAGES) ADMISSION AND RELEASE CY COMPARISON (NET CHANGES) ADMISSION AND RELEASE FY COMPARISON (NET CHANGES) ADMISSIONS PER PARISH OF CONVICTION RELEASES PER PARISH OF CONVICTION