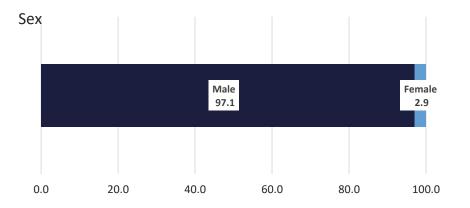

of<br>Population |
|-------------------|--------------------------|
| 0-5               | 2.9                      |
| 6-10              | 10.3                     |
| 11-15             | 11.8                     |
| 16 - 20           | 17.6                     |
| 21-30             | 50.0                     |
| 31+               | 7.4                      |
| Unknown           | 0.0                      |

<sup>\*</sup>Average time served: 17.7 yrs.

James M. Le Blanc Secretary

> FACT SHEET June 30, 2020



This document represents a demographic snapshot of the adult offenders in the custody of the state correctional system on June 30, 2020 serving natural life sentences.

Presently there are 4,596 adult offenders incarcerated in state prison facilities with life sentences.























## \* Offender class is the number of sequential felonies committed for which an offender has been convicted



| Most Serious Commitment Crime | Percent |
|-------------------------------|---------|
| Violent Crimes                | 96.5    |
| Drug Crimes                   | 1.5     |
| Property Crimes               | 1.0     |
| All Other Crimes              | 1.0     |

| Time<br>Served | Percent of Population |
|----------------|-----------------------|
| 0-5            | 13.4                  |
| 6-10           | 15.6                  |
| 11-15          | 12.1                  |
| 16 - 20        | 12.7                  |
| 21-30          | 26.3                  |
| 31-40          | 15.8                  |
| 41+            | 4.1                   |
| Unknown        | 0.0