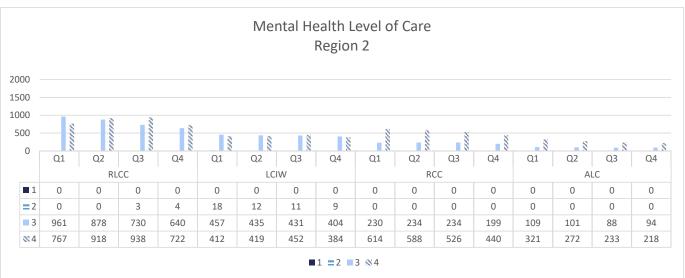

## **DIVISION OF MEDICAL AND MENTAL HEALTH**

MEDICAL AND MENTAL HEALTH STATISTICAL PROFILE