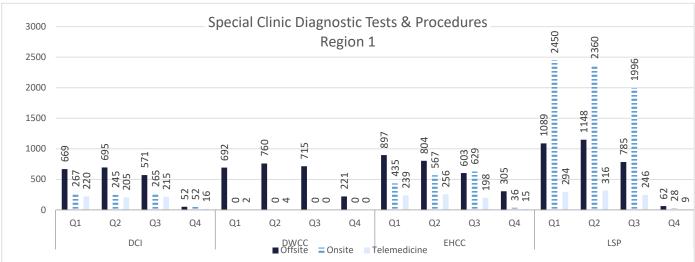

## **POPULATION TRENDS**

RAW DATA (1989-PRESENT) (9 PAGES)

POPULATION TRENDS (2 CHARTS)

WEEKLY CENSUS (STATE FACILITY COUNTS)

## **RECIDIVISM**

PERCENT RETURN

TOTAL POPULATION

LOCAL FACILITIES TRANSITIONAL WORK PROGRAMS **BLUE WALTERS** PAROLE BOARD RELEASES SEX OFFENDERS **EDUCATION TOTAL FEMALE** PROBATION AND PAROLE COMPLETIONS BY CRIME TYPE BY OFFENDER CLASS BY AGE **INCARCERATION ADMISSIONS/RELEASES** ADMISSION AND RELEASE COMPARISON SUMMARY OF ADMISSIONS (8 PAGES) SUMMARY OF RELEASES (8 PAGES) ADMISSION AND RELEASE CY COMPARISON (NET CHANGES) ADMISSION AND RELEASE FY COMPARISON (NET CHANGES) ADMISSIONS PER PARISH OF CONVICTION RELEASES PER PARISH OF CONVICTION