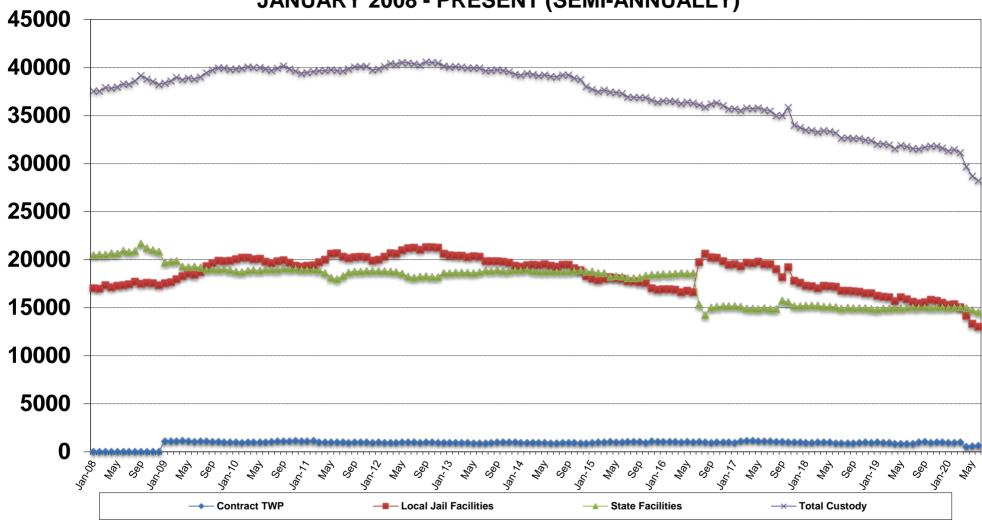

5

| YEAR |            | STATE<br>FACILITIES | LOCAL<br>FACILITIES | CONTRACT<br>TWP | TOTAL CUSTODY POPULATION |             |                  | Cause of<br>Significant Change                                                                                          |
|------|------------|---------------------|---------------------|-----------------|--------------------------|-------------|------------------|-------------------------------------------------------------------------------------------------------------------------|
| 2009 | JAN        | 19698               | 17565               | 1111*           | 38374                    | 38374       | #DIV/0!          | Aug '08: Of the 20,887 in state facilities, 193 are Pre-trial Non-state offenders/arrestees                             |
|      | FEB        | 19802               | 17683               | 1110            | 38595                    | 221         | 0.58%            | Sept '08: Of the 21,673 in state facilities, 1,199 are Pre-trial Non-state offenders/arrestees                          |
|      | MAR        | 19868               | 17988               | 1123            | 38979                    | 384         | 0.99%            | Oct. '08: Of the 21,199 in state facilities, 618 are Pre-trial Non-state offenders/arrestees                            |
|      | APR        | 19266               | 18298               | 1161            | 38725                    | -254        | -0.65%           | Nov. '08: Of the 20,997 in state facilities, 615 are Pre-trial Non-state offenders/arrestees                            |
|      | MAY        | 19252               | 18533               | 1129            | 38914                    | 189         | 0.49%            | Dec. '08: Of the 20,857 in state facilities, 577 are Pre-trial Non-state offenders/arrestees                            |
|      | JUN        | 19301               | 18420               | 1065            | 38786                    | -128        | -0.33%           | Ending of George Washington University Projections                                                                      |
|      | JUL        | 19187               | 18723               | 1099            | 39009                    | 223         | 0.57%            |                                                                                                                         |
|      | AUG        | 19003               | 19350               | 1091            | 39444                    | 435         | 1.12%            |                                                                                                                         |
|      | SEP        | 19013               | 19634               | 1079            | 39726                    | 282         | 0.71%            | *Effective 1/1/09 Budgeted projections have been used and contract transitional work program was separated out from Sta |
|      | OCT        | 19003               | 19923               | 1038            | 39964                    | 238         | 0.60%            |                                                                                                                         |
|      | NOV        | 19024               | 19869               | 1034            | 39927                    | -37         | -0.09%           |                                                                                                                         |
|      | DEC        | 18896               | 19891               | 993             | 39780                    | -147        | -0.37%           |                                                                                                                         |
| 2010 | JAN        | 18774               | 20059               | 994             | 39827                    | 47          | 0.12%            |                                                                                                                         |
|      | FEB        | 18697               | 20207               | 981             | 39885                    | 58          | 0.15%            |                                                                                                                         |
|      | MAR        | 18868               | 20201               | 1007            | 40076                    | 191         | 0.48%            |                                                                                                                         |
|      | APR        | 18928               | 20044               | 1016            | 39988                    | -88         | -0.22%           |                                                                                                                         |
|      | MAY        | 18863               | 20122               | 995             | 39980                    | -8          | -0.02%           |                                                                                                                         |
|      | JUN        | 18963               | 19827               | 1032            | 39822                    | -158        | -0.40%           |                                                                                                                         |
|      | JUL        | 18973               | 19651               | 1055            | 39679                    | -143        | -0.36%           |                                                                                                                         |
|      | AUG        | 18944               | 19865               | 1104            | 39913                    | 234         | 0.59%            |                                                                                                                         |
|      | SEP        | 19103               | 19964               | 1126            | 40193                    | 280         | 0.70%            |                                                                                                                         |
|      | OCT        | 19041               | 19675               | 1118            | 39834                    | -359        | -0.89%           |                                                                                                                         |
|      | NOV        | 19070               | 19410               | 1138            | 39618                    | -216        | -0.54%           |                                                                                                                         |
|      | DEC        | 19008               | 19287               | 1096            | 39391                    | -227        | -0.57%           |                                                                                                                         |
| 2011 | JAN        | 18983               | 19373               | 1120            | 39476                    | 85          | 0.22%            |                                                                                                                         |
|      | FEB        | 18978               | 19460               | 1150            | 39588                    | 112         | 0.28%            |                                                                                                                         |
|      | MAR        | 18896               | 19759               | 997             | 39652                    | 64          | 0.16%            |                                                                                                                         |
|      | APR        | 18628               | 20016               | 1023            | 39667                    | 15          | 0.04%            |                                                                                                                         |
|      | MAY        | 18137               | 20641               | 988             | 39766                    | 99          | 0.25%            | May '11: Threat of the flooding of the Mississippi River occurred on 5/9/11, LSP offenders were                         |
|      | JUN        | 17980               | 20709               | 994             | 39683                    | -83         | -0.21%           |                                                                                                                         |
|      | JUL        | 18269               | 20335               | 1006            | 39610                    | -73         | -0.18%           | weeks.                                                                                                                  |
|      | AUG        | 18690               | 20169               | 982             | 39841                    | 231         | 0.58%            |                                                                                                                         |
|      | SEP        | 18779               | 20296               | 1004            | 40079<br>40125           | 238         | 0.60%<br>0.11%   |                                                                                                                         |
|      | OCT<br>NOV | 18786               | 20334               | 1005            |                          | 46          |                  |                                                                                                                         |
|      | DEC        | 18843<br>18843      | 20299<br>19892      | 999<br>974      | 40141<br>39709           | 16<br>-432  | 0.04%<br>-1.08%  |                                                                                                                         |
|      |            |                     |                     |                 |                          |             |                  |                                                                                                                         |
| 2012 | JAN        | 18825               | 20014               | 989             | 39828                    | 119         | 0.30%            |                                                                                                                         |
|      | FEB        | 18818               | 20314               | 976             | 40108                    | 280         | 0.70%            |                                                                                                                         |
|      | MAR        | 18765               | 20684               | 971             | 40420                    | 312         | 0.78%            |                                                                                                                         |
|      | APR        | 18732               | 20630               | 959             | 40321                    | -99         | -0.24%           |                                                                                                                         |
|      | MAY        | 18561               | 20988               | 989             | 40538                    | 217         | 0.54%            |                                                                                                                         |
|      | JUN        | 18236               | 21230               | 994             | 40460                    | -78<br>-74  | -0.19%           |                                                                                                                         |
|      | JUL        | 18124               | 21257               | 1005            | 40386                    | -74         | -0.18%           |                                                                                                                         |
|      | AUG        | 18236               | 21063               | 976             | 40275                    | -111        | -0.27%           |                                                                                                                         |
|      | SEP        | 18271               | 21289               | 1008            | 40568                    | 293         | 0.73%<br>-0.12%  |                                                                                                                         |
|      | OCT<br>NOV | 18194<br>18216      | 21317<br>21256      | 1008<br>979     | 40519<br>40451           | -49<br>-68  | -0.12%<br>-0.17% |                                                                                                                         |
|      | DEC        | 18599               | 20624               | 979<br>947      | 40170                    | -66<br>-281 | -0.17%           |                                                                                                                         |
|      | DEC        | 10099               | 20024               | 947             | 40170                    | -20 I       | -0.09%           |                                                                                                                         |

6

| YEAR |            | STATE            | LOCAL          | CONTRACT     | TOTAL CUSTODY  |              |                 | Cause of                                         |
|------|------------|------------------|----------------|--------------|----------------|--------------|-----------------|--------------------------------------------------|
|      |            | FACILITIES       | FACILITIES     | TWP          | POPULATION     |              |                 | Significant Change                               |
|      |            |                  |                |              |                |              |                 |                                                  |
| 2013 | JAN        | 18611            | 20466          | 962          | 40039          | -131         | -0.33%          |                                                  |
|      | FEB        | 18687            | 20446          | 963          | 40096          | 57           | 0.14%           |                                                  |
|      | MAR        | 18671            | 20413          | 941          | 40025          | -71          | -0.18%          |                                                  |
|      | APR        | 18666            | 20305          | 959          | 39930          | -95          | -0.24%          |                                                  |
|      | MAY        | 18604            | 20409          | 928          | 39941          | 11           | 0.03%           |                                                  |
|      | JUN        | 18703            | 20315          | 908          | 39926          | -15          | -0.04%          |                                                  |
|      | JUL<br>AUG | 18870<br>18828   | 19860<br>19854 | 913<br>977   | 39643<br>39659 | -283<br>16   | -0.71%<br>0.04% |                                                  |
|      | SEP        | 18894            | 19867          | 995          | 39756          | 97           | 0.04%           |                                                  |
|      | OCT        | 18837            | 19833          | 1022         | 39692          | -64          | -0.16%          |                                                  |
|      | NOV        | 18842            | 19693          | 1017         | 39552          | -140         | -0.15%          |                                                  |
|      | DEC        | 18913            | 19393          | 993          | 39299          | -253         | -0.64%          |                                                  |
|      | DEC        | 10313            | 13333          | 333          | 33233          | 233          | 0.0170          |                                                  |
| 2014 | JAN        | 18923            | 19292          | 964          | 39179          | 39179        | #DIV/0!         |                                                  |
|      | FEB        | 18992            | 19431          | 955          | 39378          | 199          | 0.51%           |                                                  |
|      | MAR        | 18802            | 19499          | 977          | 39278          | -100         | -0.25%          |                                                  |
|      | APR        | 18757            | 19429          | 957          | 39143          | -135         | -0.34%          |                                                  |
|      | MAY        | 18753            | 19531          | 950          | 39234          | 91           | 0.23%           |                                                  |
|      | JUN        | 18763            | 19366          | 933          | 39062          | -172         | -0.44%          |                                                  |
|      | JUL        | 18787            | 19301          | 935          | 39023          | -39          | -0.10%          |                                                  |
|      | AUG        | 18774            | 19475          | 963          | 39212          | 189          | 0.48%           |                                                  |
|      | SEP        | 18778            | 19491          | 942          | 39211          | -1           | 0.00%           |                                                  |
|      | OCT        | 18853            | 19128          | 941          | 38922          | -289         | -0.74%          |                                                  |
|      | NOV        | 18900            | 18911          | 926          | 38737          | -185         | -0.48%          |                                                  |
|      | DEC        | 18787            | 18308          | 935          | 38030          | -707         | -1.83%          |                                                  |
|      |            |                  |                |              |                |              |                 |                                                  |
| 2015 | JAN        | 18767            | 18027          | 945          | 37739          | -291         | -0.77%          |                                                  |
|      | FEB        | 18611            | 17874          | 988          | 37473          | -266         | -0.70%          |                                                  |
|      | MAR        | 18601            | 18050          | 1000         | 37651          | 178          | 0.48%           |                                                  |
|      | APR        | 18247            | 18169          | 1036         | 37452          | -199         | -0.53%          |                                                  |
|      | MAY        | 18296            | 18086          | 1019         | 37401          | -51          | -0.14%          |                                                  |
|      | JUN        | 18256            | 18011          | 1033         | 37300          | -101         | -0.27%          |                                                  |
|      | JUL        | 18091            | 17794          | 1054         | 36939          | -361         | -0.97%          |                                                  |
|      | AUG        | 18093            | 17758          | 1059         | 36910          | -29          | -0.08%          |                                                  |
|      | SEP        | 18157            | 17653          | 1064         | 36874          | -36          | -0.10%          |                                                  |
|      | OCT        | 18321            | 17594          | 957          | 36872          | -2           | -0.01%          |                                                  |
|      | NOV        | 18425            | 17069          | 1101         | 36595          | -277         | -0.75%          |                                                  |
|      | DEC        | 18430            | 16877          | 1070         | 36377          | -218         | -0.60%          |                                                  |
| 2016 | 1001       | 10 400           | 16073          | 1004         | 26522          | 456          | 0.430/          |                                                  |
| 2016 | JAN        | 18,496           | 16973          | 1064         | 36533          | 156          | 0.43%           |                                                  |
|      | FEB        | 18,474           | 16977          | 1053         | 36504          | -29<br>41    | -0.08%          |                                                  |
|      | MAR        | 18,542           | 16872          | 1049<br>1027 | 36463<br>36354 | -41<br>200   | -0.11%          |                                                  |
|      | APR        | 18,622<br>18,567 | 16605<br>16760 | 1027         | 36254<br>36300 | -209<br>126  | -0.57%<br>0.38% |                                                  |
|      | MAY<br>JUN | 18,567<br>18,612 | 16769<br>16646 | 1054<br>1022 | 36390<br>36280 | 136<br>-110  | -0.30%          |                                                  |
|      | JUL        | 18,612<br>15,314 | 19743          | 1022         | 36122          | -110<br>-158 | -0.30%          | Jul '16- ALC and WNC classied as local facilitie |
|      | AUG        | 14,230           | 20631          | 1034         | 35895          | -158<br>-227 | -0.44%          | Aug '16- Flooding caused evacuation of LCIW      |
|      | SEP        | 14,230           | 20238          | 969          | 36195          | 300          | 0.84%           | Aug 10- Hooding caused evacuation of LCIV        |
|      | OCT        | 14,988<br>15,095 | 20238          | 1020         | 36335          | 140          | 0.84%           |                                                  |
|      | NOV        | 15,095<br>15,174 | 19875          | 1020         | 36057          | -278         | -0.77%          |                                                  |
|      | DEC        | 15,174           | 19504          | 1008         | 35682          | -278<br>-375 | -0.77%          |                                                  |
|      | DEC        | 13,102           | 19304          | 1010         | 33002          | -3/3         | -1.0470         |                                                  |
|      |            |                  |                |              |                |              |                 |                                                  |