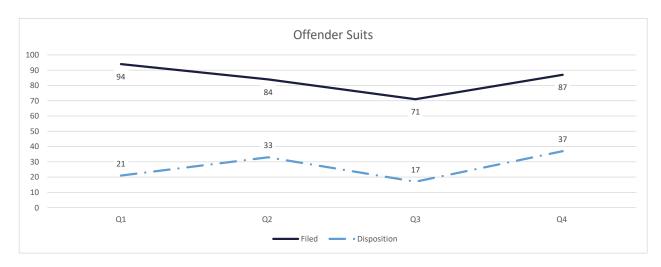

## **RECIDIVISM**

PERCENT RETURN

TOTAL POPULATION

LOCAL FACILITIES TRANSITIONAL WORK PROGRAMS **BLUE WALTERS** PAROLE BOARD RELEASES SEX OFFENDERS **EDUCATION TOTAL FEMALE** PROBATION AND PAROLE COMPLETIONS BY CRIME TYPE BY OFFENDER CLASS BY AGE **INCARCERATION ADMISSIONS/RELEASES** ADMISSION AND RELEASE COMPARISON SUMMARY OF ADMISSIONS (8 PAGES) SUMMARY OF RELEASES (8 PAGES) ADMISSION AND RELEASE CY COMPARISON (NET CHANGES) ADMISSION AND RELEASE FY COMPARISON (NET CHANGES) ADMISSIONS PER PARISH OF CONVICTION RELEASES PER PARISH OF CONVICTION