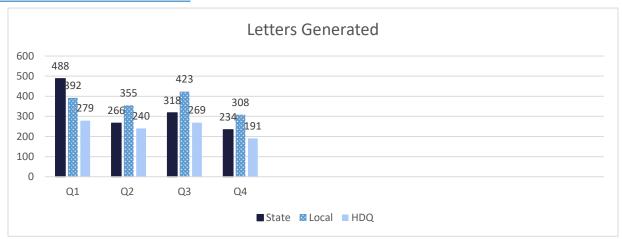

| 16            | 40      | 322       | 56        | 48                    | 16                    |
| Q4 (Apr-Jun 2019)    | 31                 | 28        | 28      | 28            | 42      | 267       | 49        | 52                    | 27                    |





# Louisiana Department of Public Safety and Corrections

# Office of Offender Reentry June 30, 2020

# CTRP Participants and Completions (Basic Education and College/Job Skills)



<sup>\*</sup>Basic Education includes Literacy and GED participants and completers.



<sup>\*</sup> Participants are represented as an average

June 30, 2020

### **Education Completions**

### Completions



# Crime Victims Services Bureau

Apr. 2019- Mar. 2020



There are a total of 15,975 victims registered.



# **Letters Generated**



**Types of Letters:**Acknowledgement Letters
Release from DOC custody
Sheriff TWP

Placement on TWP Court Appearance

# Victim Offender Dialogue



Dialogue- A structured, victim initiated process guided by trained facilitators and directed toward enabling a crime Facilitators are volunteers

Cases includes both assigned and unassigned cases and represents last day of quarter.

Closed-Cases have been closed at recommendation of facilitator, advisory board or per request of offender/victim Completed- the number of cases in which a dialogue occurred.

Visits- Facilitators visit at the institution with the offender.

Each case is assigned two facilitators. Some facilitators may be assigned

to multiple (victim/survivor to talk safely and directly with the offender who committed the crime.