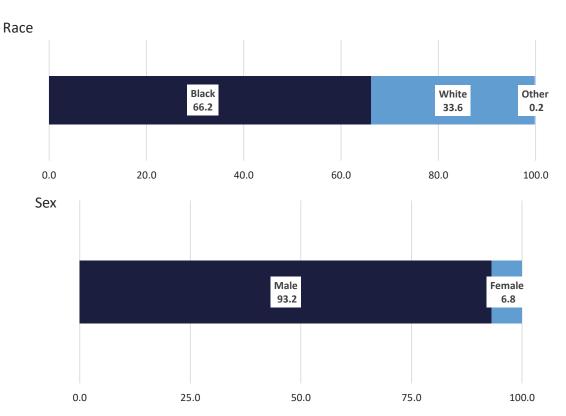

## **DEMOGRAPHICS**

CORRECTIONAL POPULATION

MALE AND FEMALE CORRECTIONAL POPULATION

OFFENDERS HOUSED IN STATE V LOCAL FACILITIES

OFFENDERS IN TRANSITIONAL WORK PROGRAMS

**DEATH ROW** 

**LIFERS** 

YOUTHFUL OFFENDERS