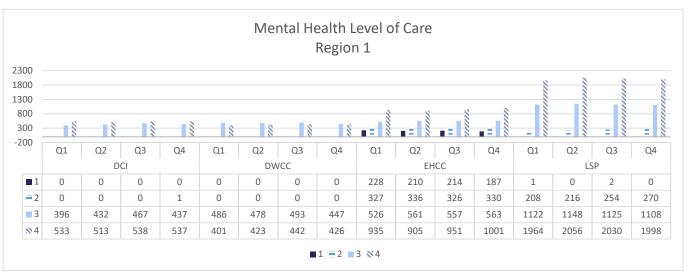

## **DIVISION OF MEDICAL AND MENTAL HEALTH**

MEDICAL AND MENTAL HEALTH STATISTICAL PROFILE