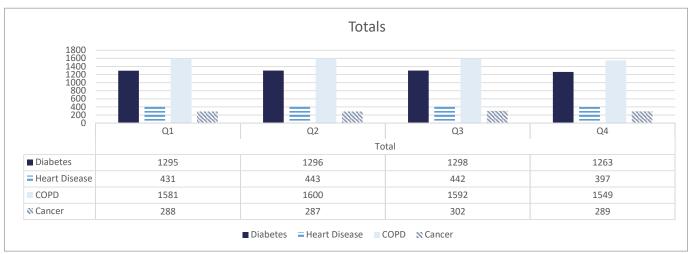

## **RECIDIVISM**

PERCENT RETURN

TOTAL POPULATION

LOCAL FACILITIES TRANSITIONAL WORK PROGRAMS **BLUE WALTERS** PAROLE BOARD RELEASES SEX OFFENDERS **EDUCATION TOTAL FEMALE** PROBATION AND PAROLE COMPLETIONS BY CRIME TYPE BY OFFENDER CLASS BY AGE **INCARCERATION ADMISSIONS/RELEASES** ADMISSION AND RELEASE COMPARISON SUMMARY OF ADMISSIONS (8 PAGES) SUMMARY OF RELEASES (8 PAGES) ADMISSION AND RELEASE CY COMPARISON (NET CHANGES) ADMISSION AND RELEASE FY COMPARISON (NET CHANGES) ADMISSIONS PER PARISH OF CONVICTION RELEASES PER PARISH OF CONVICTION