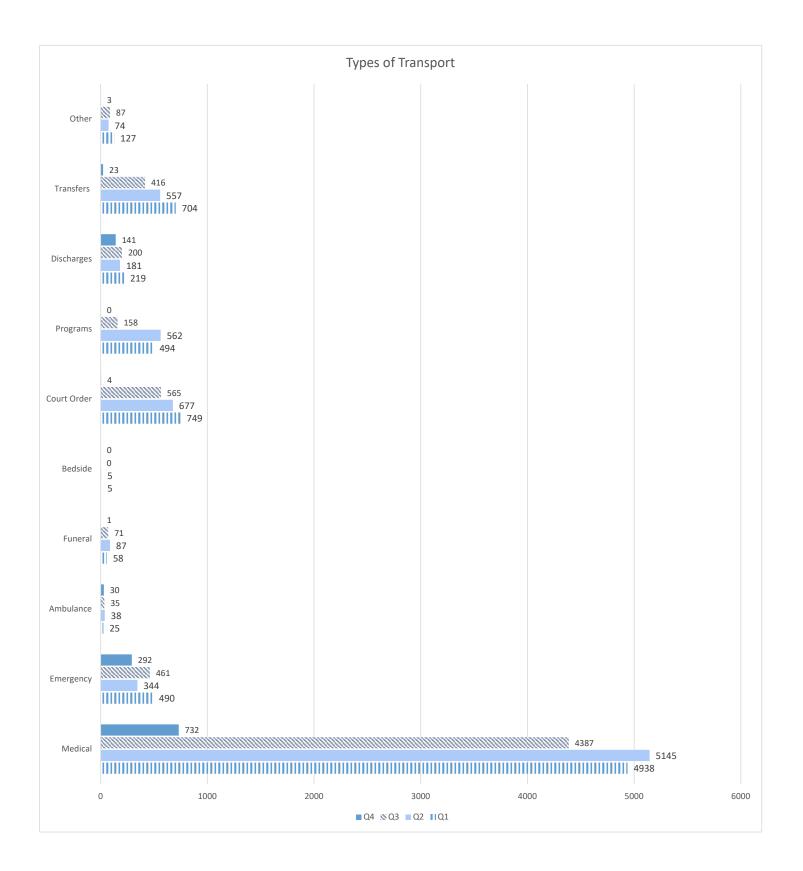

6  |
| Lafourche Parish           | 11,211.70  |
| Livingston Parish          | 11,035.77  |
| Plaquemine Parish          | 4,340.00   |
| Calcasieu Parish           | 4,118.76   |
| Jefferson Davis Parish     | 1,800.00   |
| St Tammany Parish          | 1,222.61   |
| Beauregard Parish          | 691.2      |
| Vermilion Parish           | 425        |
| Winn Parish                | 343.25     |
| Allen Parish               | 178.61     |
|                            | 833,559.79 |

### Sex Offender Panel and Video Court Quarterly Summary Jul. 2019- Jun. 2020

#### Offender Transport

The following comparison represents transport activity comparing across quarters and units. ALC and WNC are no longer included as of August 2016. September 2017 forward will again include ALC.















### Sex Offender Assessment Panel







The number confirmed by court is 38 with 1 Child Sex predator being declined in Terrebonne Parish and 1 Child Sex predator being declined in EBR Parish .

CSP- Child Sex Predator

**SVP- Sexual Violent Predator** 

DNM- Does Not Meet Criteria

### Pending Court Action

The pending represents the number of cases <u>pending</u> court action by parish of conviction. The various courts have been sent a copy of the panel's findings and are in various stages of the confirmation process.

| PARISH           | No. Referred | Incarcerated | GTPS | Full Term |
|------------------|--------------|--------------|------|-----------|
| Acadia           | 1            | 1            | 0    | 0         |
| Ascension        | 4            | 2            | 1    | 1