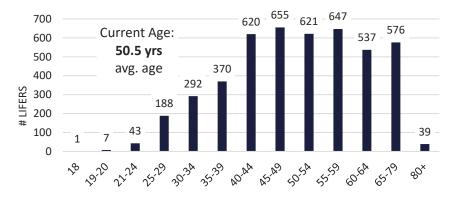

br>Population |
|-------------------|--------------------------|
| 0-5               | 2.9                      |
| 6-10              | 10.3                     |
| 11-15             | 11.8                     |
| 16 - 20           | 17.6                     |
| 21-30             | 50.0                     |
| 31+               | 7.4                      |
| Unknown           | 0.0                      |

<sup>\*</sup>Average time served: 17.7 yrs.

James M. Le Blanc Secretary

> FACT SHEET June 30, 2020



This document represents a demographic snapshot of the adult offenders in the custody of the state correctional system on June 30, 2020 serving natural life sentences.

Presently there are 4,596 adult offenders incarcerated in state prison facilities with life sentences.























## \* Offender class is the number of sequential felonies committed for which an offender has been convicted



| Most Serious Commitment Crime | Percent |
|-------------------------------|---------|
| Violent Crimes                | 96.5    |
| Drug Crimes                   | 1.5     |
| Property Crimes               | 1.0     |
| All Other Crimes              | 1.0     |

| Time<br>Served | Percent of Population |
|----------------|-----------------------|
| 0-5            | 13.4                  |
| 6-10           | 15.6                  |
| 11-15          | 12.1                  |
| 16 - 20        | 12.7                  |
| 21-30          | 26.3                  |
| 31-40          | 15.8                  |
| 41+            | 4.1                   |
| Unknown        | 0.0