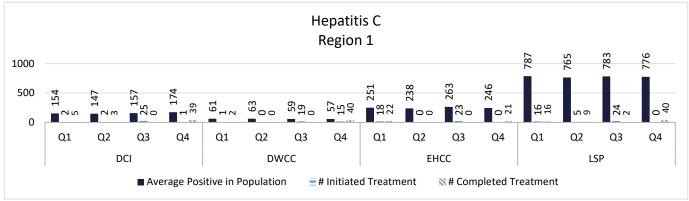

| 0.0%  | 18.3%  |  |
| Death          | 0.0%      | 0.0%  | 0.0%   |  |
| Pending        |           |       |        |  |
| Calculation/   | 1.3%      | 0.0%  | 36.7%  |  |
| Recalculation  |           |       |        |  |

Avg. Maximum Sentence: 10.9 years

<sup>\*(</sup>Diminution of sentence) GTPS-goodtime/parole supervision

# Department of Medical and Mental Health

Jul 2019 - Jun 2020

Q3 (Jan. - Mar. 2020)

Q2 (Oct. - Dec. 2019)

Q1 (Jul. - Sep. 2019)

Q4 (Apr. - Jun. 2020)

## Healthcare Basic Report I













### Healthcare Basic Report II





<sup>\*</sup>ALC does not have an infirmary.

















### **Chronic Disease**











# **Deaths**









<sup>\*</sup>Local and state deaths were combined in reported totals prior to 2018.

### Communicable Disease







- \*Hepatitis C treatments are normally performed at EHCC, LCIW, and LSP.
- \*\* Numbers represent averages
- \*\*\*Began reporting completed treatment July 2019





# **Behavioral Health**











# Louisiana Department of Public Safety and Corrections

### Office of Offender Reentry

August 14, 2020

### **REAP I**





<sup>\*\*</sup> Does not include local level offenders

# Louisiana Department of Public Safety and Corrections

### Office of Offender Reentry

3

### **REAP II**





|                      | Releases by Region |           |         |               |         |           |           |                       |                       |
|----------------------|--------------------|-----------|---------|---------------|---------|-----------|-----------|--------------