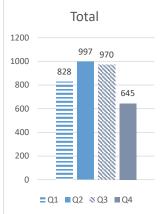

.36  |
| Lafourche Parish           | 11,211.70  |
| Livingston Parish          | 11,035.77  |
| Plaquemine Parish          | 4,340.00   |
| Calcasieu Parish           | 4,118.76   |
| Jefferson Davis Parish     | 1,800.00   |
| St Tammany Parish          | 1,222.61   |
| Beauregard Parish          | 691.2      |
| Vermilion Parish           | 425        |
| Winn Parish                | 343.25     |
| Allen Parish               | 178.61     |
|                            | 833,559.79 |

### Sex Offender Panel and Video Court Quarterly Summary Jul. 2019- Jun. 2020

#### Offender Transport

The following comparison represents transport activity comparing across quarters and units. ALC and WNC are no longer included as of August 2016. September 2017 forward will again include ALC.















### Sex Offender Assessment Panel







The number confirmed by court is 38 with 1 Child Sex predator being declined in Terrebonne Parish and 1 Child Sex predator being declined in EBR Parish .

CSP- Child Sex Predator

**SVP- Sexual Violent Predator** 

DNM- Does Not Meet Criteria

### Pending Court Action

The pending represents the number of cases <u>pending</u> court action by parish of conviction. The various courts have been sent a copy of the panel's findings and are in various stages of the confirmation process.

| PARISH           | No. Referred | Incarcerated | GTPS | Full Term |
|------------------|--------------|--------------|------|-----------|
| Acadia           | 1            | 1            | 0    | 0         |
| Ascension        | 4            | 2            | 1    |