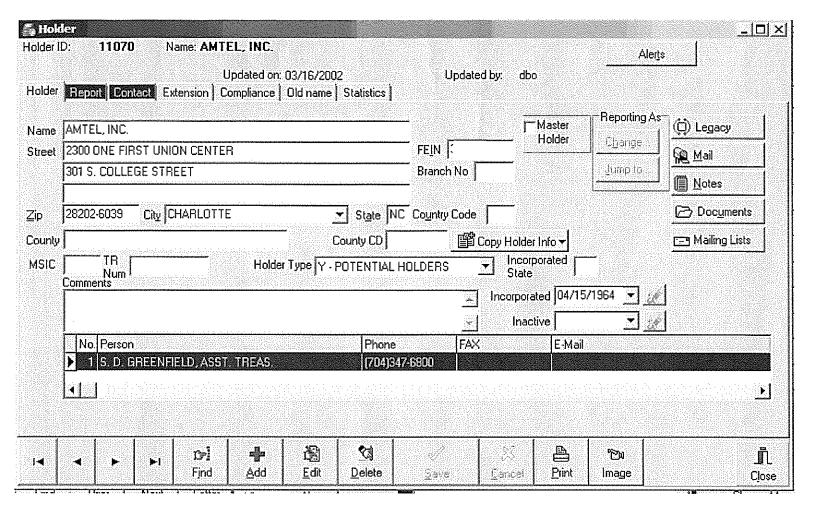

We reviewed the following list for reports submitted to the Division in 2014, 2013 and 2012. The following will describe what records, if any, are available and attached for the holders you provided:

ATN, INC. d/b/a AMTEL ... exact holder not found, possible match results included