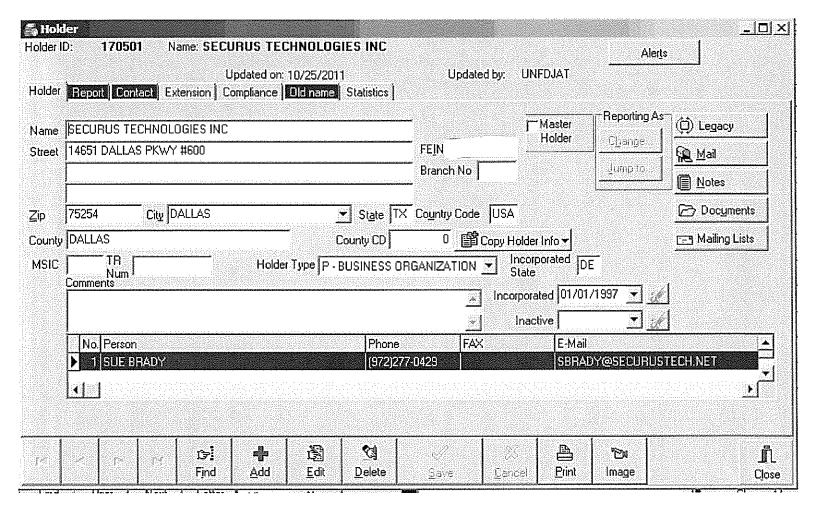

## SECURUS TECHNOLOGIES, INC. ... computer screen caps and reports for 2013 and 2012 attached

TELMATE, LLC ... holder not found

Please note that tax identification numbers, if any, have been redacted pursuant to federal and state law. See Ohio Rev. Code §149.43(A)(1)(v), 26 USC Section 6103, and State ex rel. Highlander v. Rudduck, 103 Ohio St.3d 370, 2004-Ohio-4952; State ex rel. Office of Montgomery Cty Public Defender v. Siroki, 108 Ohio St.3d 207, 2006-Ohio-662, 2006 LEXIS 520. Should you have any questions or concerns, please contact me at (614) 995-7531.