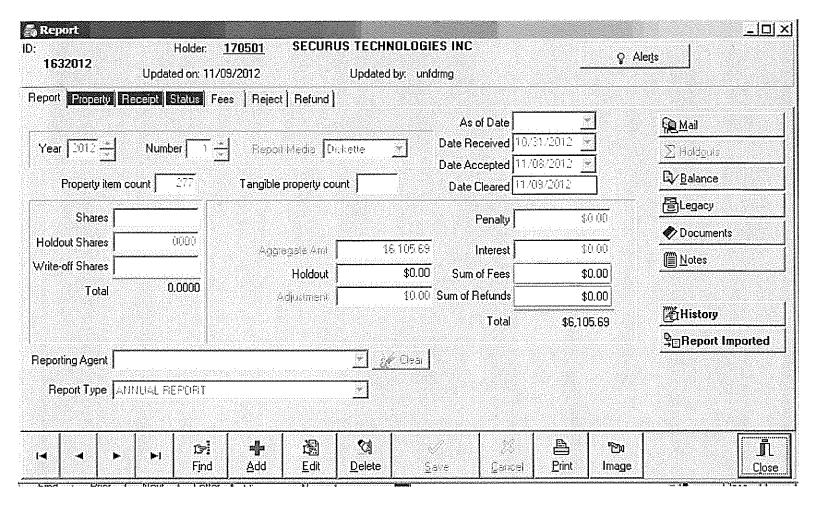

## SECURUS TECHNOLOGIES, INC. ... computer screen caps and reports for 2013 and 2012 attached

TELMATE, LLC ... holder not found

Please note that tax identification numbers, if any, have been redacted pursuant to federal and state law. See Ohio Rev. Code §149.43(A)(1)(v), 26 USC Section 6103, and State ex rel. Highlander v. Rudduck, 103 Ohio St.3d 370, 2004-Ohio-4952; State ex rel. Office of Montgomery Cty Public Defender v. Siroki, 108 Ohio St.3d 207, 2006-Ohio-662, 2006 LEXIS 520. Should you have any questions or concerns, please contact me at (614) 995-7531.