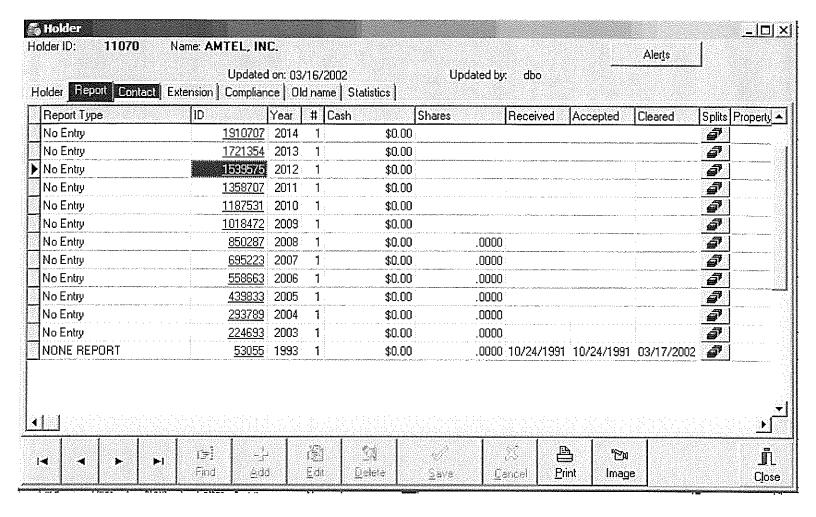

We reviewed the following list for reports submitted to the Division in 2014, 2013 and 2012. The following will describe what records, if any, are available and attached for the holders you provided:

ATN, INC. d/b/a AMTEL ... exact holder not found, possible match results included